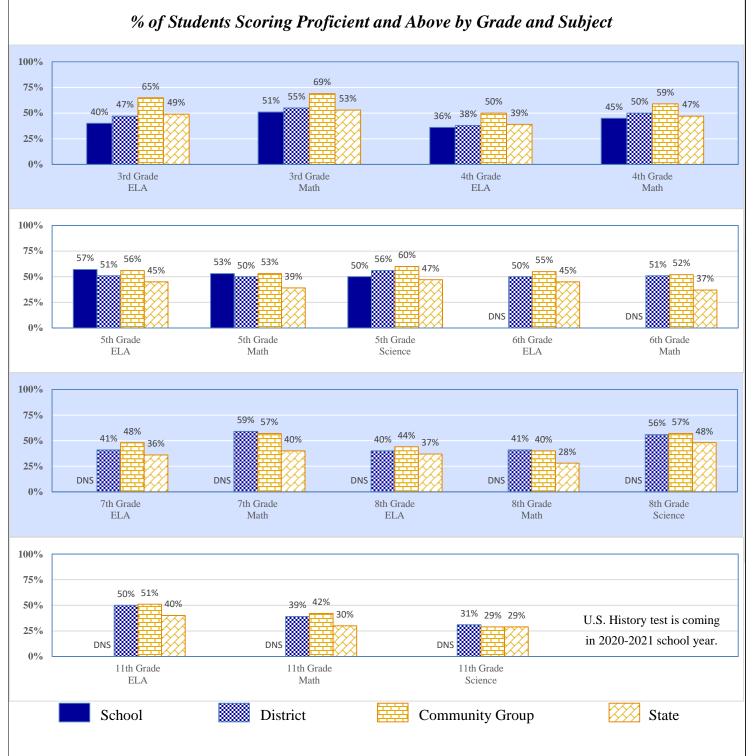

|               |          |          |           |           | 54.6%<br>3.8% | \$4,84<br>\$33 |

#### Data Not Shown (DNS)

6.7%

5.2%

1.8%

18.4%

6.2%

\$531

\$411

\$142

\$493

\$1,451

\$7,906

\$1,675

Student Support

District Support

Other

School Administration

District Administration

Debt Service in Addition to Above

8.2%

6.0%

2.2%

17.1%

6.4%

7.2%

5.8%

2.8%

17.2%

8.6%

\$636

\$512

\$251

\$766

\$1,530

\$8,877

\$1,084

\$614

\$447

\$168

\$1,277

\$481

\$7,492

\$1,618

### 2018-19 Student Performance (Regular Education Students, Full Academic Year at This Site)



The state of Oklahoma adopted much higher performance standards in 2017. The test results are therefore not comparable to those from previous years.



Data Not Shown (DNS)

(2) Data Protected by Privacy Laws

Possible Reasons: (1) Not Applicable

(3) No Valid Data to Complete Calculation

## 2018-19 Student Performance (All Students)