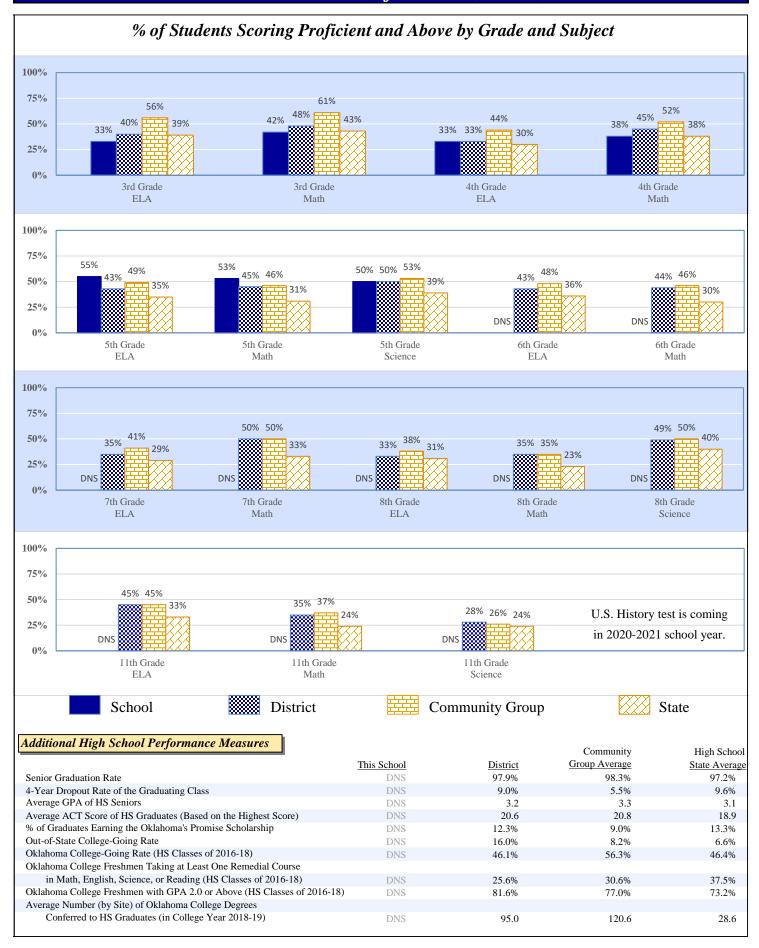

18.4%

6.2%

\$531

\$411

\$142

\$493

\$1,451

\$7,906

\$1,675

Student Support

District Support

Other

School Administration

District Administration

Debt Service in Addition to Above

8.2%

6.0%

2.2%

17.1%

6.4%

7.2%

5.8%

2.8%

17.2%

8.6%

\$636

\$512

\$251

\$766

\$1,530

\$8,877

\$1,084

\$614

\$447

\$168

\$1,277

\$481

\$7,492

\$1,618

### 2018-19 Student Performance (Regular Education Students, Full Academic Year at This Site)



The state of Oklahoma adopted much higher performance standards in 2017. The test results are therefore not comparable to those from previous years.



Data Not Shown (DNS)

(2) Data Protected by Privacy Laws

Possible Reasons: (1) Not Applicable

(3) No Valid Data to Complete Calculation

## 2018-19 Student Performance (All Students)