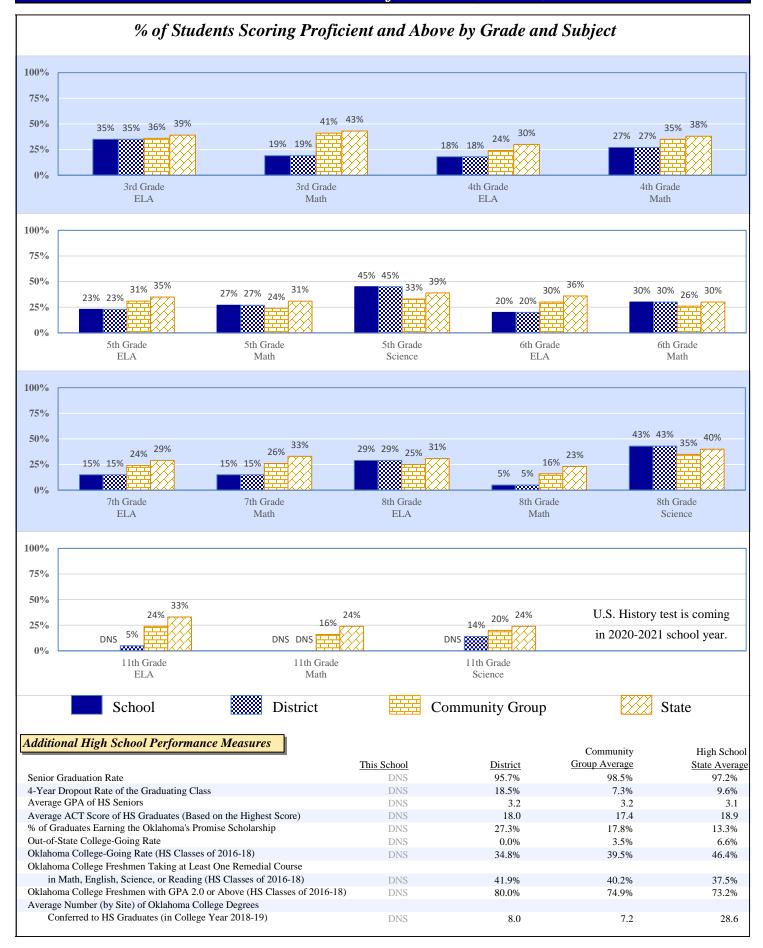

| 7.2%     | \$653   | 9.5%            | \$979    | 8.6%  | \$766   |
| Total                             |          | \$9,114 |                 | \$10,360 |       | \$8,877 |
| Debt Service in Addition to Above |          | \$450   |                 | \$623    |       | \$1,084 |

OKAY - OKAY ELEMENTARY 73-I001-105

## 2018-19 Student Performance (Regular Education Students, Full Academic Year at This Site)



The state of Oklahoma adopted much higher performance standards in 2017. The test results are therefore not comparable to those from previous years.



Data Not Shown (DNS)

(2) Data Protected by Privacy Laws

Possible Reasons: (1) Not Applicable

(3) No Valid Data to Complete Calculation

OKAY - OKAY ELEMENTARY 73-I001-105

## 2018-19 Student Performance (All Students)