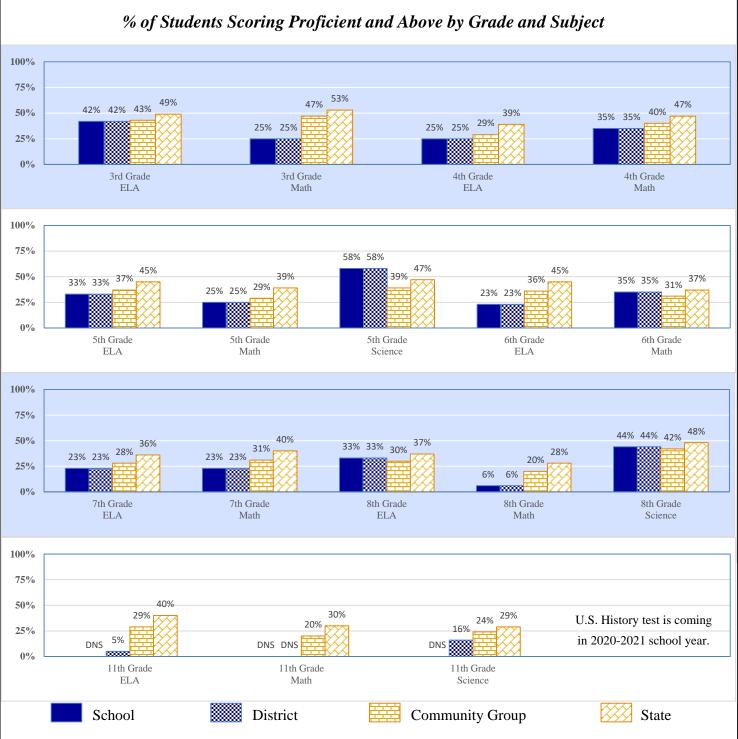

## 2018-19 Student Performance (Regular Education Students, Full Academic Year at This Site)

The state of Oklahoma adopted much higher performance standards in 2017. The test results are therefore not comparable to those from previous years.