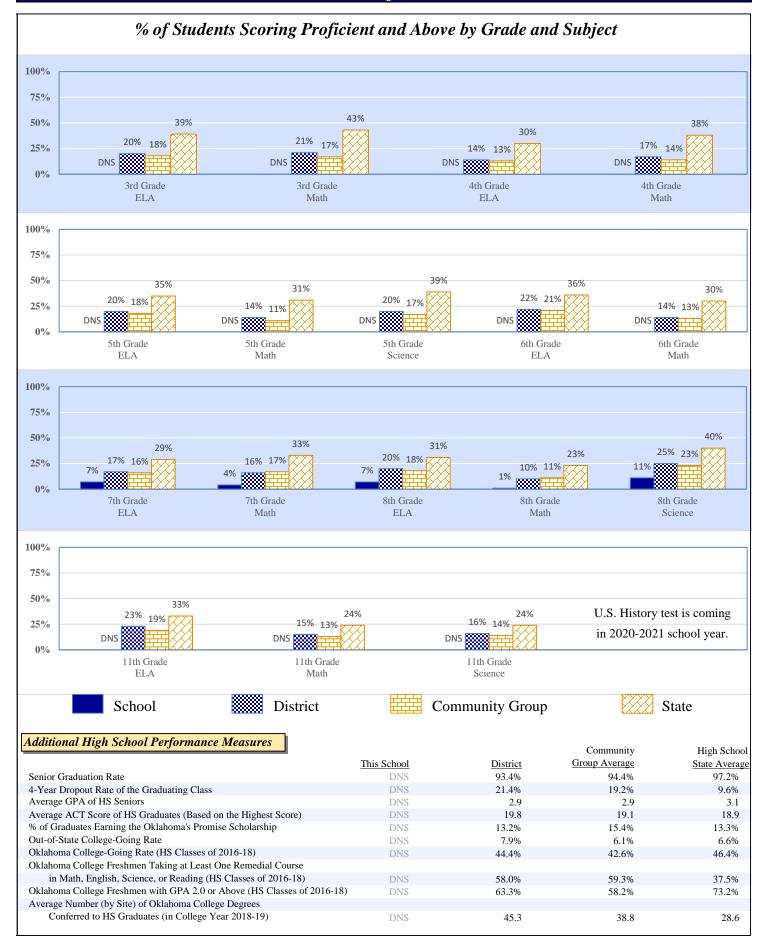

6%            | \$942   | 8.6%  | \$766   |
| Total                             |          | \$9,952 |                 | \$9,854 |       | \$8,877 |
| Debt Service in Addition to Above |          | \$2,134 |                 | \$1,660 |       | \$1,084 |

#### Data Not Shown (DNS)

TULSA - HALE JR HIGH SCHOOL 72-I001-661

### 2018-19 Student Performance (Regular Education Students, Full Academic Year at This Site)



The state of Oklahoma adopted much higher performance standards in 2017. The test results are therefore not comparable to those from previous years.



Data Not Shown (DNS)

(3) No Valid Data to Complete Calculation

(2) Data Protected by Privacy Laws

Possible Reasons: (1) Not Applicable

TULSA - HALE JR HIGH SCHOOL 72-I001-661

### 2018-19 Student Performance (All Students)