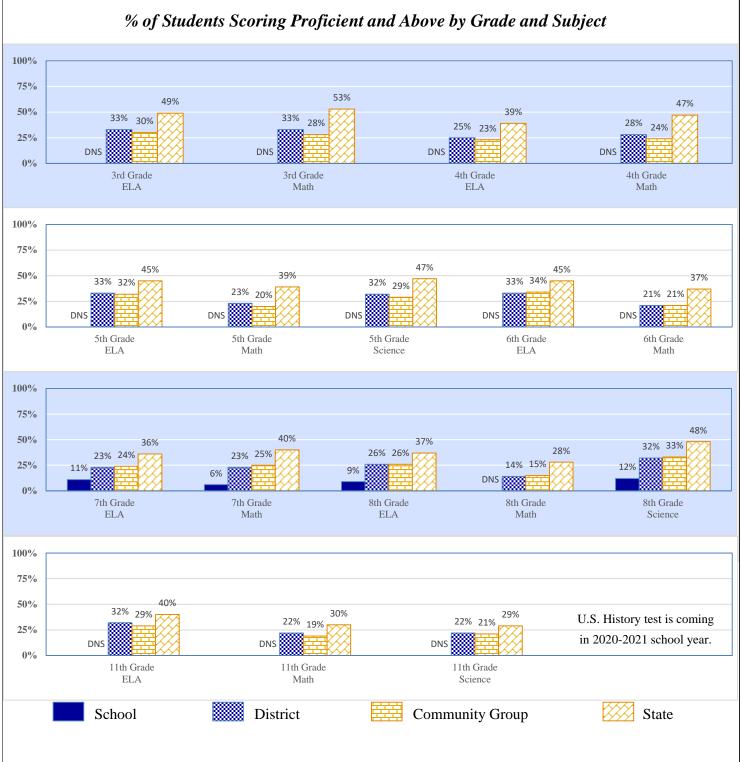

%     | \$164   | 1.3%            | \$125   | 2.8%  | \$251   |
| District Support                  | 20.3%    | \$2,025 | 18.6%           | \$1,829 | 17.2% | \$1,530 |
| Other                             | 8.1%     | \$805   | 9.6%            | \$942   | 8.6%  | \$766   |
| Total                             |          | \$9,952 |                 | \$9,854 |       | \$8,877 |
| Debt Service in Addition to Above |          | \$2,134 |                 | \$1,660 |       | \$1,084 |

#### Data Not Shown (DNS)

TULSA - HALE JR HIGH SCHOOL 72-I001-661

### 2018-19 Student Performance (Regular Education Students, Full Academic Year at This Site)



The state of Oklahoma adopted much higher performance standards in 2017. The test results are therefore not comparable to those from previous years.



Data Not Shown (DNS)

(3) No Valid Data to Complete Calculation

(2) Data Protected by Privacy Laws

Possible Reasons: (1) Not Applicable

TULSA - HALE JR HIGH SCHOOL 72-I001-661

### 2018-19 Student Performance (All Students)