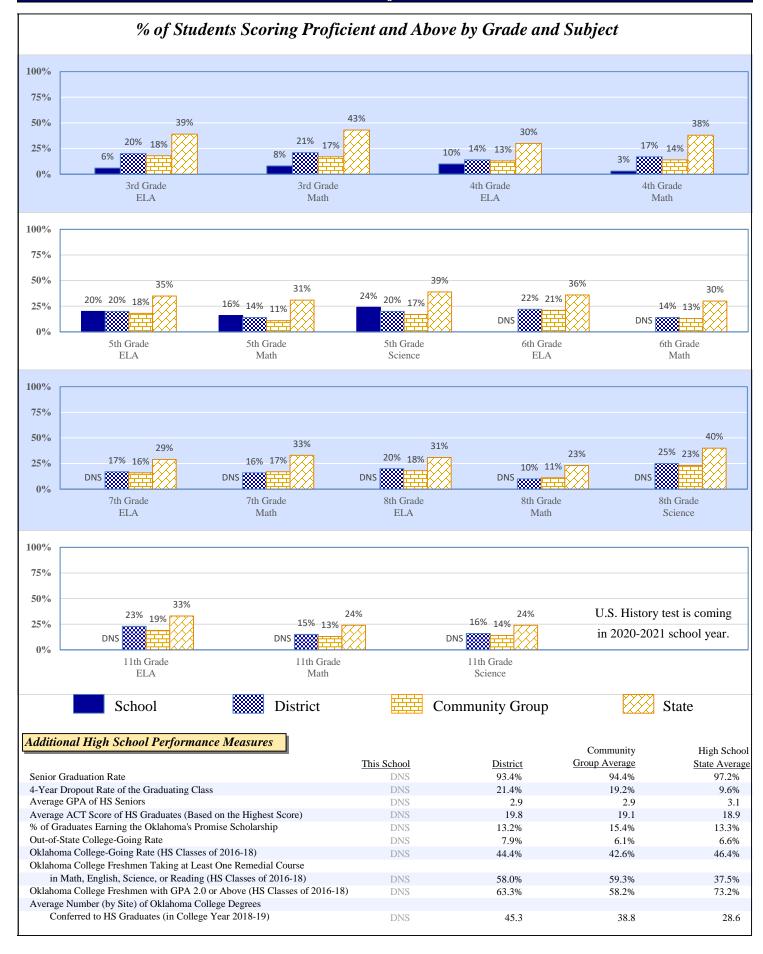

| 8.1%     | \$805   | 9.6%            | \$942   | 8.6%  | \$766   |
| Total                             |          | \$9,952 |                 | \$9,854 |       | \$8,877 |
| Debt Service in Addition to Above |          | \$2,134 |                 | \$1,660 |       | \$1,084 |

TULSA - ROBERTSON ELEMENTARY 72-I001-395

### 2018-19 Student Performance (Regular Education Students, Full Academic Year at This Site)



The state of Oklahoma adopted much higher performance standards in 2017. The test results are therefore not comparable to those from previous years.



Data Not Shown (DNS)

(2) Data Protected by Privacy Laws

Possible Reasons: (1) Not Applicable

(3) No Valid Data to Complete Calculation

TULSA - ROBERTSON ELEMENTARY 72-I001-395

## 2018-19 Student Performance (All Students)