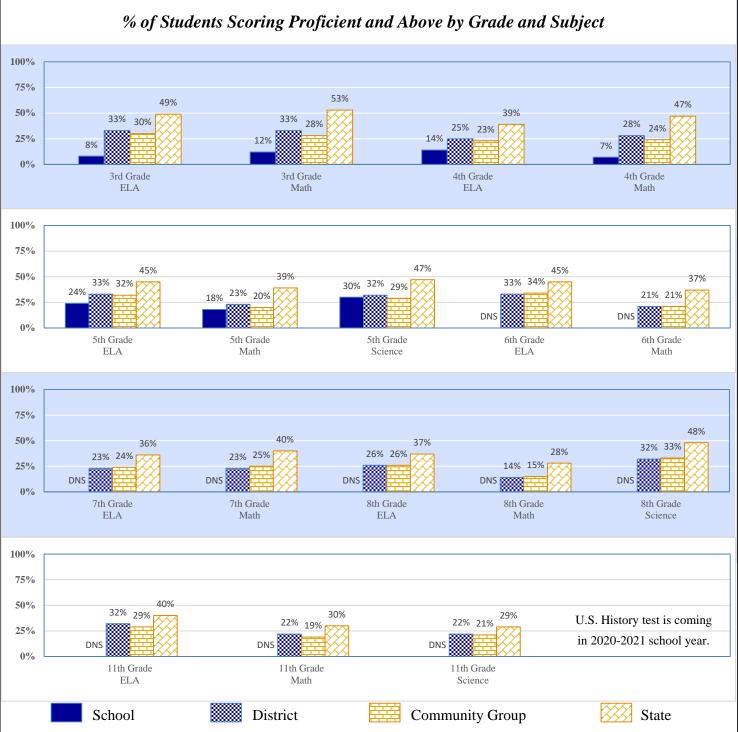

nistration           | 1.6%     | \$164   | 1.3%            | \$125   | 2.8%  | \$251   |
| District Support                  | 20.3%    | \$2,025 | 18.6%           | \$1,829 | 17.2% | \$1,530 |
| Other                             | 8.1%     | \$805   | 9.6%            | \$942   | 8.6%  | \$766   |
| Total                             |          | \$9,952 |                 | \$9,854 |       | \$8,877 |
| Debt Service in Addition to Above |          | \$2,134 |                 | \$1,660 |       | \$1,084 |

TULSA - ROBERTSON ELEMENTARY 72-I001-395

### 2018-19 Student Performance (Regular Education Students, Full Academic Year at This Site)



The state of Oklahoma adopted much higher performance standards in 2017. The test results are therefore not comparable to those from previous years.



Data Not Shown (DNS)

(2) Data Protected by Privacy Laws

Possible Reasons: (1) Not Applicable

(3) No Valid Data to Complete Calculation

TULSA - ROBERTSON ELEMENTARY 72-I001-395

## 2018-19 Student Performance (All Students)