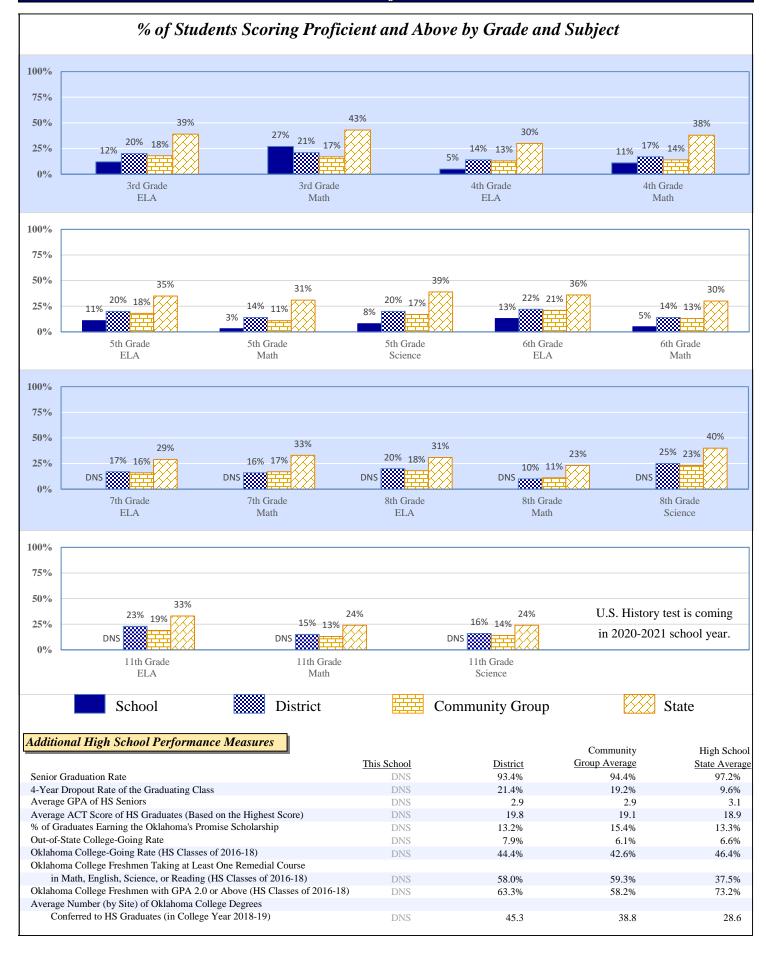

.2% \$607 5.8% \$512 School Administration District Administration 1.6% \$164 1.3% \$125 2.8% \$251 District Support 20.3% \$2,025 18.6% \$1,829 17.2% \$1,530 \$805 Other 8.1% 9.6% \$942 8.6% \$766 \$9,952 \$9,854 \$8,877 Debt Service in Addition to Above \$2,134 \$1,660 \$1,084

TULSA - LINDBERGH ELEMENTARY 72-I001-275

### 2018-19 Student Performance (Regular Education Students, Full Academic Year at This Site)



The state of Oklahoma adopted much higher performance standards in 2017. The test results are therefore not comparable to those from previous years.



Data Not Shown (DNS)

(2) Data Protected by Privacy Laws

Possible Reasons: (1) Not Applicable

(3) No Valid Data to Complete Calculation

TULSA - LINDBERGH ELEMENTARY 72-I001-275

## 2018-19 Student Performance (All Students)