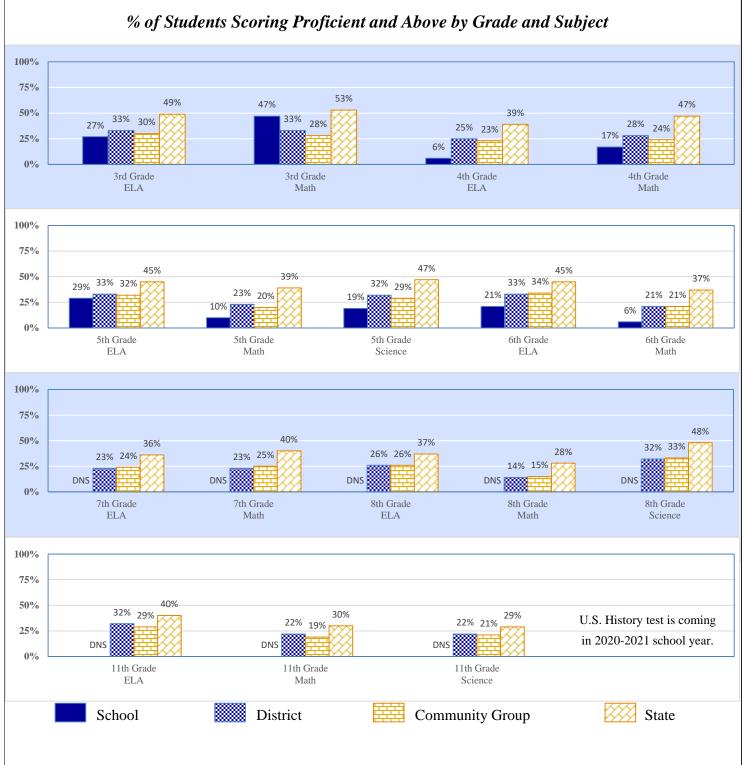

|          | 6.3%     | \$623           | 6.2%            | \$606      | 3.8%       | \$3        |

### Instructional Support \$606 6.3% \$623 6.2% 3.8% \$335 \$758 7.9% \$774 7.2% Student Support 7.6% \$636 6.6% \$654 6.2% \$607 5.8% \$512 School Administration District Administration 1.6% \$164 1.3% \$125 2.8% \$251 District Support 20.3% \$2,025 18.6% \$1,829 17.2% \$1,530 \$805 Other 8.1% 9.6% \$942 8.6% \$766 \$9,952 \$9,854 \$8,877 Debt Service in Addition to Above \$2,134 \$1,660 \$1,084

TULSA - LINDBERGH ELEMENTARY 72-I001-275

### 2018-19 Student Performance (Regular Education Students, Full Academic Year at This Site)



The state of Oklahoma adopted much higher performance standards in 2017. The test results are therefore not comparable to those from previous years.



Data Not Shown (DNS)

(2) Data Protected by Privacy Laws

Possible Reasons: (1) Not Applicable

(3) No Valid Data to Complete Calculation

TULSA - LINDBERGH ELEMENTARY 72-I001-275

## 2018-19 Student Performance (All Students)