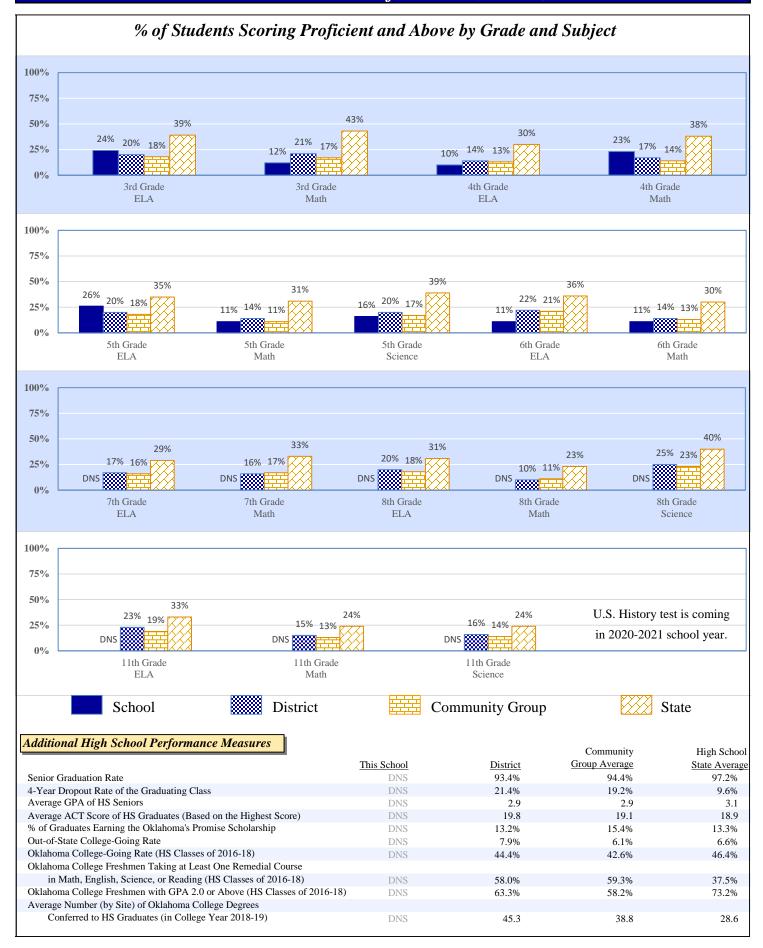

#### Preparation, Motivation & Parental Support

| KG-3rd Graders Receiving Reading Remediation                         | 32.7% | 55.0% | 49.2% | 39.2% |
|----------------------------------------------------------------------|-------|-------|-------|-------|
| Average Number of Days Absent per Student (based on 175 school days) | 10.6  | 14.6  | 13.0  | 10.0  |
| Mobility Rate (Incoming Students)                                    | 15.5% | 14.1% | 14.3% | 10.1% |
| Student Suspension Ratio: (Higher number is better.)                 |       |       |       |       |
| There was 1 suspension (of 10 days or less) for every students.      | 204.0 | 7.6   | 7.7   | 14.9  |
| There was 1 suspension (of more than 10 days) for every students.    | None  | 145.5 | 225.1 | 194.5 |
| Parents Attending Parent/Teacher Conference                          | 90%   | 70%   | 67%   | 73%   |
| Patrons' Volunteer Hours per Student                                 | 7.8   | 6.0   | 3.9   | 2.7   |