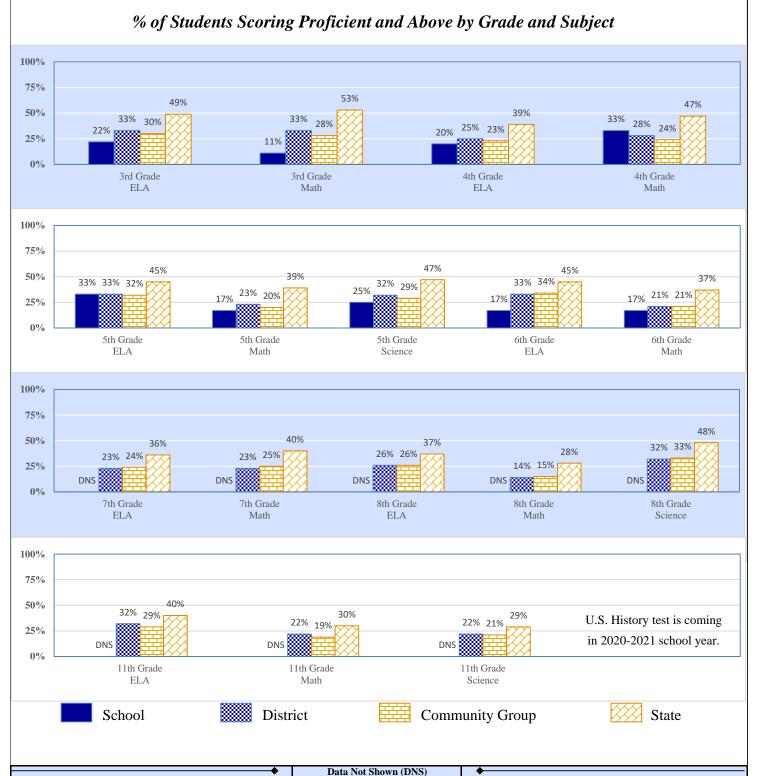

#### Preparation, Motivation & Parental Support

| KG-3rd Graders Receiving Reading Remediation                         | 32.7% | 55.0% | 49.2% | 39.2% |
|----------------------------------------------------------------------|-------|-------|-------|-------|
| Average Number of Days Absent per Student (based on 175 school days) | 10.6  | 14.6  | 13.0  | 10.0  |
| Mobility Rate (Incoming Students)                                    | 15.5% | 14.1% | 14.3% | 10.1% |
| Student Suspension Ratio: (Higher number is better.)                 |       |       |       |       |
| There was 1 suspension (of 10 days or less) for every students.      | 204.0 | 7.6   | 7.7   | 14.9  |
| There was 1 suspension (of more than 10 days) for every students.    | None  | 145.5 | 225.1 | 194.5 |
| Parents Attending Parent/Teacher Conference                          | 90%   | 70%   | 67%   | 73%   |
| Patrons' Volunteer Hours per Student                                 | 7.8   | 6.0   | 3.9   | 2.7   |