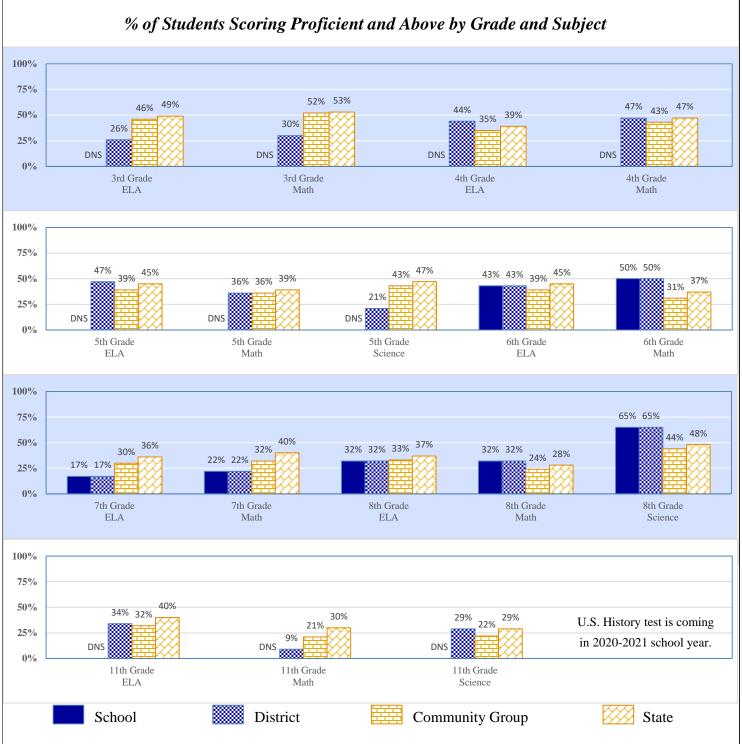

| District Administration           | 5.2%     | \$509   | 3.9%            | \$377   | 2.8%  | \$251   |
| District Support                  | 16.5%    | \$1,606 | 16.8%           | \$1,632 | 17.2% | \$1,530 |
| Other                             | 9.0%     | \$870   | 9.5%            | \$926   | 8.6%  | \$766   |
| Total                             |          | \$9,714 |                 | \$9,706 |       | \$8,877 |
| Debt Service in Addition to Above |          | \$621   |                 | \$590   |       | \$1,084 |

#### Data Not Shown (DNS)

## 2018-19 Student Performance (Regular Education Students, Full Academic Year at This Site)



The state of Oklahoma adopted much higher performance standards in 2017. The test results are therefore not comparable to those from previous years.



Data Not Shown (DNS)

(2) Data Protected by Privacy Laws

Possible Reasons: (1) Not Applicable

(3) No Valid Data to Complete Calculation

## 2018-19 Student Performance (All Students)