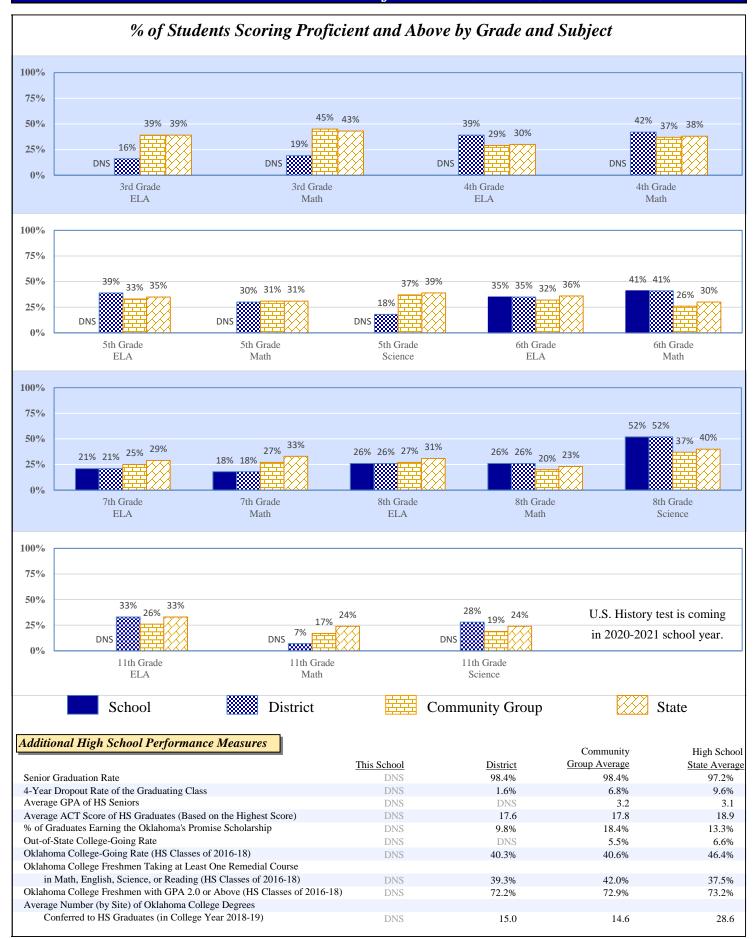

32 | 17.2% | \$1,530 |
| Other                             | 9.0%     | \$870   | 9.5%            | \$926   | 8.6%  | \$766   |
| Total                             |          | \$9,714 |                 | \$9,706 |       | \$8,877 |
| Debt Service in Addition to Above |          | \$621   |                 | \$590   |       | \$1,084 |

#### Data Not Shown (DNS)

## 2018-19 Student Performance (Regular Education Students, Full Academic Year at This Site)



The state of Oklahoma adopted much higher performance standards in 2017. The test results are therefore not comparable to those from previous years.



Data Not Shown (DNS)

(2) Data Protected by Privacy Laws

Possible Reasons: (1) Not Applicable

(3) No Valid Data to Complete Calculation

## 2018-19 Student Performance (All Students)