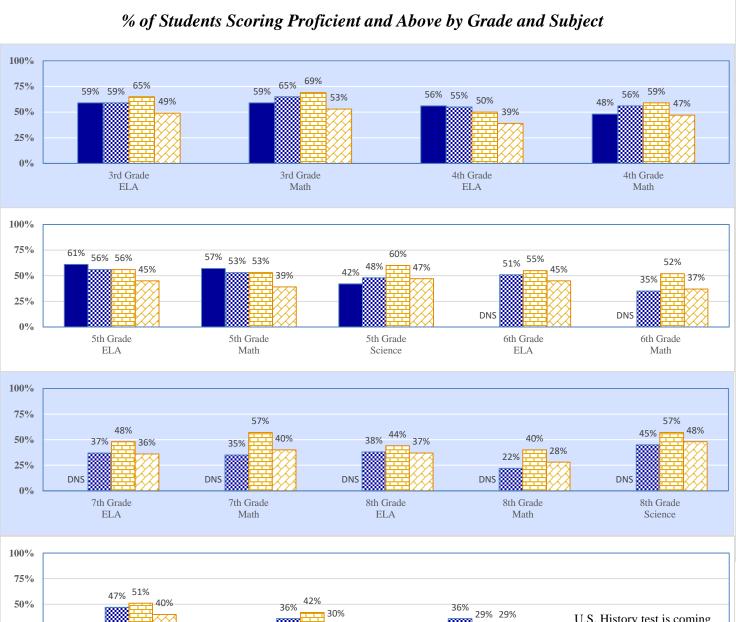

| District Administration           | 2.7%     | \$195   | 2.2%            | \$168   | 2.8%  | \$251   |
| District Support                  | 16.6%    | \$1,201 | 17.1%           | \$1,277 | 17.2% | \$1,530 |
| Other                             | 5.6%     | \$404   | 6.4%            | \$481   | 8.6%  | \$766   |
| Total                             | _        | \$7,257 |                 | \$7,492 |       | \$8,877 |
| Debt Service in Addition to Above |          | \$1,317 |                 | \$1,618 |       | \$1,084 |

#### Data Not Shown (DNS)

### 2018-19 Student Performance (Regular Education Students, Full Academic Year at This Site)



The state of Oklahoma adopted much higher performance standards in 2017. The test results are therefore not comparable to those from previous years.





Data Not Shown (DNS)

Possible Reasons: (1) Not Applicable (2) Data

(2) Data Protected by Privacy Laws

(3) No Valid Data to Complete Calculation

# 2018-19 Student Performance (All Students)