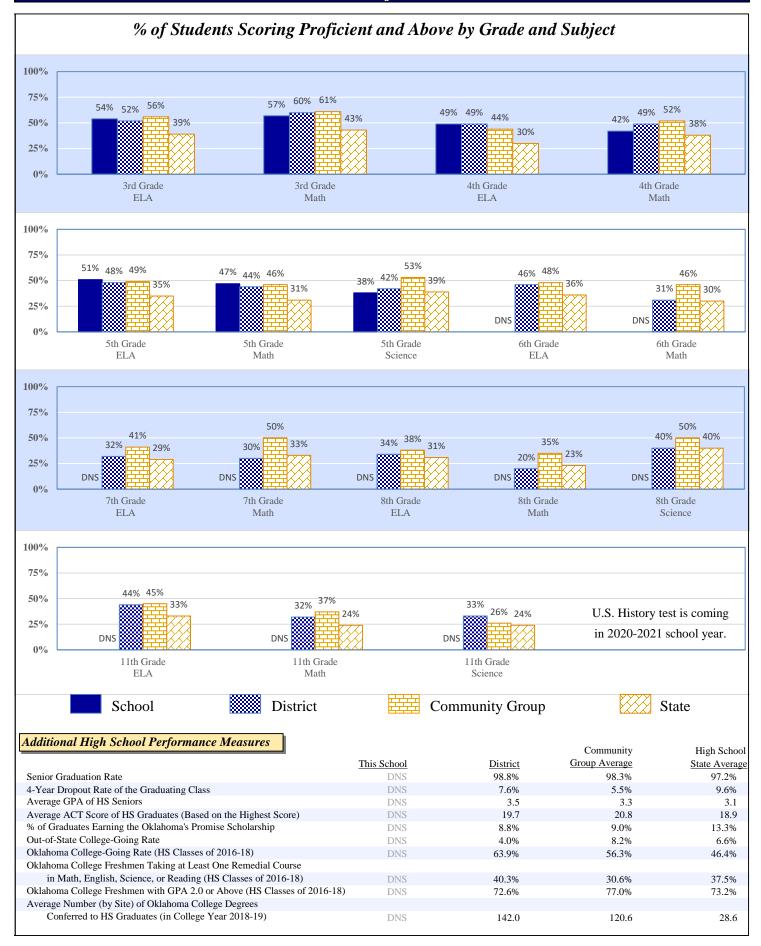

| \$1,530 |
| Other                             | 5.6%     | \$404   | 6.4%            | \$481   | 8.6%  | \$766   |
| Total                             | _        | \$7,257 |                 | \$7,492 |       | \$8,877 |
| Debt Service in Addition to Above |          | \$1,317 |                 | \$1,618 |       | \$1,084 |

#### Data Not Shown (DNS)

### 2018-19 Student Performance (Regular Education Students, Full Academic Year at This Site)



The state of Oklahoma adopted much higher performance standards in 2017. The test results are therefore not comparable to those from previous years.





Data Not Shown (DNS)

Possible Reasons: (1) Not Applicable (2) Data

(2) Data Protected by Privacy Laws

(3) No Valid Data to Complete Calculation

# 2018-19 Student Performance (All Students)