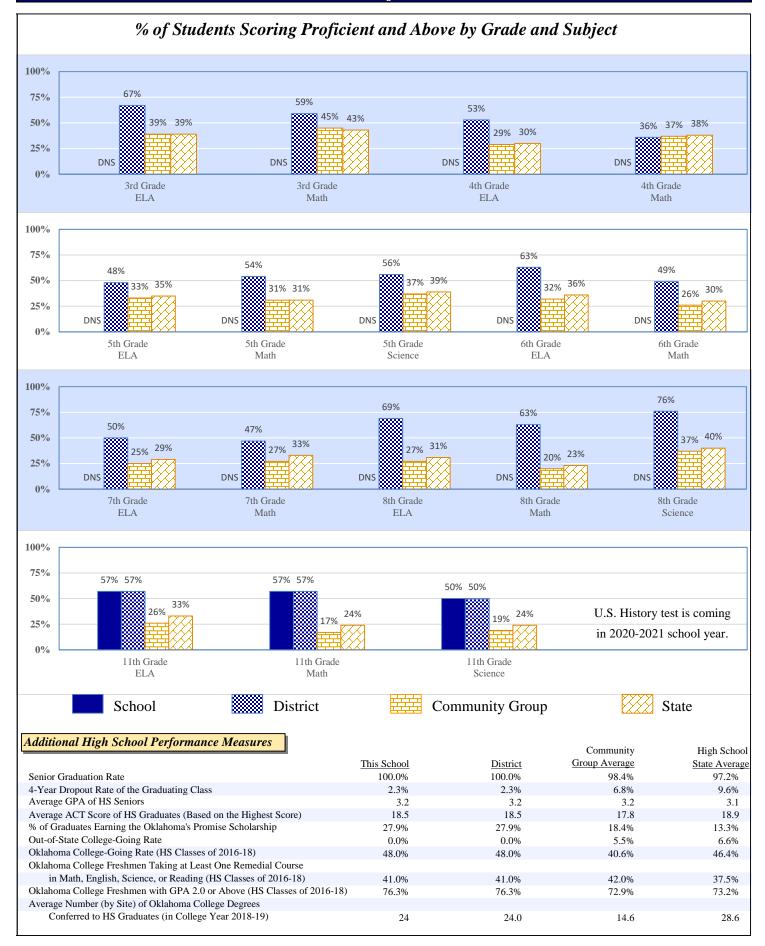

| \$926   | 8.6%  | \$766   |
| Total                             |          | \$8,556 |                 | \$9,706 |       | \$8,877 |
| Debt Service in Addition to Above |          | \$283   |                 | \$590   |       | \$1,084 |

51-I074-715 WARNER - WARNER HIGH SCHOOL

## 2018-19 Student Performance (Regular Education Students, Full Academic Year at This Site)



School

Possible Reasons: (1) Not Applicable

The state of Oklahoma adopted much higher performance standards in 2017. The test results are therefore not comparable to those from previous years.



Data Not Shown (DNS)

(2) Data Protected by Privacy Laws

District

(3) No Valid Data to Complete Calculation

**Community Group** 

WARNER - WARNER HIGH SCHOOL 51-I074-715

# 2018-19 Student Performance (All Students)