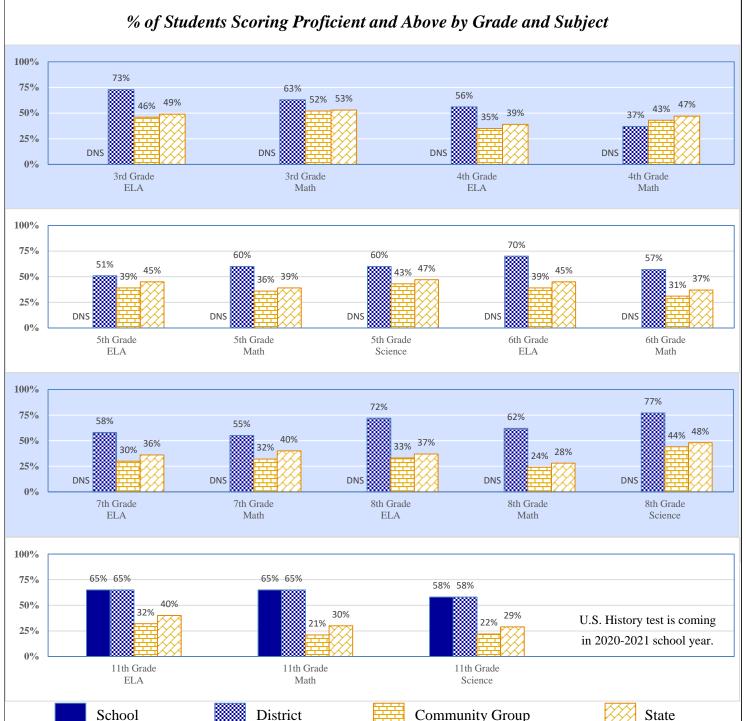

3.9%            | \$377   | 2.8%  | \$251   |
| District Support                  | 15.3%    | \$1,310 | 16.8%           | \$1,632 | 17.2% | \$1,530 |
| Other                             | 11.2%    | \$959   | 9.5%            | \$926   | 8.6%  | \$766   |
| Total                             |          | \$8,556 |                 | \$9,706 |       | \$8,877 |
| Debt Service in Addition to Above |          | \$283   |                 | \$590   |       | \$1,084 |

51-I074-715 WARNER - WARNER HIGH SCHOOL

## 2018-19 Student Performance (Regular Education Students, Full Academic Year at This Site)



School

Possible Reasons: (1) Not Applicable

The state of Oklahoma adopted much higher performance standards in 2017. The test results are therefore not comparable to those from previous years.



Data Not Shown (DNS)

(2) Data Protected by Privacy Laws

District

(3) No Valid Data to Complete Calculation

**Community Group** 

WARNER - WARNER HIGH SCHOOL 51-I074-715

# 2018-19 Student Performance (All Students)