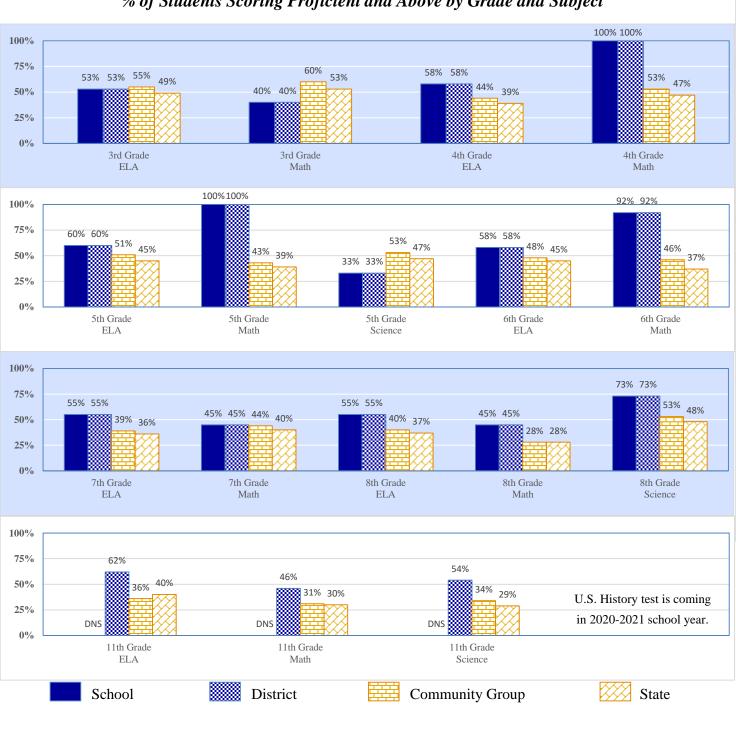

#### Preparation, Motivation & Parental Support

| KG-3rd Graders Receiving Reading Remediation                         | 36.4% | 36.4% | 24.8% | 39.2% |
|----------------------------------------------------------------------|-------|-------|-------|-------|
| Average Number of Days Absent per Student (based on 175 school days) | 7.5   | 6.7   | 8.3   | 10.0  |
| Mobility Rate (Incoming Students)                                    | 6.2%  | 6.9%  | 5.2%  | 10.1% |
| Student Suspension Ratio: (Higher number is better.)                 |       |       |       |       |
| There was 1 suspension (of 10 days or less) for every students.      | 36.0  | 31.6  | 36.7  | 14.9  |
| There was 1 suspension (of more than 10 days) for every students.    | None  | None  | 411.6 | 194.5 |
| Parents Attending Parent/Teacher Conference                          | 82%   | 75%   | 80%   | 73%   |
| Patrons' Volunteer Hours per Student                                 | 0.8   | 1.2   | 3.8   | 2.7   |