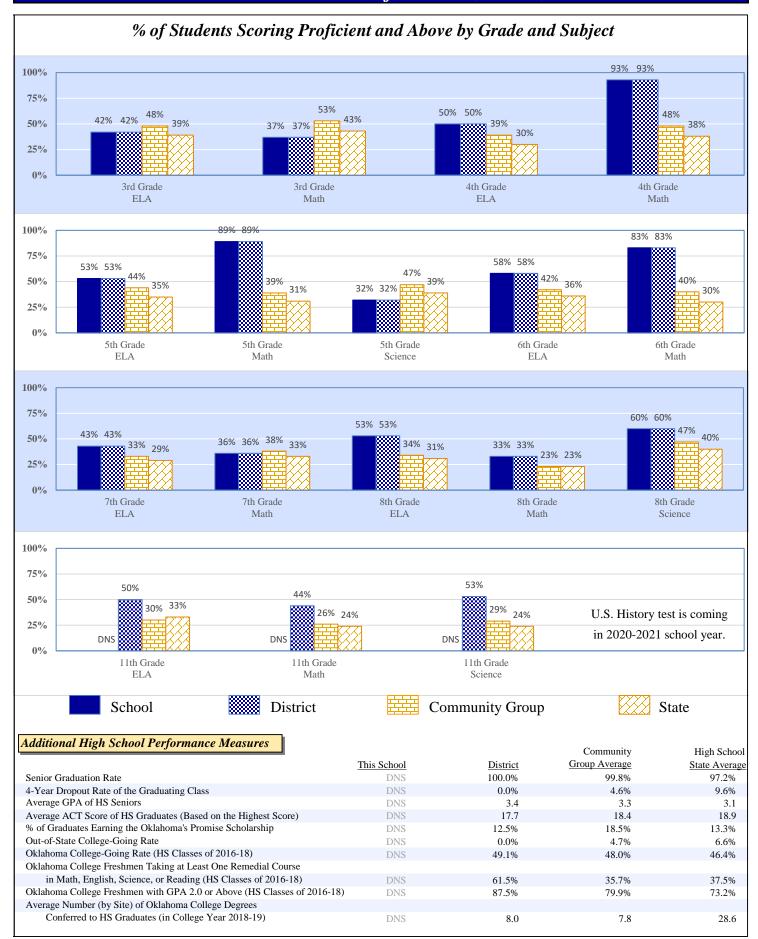

#### Preparation, Motivation & Parental Support

| KG-3rd Graders Receiving Reading Remediation                         | 36.4% | 36.4% | 24.8% | 39.2% |
|----------------------------------------------------------------------|-------|-------|-------|-------|
| Average Number of Days Absent per Student (based on 175 school days) | 7.5   | 6.7   | 8.3   | 10.0  |
| Mobility Rate (Incoming Students)                                    | 6.2%  | 6.9%  | 5.2%  | 10.1% |
| Student Suspension Ratio: (Higher number is better.)                 |       |       |       |       |
| There was 1 suspension (of 10 days or less) for every students.      | 36.0  | 31.6  | 36.7  | 14.9  |
| There was 1 suspension (of more than 10 days) for every students.    | None  | None  | 411.6 | 194.5 |
| Parents Attending Parent/Teacher Conference                          | 82%   | 75%   | 80%   | 73%   |
| Patrons' Volunteer Hours per Student                                 | 0.8   | 1.2   | 3.8   | 2.7   |