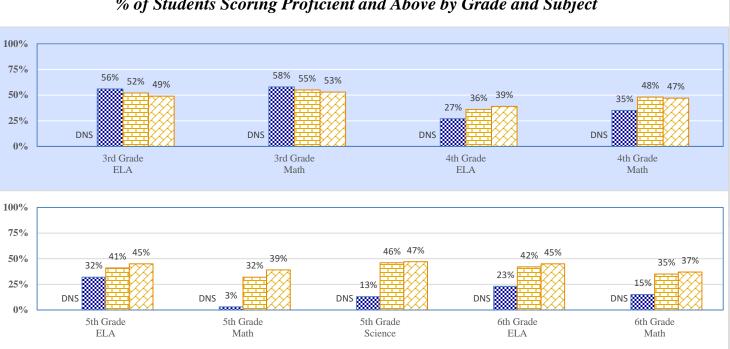

1.1 4.1 3.9 13.1 11.2 11.6 \$84,380 \$92,342 \$88,644  37.1% 37.1% 65.4% 100.0% 100.0% 83.4%  37.1% 5 5.0 5.5 6 6.0 5.3 0 0.0 2.3 6 6.0 6.4 4 4.0 5.0 0 0.0 1.6 15 15.0 15.8 48 48.0 49.2 |  |

#### Data Not Shown (DNS)

4.0%

16.7%

6.9%

\$380

\$656

\$1,590

\$9,533

\$1,515

District Administration

Debt Service in Addition to Above

District Support

Other

3.8%

17.4%

7.4%

\$350

\$1,586

\$669

\$9,088

\$1,427

2.8%

17.2%

8.6%

\$251

\$766

\$1,530

\$8,877

\$1,084

### 2018-19 Student Performance (Regular Education Students, Full Academic Year at This Site)



The state of Oklahoma adopted much higher performance standards in 2017. The test results are therefore not comparable to those from previous years.

### % of Students Scoring Proficient and Above by Grade and Subject







Data Not Shown (DNS)

(2) Data Protected by Privacy Laws

Possible Reasons: (1) Not Applicable

(3) No Valid Data to Complete Calculation

# 2018-19 Student Performance (All Students)