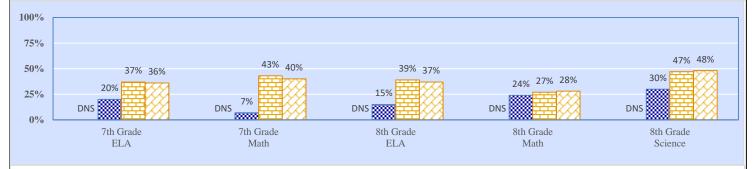

1 4.1 3.9 13.1 11.2 11.6 \$84,380 \$92,342 \$88,644  37.1% 37.1% 65.4% 100.0% 100.0% 83.4%  37.1% 5 5.0 5.5 6 6.0 5.3 0 0.0 2.3 6 6.0 6.4 4 4.0 5.0 0 0.0 1.6 15 15.0 15.8 48 48.0 49.2 |  |

#### Data Not Shown (DNS)

4.0%

16.7%

6.9%

\$380

\$656

\$1,590

\$9,533

\$1,515

District Administration

Debt Service in Addition to Above

District Support

Other

3.8%

17.4%

7.4%

\$350

\$1,586

\$669

\$9,088

\$1,427

2.8%

17.2%

8.6%

\$251

\$766

\$1,530

\$8,877

\$1,084

### 2018-19 Student Performance (Regular Education Students, Full Academic Year at This Site)



The state of Oklahoma adopted much higher performance standards in 2017. The test results are therefore not comparable to those from previous years.

### % of Students Scoring Proficient and Above by Grade and Subject







Data Not Shown (DNS)

(2) Data Protected by Privacy Laws

Possible Reasons: (1) Not Applicable

(3) No Valid Data to Complete Calculation

# 2018-19 Student Performance (All Students)