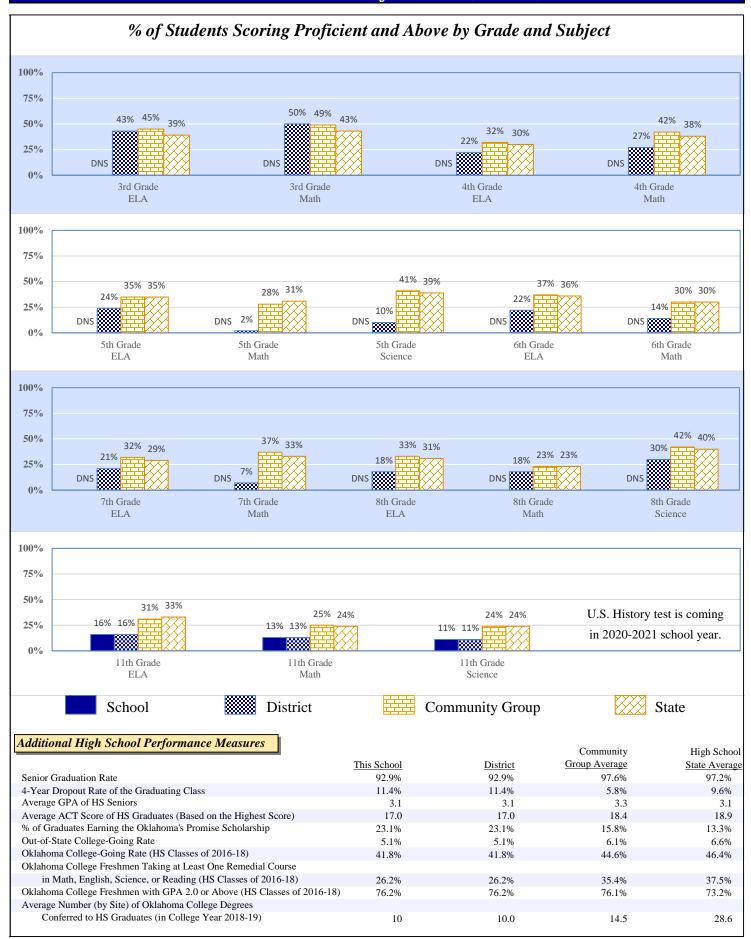

#### Data Not Shown (DNS)

4.0%

16.7%

6.9%

\$380

\$656

\$1,590

\$9,533

\$1,515

District Administration

Debt Service in Addition to Above

District Support

Other

3.8%

17.4%

7.4%

\$350

\$1,586

\$669

\$9,088

\$1,427

2.8%

17.2%

8.6%

\$251

\$766

\$1,530

\$8,877

\$1,084

### 2018-19 Student Performance (Regular Education Students, Full Academic Year at This Site)



The state of Oklahoma adopted much higher performance standards in 2017. The test results are therefore not comparable to those from previous years.

### % of Students Scoring Proficient and Above by Grade and Subject







Data Not Shown (DNS)

(2) Data Protected by Privacy Laws

Possible Reasons: (1) Not Applicable

(3) No Valid Data to Complete Calculation

# 2018-19 Student Performance (All Students)