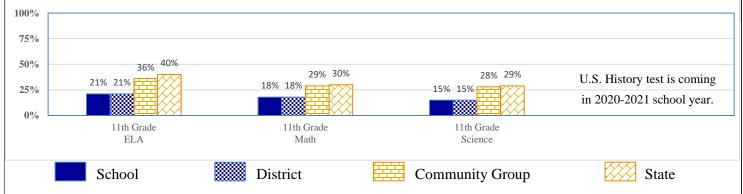

4.1 3.9 13.1 11.2 11.6 \$84,380 \$92,342 \$88,644  37.1% 37.1% 65.4% 100.0% 100.0% 83.4%  37.1% 5 5.0 5.5 6 6.0 5.3 0 0.0 2.3 6 6.0 6.4 4 4.0 5.0 0 0.0 1.6 15 15.0 15.8 48 48.0 49.2 |  |

#### Data Not Shown (DNS)

4.0%

16.7%

6.9%

\$380

\$656

\$1,590

\$9,533

\$1,515

District Administration

Debt Service in Addition to Above

District Support

Other

3.8%

17.4%

7.4%

\$350

\$1,586

\$669

\$9,088

\$1,427

2.8%

17.2%

8.6%

\$251

\$766

\$1,530

\$8,877

\$1,084

### 2018-19 Student Performance (Regular Education Students, Full Academic Year at This Site)



The state of Oklahoma adopted much higher performance standards in 2017. The test results are therefore not comparable to those from previous years.

### % of Students Scoring Proficient and Above by Grade and Subject







Data Not Shown (DNS)

(2) Data Protected by Privacy Laws

Possible Reasons: (1) Not Applicable

(3) No Valid Data to Complete Calculation

# 2018-19 Student Performance (All Students)