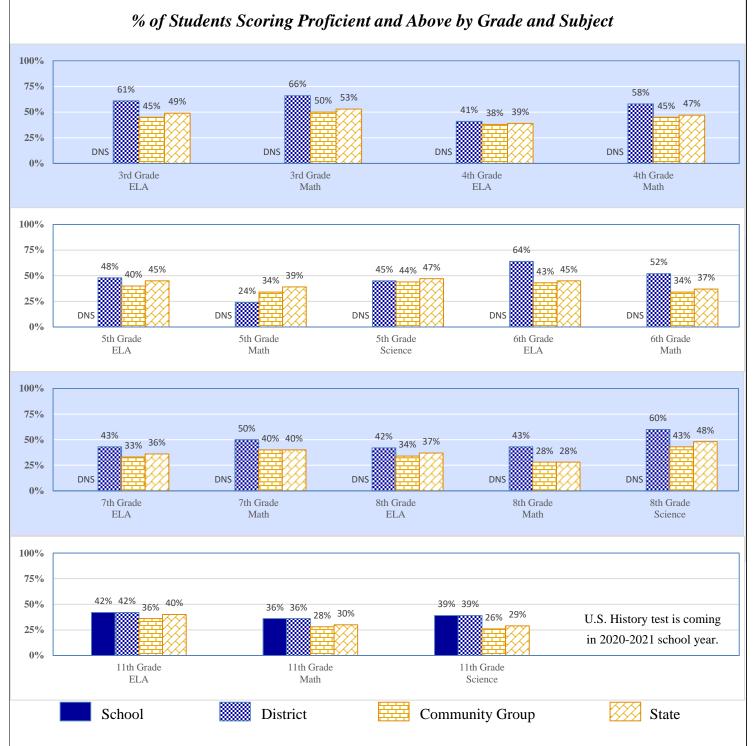

|

#### Data Not Shown (DNS)

2.7%

7.0%

6.0%

2.0%

17.0%

8.2%

\$232

\$599

\$511

\$167

\$700

\$955

\$1,444

\$8,516

Instructional Support

School Administration District Administration

Debt Service in Addition to Above

Student Support

District Support

Other

Total

4.3%

7.3%

6.0%

2.6%

17.1%

8.9%

\$390

\$658

\$543

\$234

\$1,545

\$806

\$9,051

\$906

3.8%

7.2%

5.8%

2.8%

17.2%

8.6%

\$335

\$636

\$512

\$251

\$766

\$1,530

\$8,877

\$1,084

GROVE - GROVE HIGH SCHOOL 21-I002-705

## 2018-19 Student Performance (Regular Education Students, Full Academic Year at This Site)



The state of Oklahoma adopted much higher performance standards in 2017. The test results are therefore not comparable to those from previous years.



Data Not Shown (DNS)

(3) No Valid Data to Complete Calculation

(2) Data Protected by Privacy Laws

Possible Reasons: (1) Not Applicable

GROVE - GROVE HIGH SCHOOL 21-I002-705

# 2018-19 Student Performance (All Students)