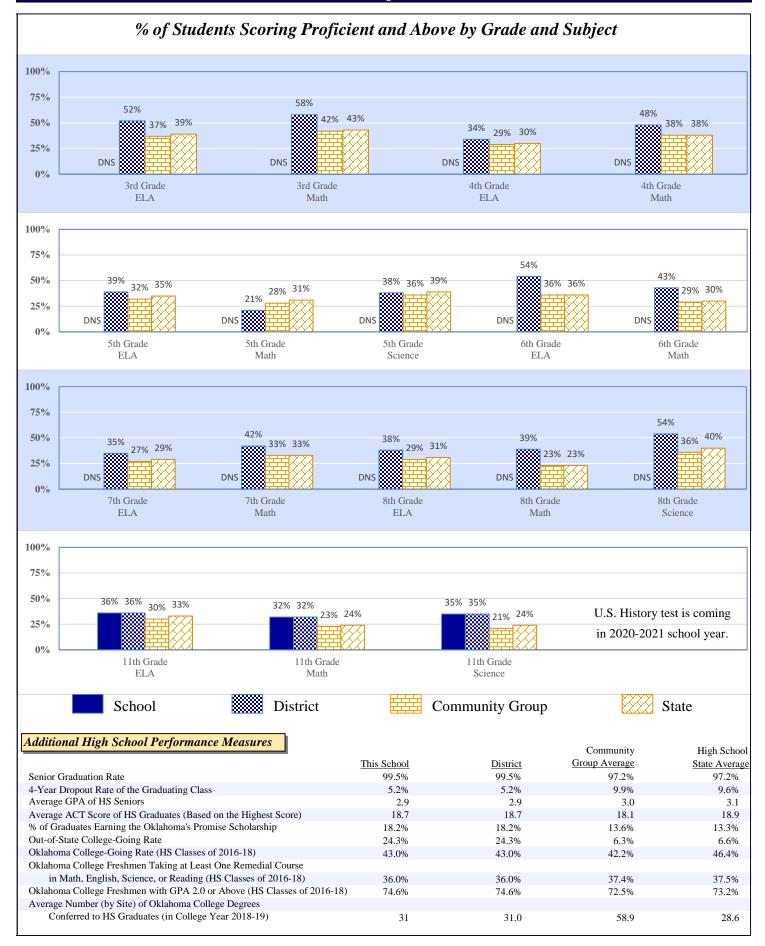

tration

Debt Service in Addition to Above

Student Support

District Support

Other

Total

4.3%

7.3%

6.0%

2.6%

17.1%

8.9%

\$390

\$658

\$543

\$234

\$1,545

\$806

\$9,051

\$906

3.8%

7.2%

5.8%

2.8%

17.2%

8.6%

\$335

\$636

\$512

\$251

\$766

\$1,530

\$8,877

\$1,084

GROVE - GROVE HIGH SCHOOL 21-I002-705

## 2018-19 Student Performance (Regular Education Students, Full Academic Year at This Site)



The state of Oklahoma adopted much higher performance standards in 2017. The test results are therefore not comparable to those from previous years.



Data Not Shown (DNS)

(3) No Valid Data to Complete Calculation

(2) Data Protected by Privacy Laws

Possible Reasons: (1) Not Applicable

GROVE - GROVE HIGH SCHOOL 21-I002-705

# 2018-19 Student Performance (All Students)