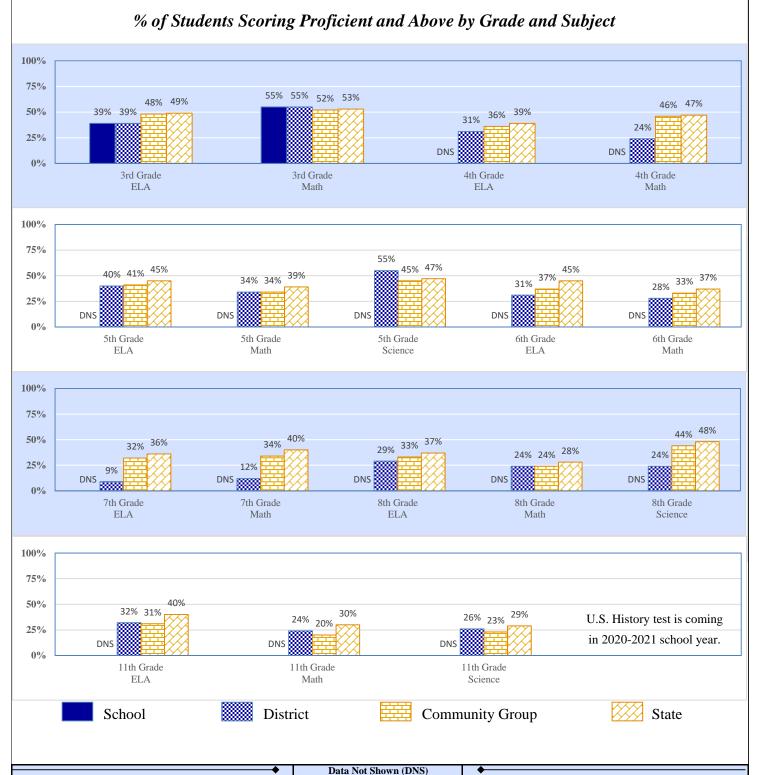

#### Preparation, Motivation & Parental Support

| KG-3rd Graders Receiving Reading Remediation                         | 45.3% | 45.3% | 41.4% | 39.2% |
|----------------------------------------------------------------------|-------|-------|-------|-------|
| Average Number of Days Absent per Student (based on 175 school days) | 15.0  | 13.8  | 10.4  | 10.0  |
| Mobility Rate (Incoming Students)                                    | 10.7% | 7.9%  | 10.1% | 10.1% |
| Student Suspension Ratio: (Higher number is better.)                 |       |       |       |       |
| There was 1 suspension (of 10 days or less) for every students.      | 174.3 | 43.8  | 16.6  | 14.9  |
| There was 1 suspension (of more than 10 days) for every students.    | None  | 98.6  | 144.4 | 194.5 |
| Parents Attending Parent/Teacher Conference                          | 74%   | 69%   | 66%   | 73%   |
| Patrons' Volunteer Hours per Student                                 | 2.0   | 0.7   | 2.5   | 2.7   |