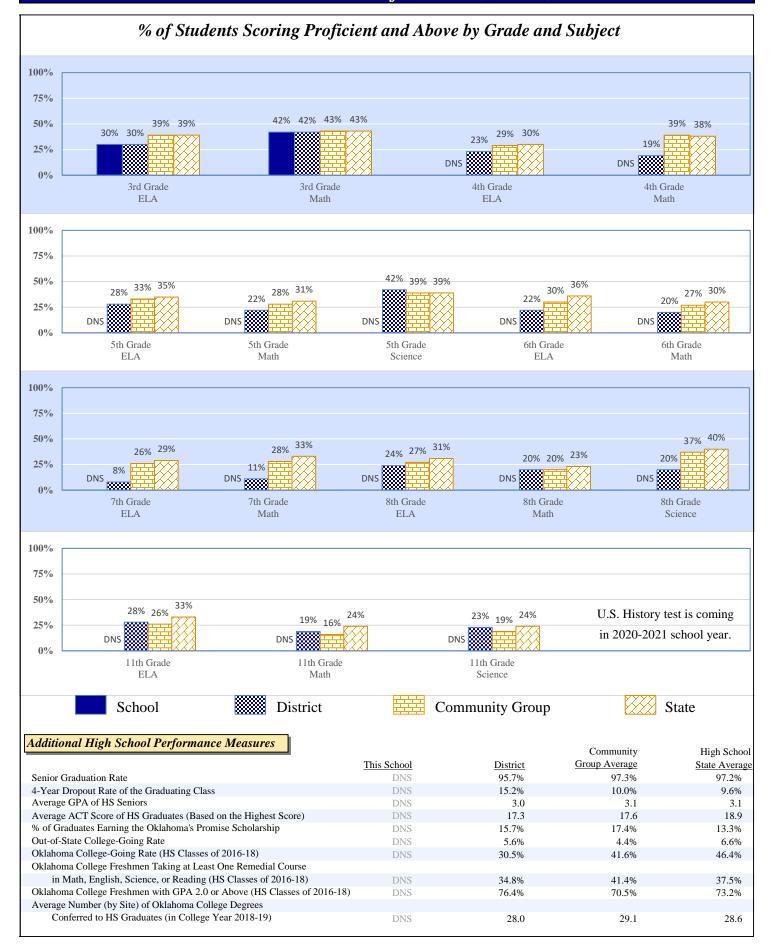

#### Preparation, Motivation & Parental Support

| KG-3rd Graders Receiving Reading Remediation                         | 45.3% | 45.3% | 41.4% | 39.2% |
|----------------------------------------------------------------------|-------|-------|-------|-------|
| Average Number of Days Absent per Student (based on 175 school days) | 15.0  | 13.8  | 10.4  | 10.0  |
| Mobility Rate (Incoming Students)                                    | 10.7% | 7.9%  | 10.1% | 10.1% |
| Student Suspension Ratio: (Higher number is better.)                 |       |       |       |       |
| There was 1 suspension (of 10 days or less) for every students.      | 174.3 | 43.8  | 16.6  | 14.9  |
| There was 1 suspension (of more than 10 days) for every students.    | None  | 98.6  | 144.4 | 194.5 |
| Parents Attending Parent/Teacher Conference                          | 74%   | 69%   | 66%   | 73%   |
| Patrons' Volunteer Hours per Student                                 | 2.0   | 0.7   | 2.5   | 2.7   |