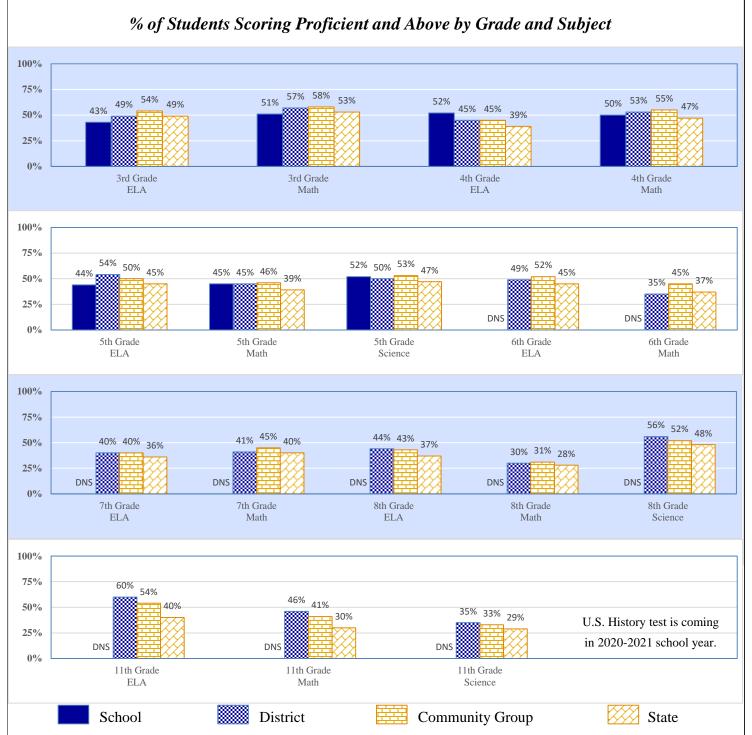

#### Preparation, Motivation & Parental Support

| KG-3rd Graders Receiving Reading Remediation                         | 34.5% | 24.4% | 31.6% | 39.2% |
|----------------------------------------------------------------------|-------|-------|-------|-------|
| Average Number of Days Absent per Student (based on 175 school days) | 12.1  | 10.9  | 10.0  | 10.0  |
| Mobility Rate (Incoming Students)                                    | 15.5% | 13.6% | 8.1%  | 10.1% |
| Student Suspension Ratio: (Higher number is better.)                 |       |       |       |       |
| There was 1 suspension (of 10 days or less) for every students.      | 39.7  | 16.0  | 14.7  | 14.9  |
| There was 1 suspension (of more than 10 days) for every students.    | None  | 374.1 | 167.0 | 194.5 |
| Parents Attending Parent/Teacher Conference                          | 77%   | 72%   | 76%   | 73%   |
| Patrons' Volunteer Hours per Student                                 | 2.7   | 5.7   | 4.2   | 2.7   |
|                                                                      |       |       |       |       |