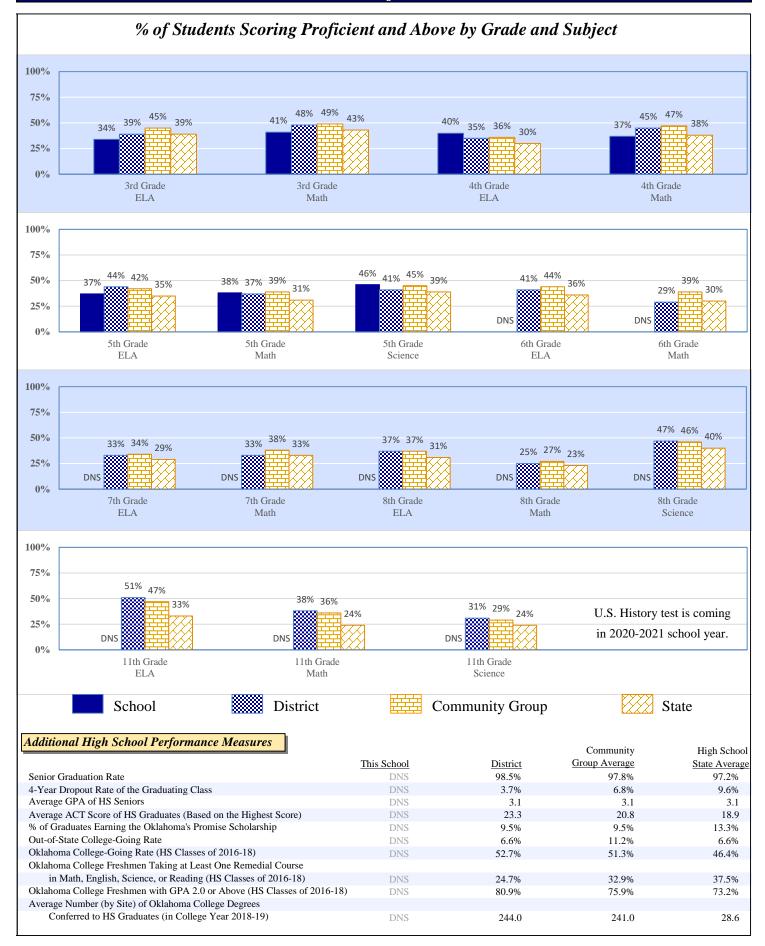

#### Preparation, Motivation & Parental Support

| KG-3rd Graders Receiving Reading Remediation                         | 34.5% | 24.4% | 31.6% | 39.2% |
|----------------------------------------------------------------------|-------|-------|-------|-------|
| Average Number of Days Absent per Student (based on 175 school days) | 12.1  | 10.9  | 10.0  | 10.0  |
| Mobility Rate (Incoming Students)                                    | 15.5% | 13.6% | 8.1%  | 10.1% |
| Student Suspension Ratio: (Higher number is better.)                 |       |       |       |       |
| There was 1 suspension (of 10 days or less) for every students.      | 39.7  | 16.0  | 14.7  | 14.9  |
| There was 1 suspension (of more than 10 days) for every students.    | None  | 374.1 | 167.0 | 194.5 |
| Parents Attending Parent/Teacher Conference                          | 77%   | 72%   | 76%   | 73%   |
| Patrons' Volunteer Hours per Student                                 | 2.7   | 5.7   | 4.2   | 2.7   |
|                                                                      |       |       |       |       |