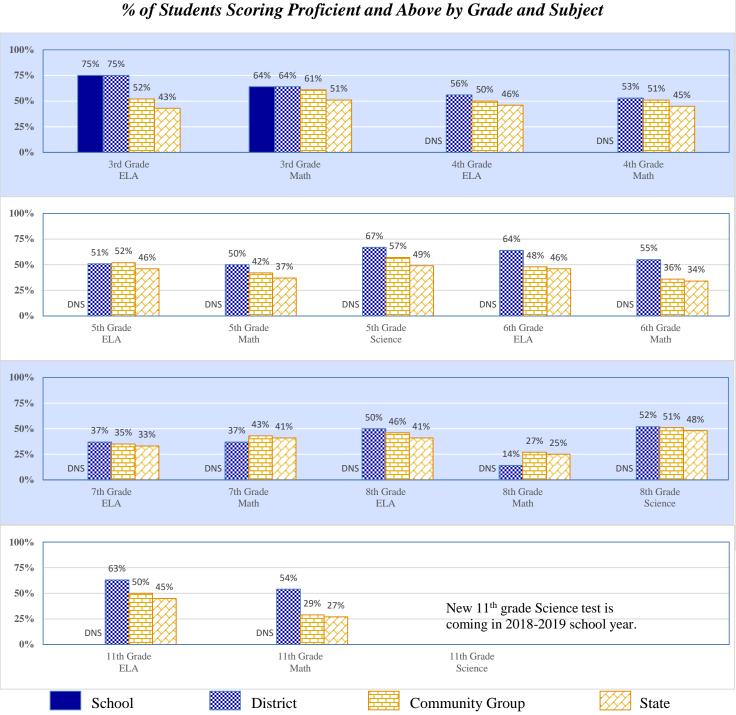

### 2017-18 Student Performance (Regular Education Students, Full Academic Year at This Site)

The state of Oklahoma adopted much higher performance standards in 2017. The test results are therefore not comparable to those from previous years.