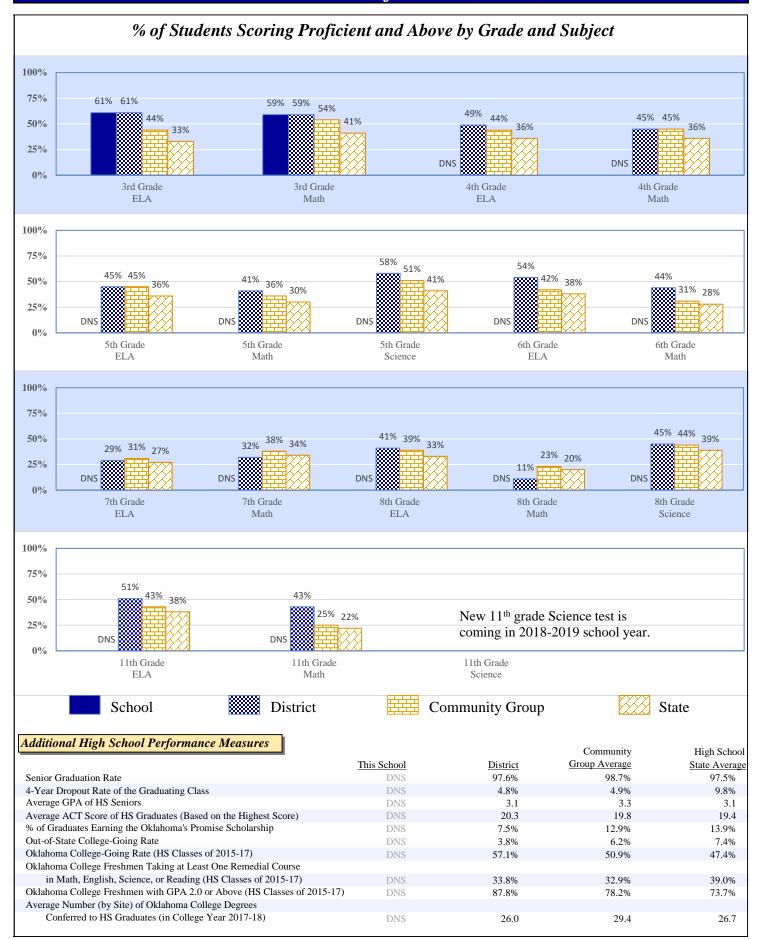

64 | 18.0% | \$1,422 |
| Other                             | 5.4%     | \$321   | 8.0%            | \$593   | 9.1%  | \$716   |
| Total                             |          | \$5,983 |                 | \$7,445 |       | \$7,891 |
| Debt Service in Addition to Above |          | \$1,637 |                 | \$1,061 |       | \$1,018 |

### Data Not Shown (DNS)

### 2017-18 Student Performance (Regular Education Students, Full Academic Year at This Site)



The state of Oklahoma adopted much higher performance standards in 2017. The test results are therefore not comparable to those from previous years.



Data Not Shown (DNS)

(2) Data Protected by Privacy Laws

Possible Reasons: (1) Not Applicable

(3) No Valid Data to Complete Calculation

## 2017-18 Student Performance (All Students)