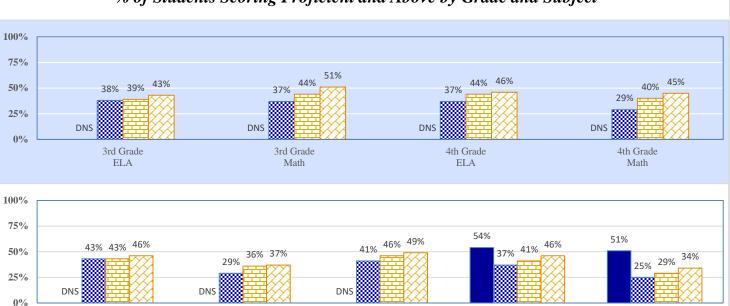

# 2017-18 Student Performance (Regular Education Students, Full Academic Year at This Site)

5th Grade

ELA

The state of Oklahoma adopted much higher performance standards in 2017. The test results are therefore not comparable to those from previous years.

## % of Students Scoring Proficient and Above by Grade and Subject

5th Grade

Science

Data Not Shown (DNS)

Possible Reasons: (1) Not Applicable (2) Data Protected by Privacy Laws

Math

(3) No Valid Data to Complete Calculation

6th Grade

ELA

6th Grade

Math