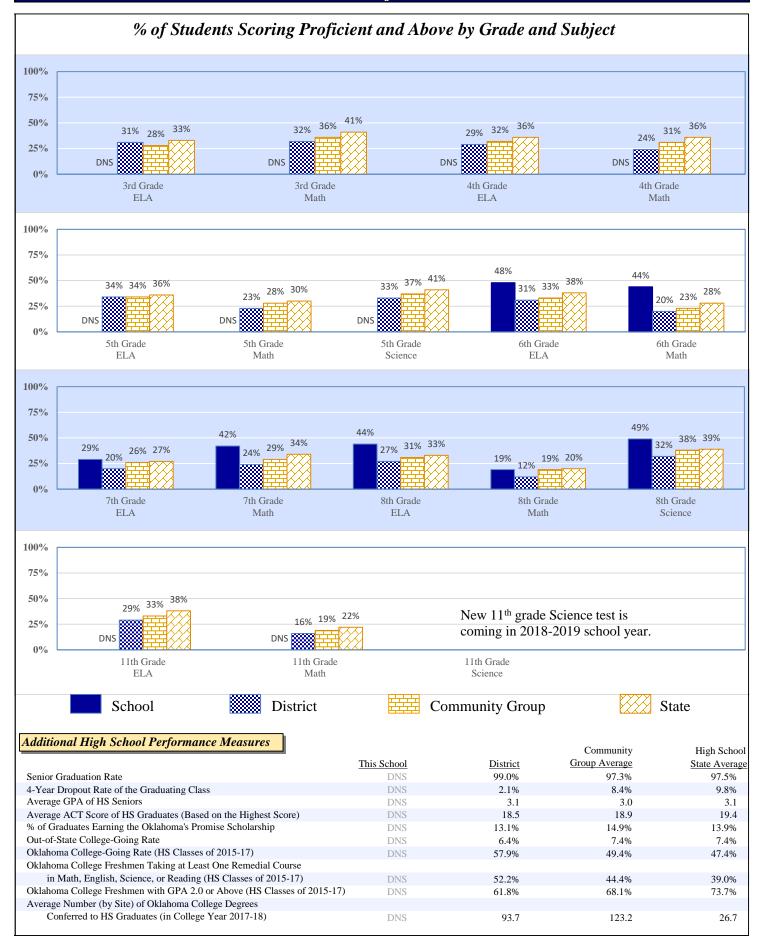

# 2017-18 Student Performance (Regular Education Students, Full Academic Year at This Site)

5th Grade

ELA

The state of Oklahoma adopted much higher performance standards in 2017. The test results are therefore not comparable to those from previous years.

## % of Students Scoring Proficient and Above by Grade and Subject

5th Grade

Science

Data Not Shown (DNS)

Possible Reasons: (1) Not Applicable (2) Data Protected by Privacy Laws

Math

(3) No Valid Data to Complete Calculation

6th Grade

ELA

6th Grade

Math