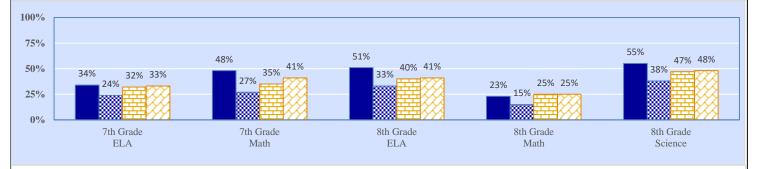

# 2017-18 Student Performance (Regular Education Students, Full Academic Year at This Site)

5th Grade

ELA

The state of Oklahoma adopted much higher performance standards in 2017. The test results are therefore not comparable to those from previous years.

## % of Students Scoring Proficient and Above by Grade and Subject

5th Grade

Science

Data Not Shown (DNS)

Possible Reasons: (1) Not Applicable (2) Data Protected by Privacy Laws

Math

(3) No Valid Data to Complete Calculation