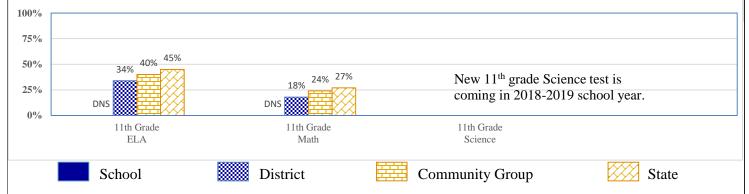

| District Support                  | 17.4%    | \$1,246 | 17.9%           | \$1,436 | 18.0% | \$1,422 |
| Other                             | 7.9%     | \$563   | 11.8%           | \$950   | 9.1%  | \$716   |
| Total                             |          | \$7,150 |                 | \$8,021 |       | \$7,891 |
| Debt Service in Addition to Above |          | \$1,090 |                 | \$1,069 |       | \$1,018 |

### Data Not Shown (DNS)

# 2017-18 Student Performance (Regular Education Students, Full Academic Year at This Site)



5th Grade

ELA

The state of Oklahoma adopted much higher performance standards in 2017. The test results are therefore not comparable to those from previous years.

## % of Students Scoring Proficient and Above by Grade and Subject





5th Grade

Science



Data Not Shown (DNS)

Possible Reasons: (1) Not Applicable (2) Data Protected by Privacy Laws

Math

(3) No Valid Data to Complete Calculation

6th Grade

ELA

6th Grade

Math

# 2017-18 Student Performance (All Students)