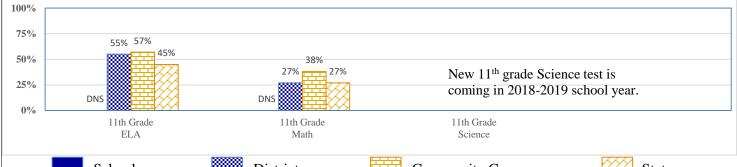

### % of Students Scoring Proficient and Above by Grade and Subject

School District **Community Group** State

Data Not Shown (DNS) Possible Reasons: (1) Not Applicable

(2) Data Protected by Privacy Laws

(3) No Valid Data to Complete Calculation

### 2017-18 Student Performance (All Students)