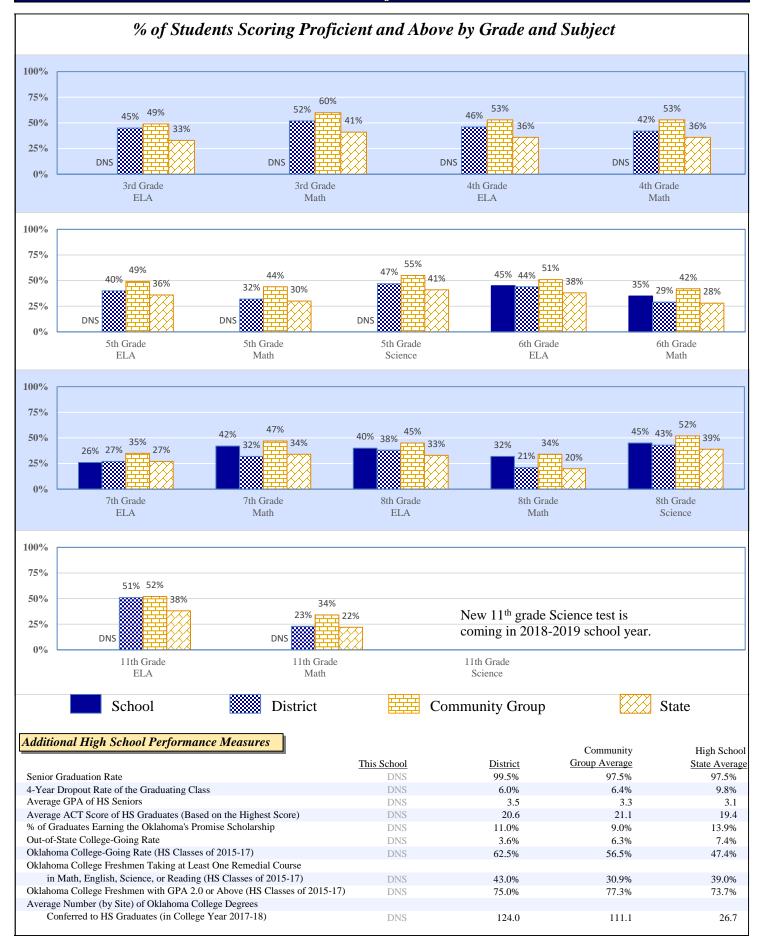

### 2017-18 Student Performance (Regular Education Students, Full Academic Year at This Site)

The state of Oklahoma adopted much higher performance standards in 2017. The test results are therefore not comparable to those from previous years.

### % of Students Scoring Proficient and Above by Grade and Subject

School District **Community Group** State

Data Not Shown (DNS) Possible Reasons: (1) Not Applicable

(2) Data Protected by Privacy Laws

(3) No Valid Data to Complete Calculation