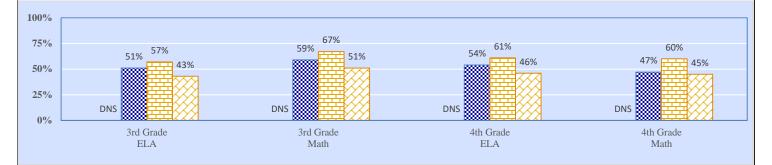

### % of Students Scoring Proficient and Above by Grade and Subject

School District **Community Group** State

Data Not Shown (DNS) Possible Reasons: (1) Not Applicable

(2) Data Protected by Privacy Laws

(3) No Valid Data to Complete Calculation