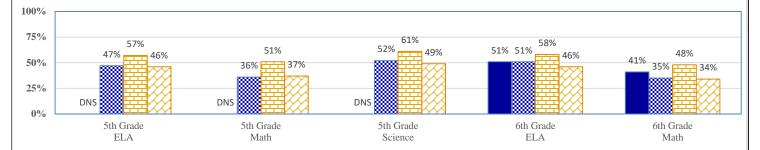

### % of Students Scoring Proficient and Above by Grade and Subject

School District **Community Group** State

Data Not Shown (DNS) Possible Reasons: (1) Not Applicable

(2) Data Protected by Privacy Laws

(3) No Valid Data to Complete Calculation