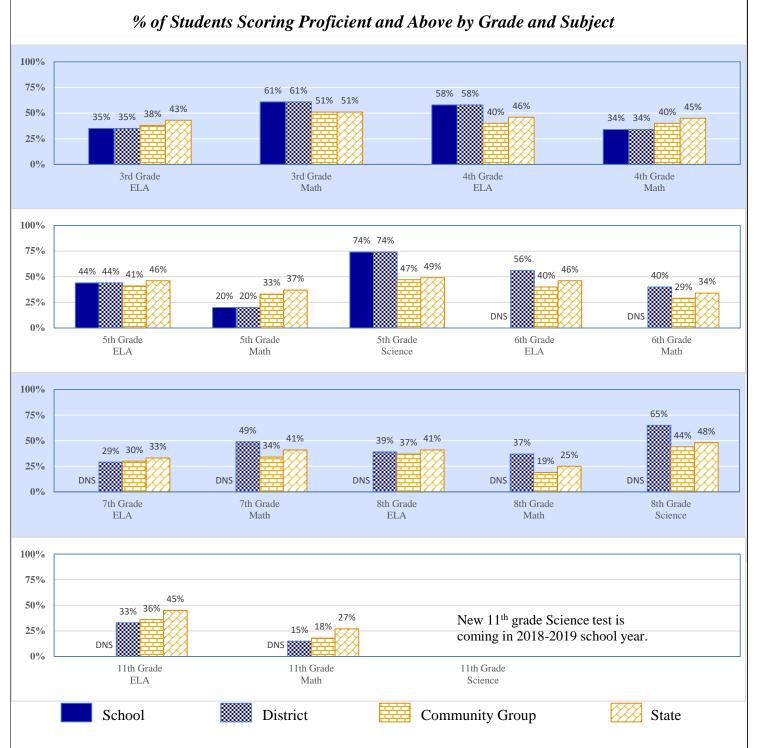

# 2017-18 Student Performance (Regular Education Students, Full Academic Year at This Site)

The state of Oklahoma adopted much higher performance standards in 2017. The test results are therefore not comparable to those from previous years.