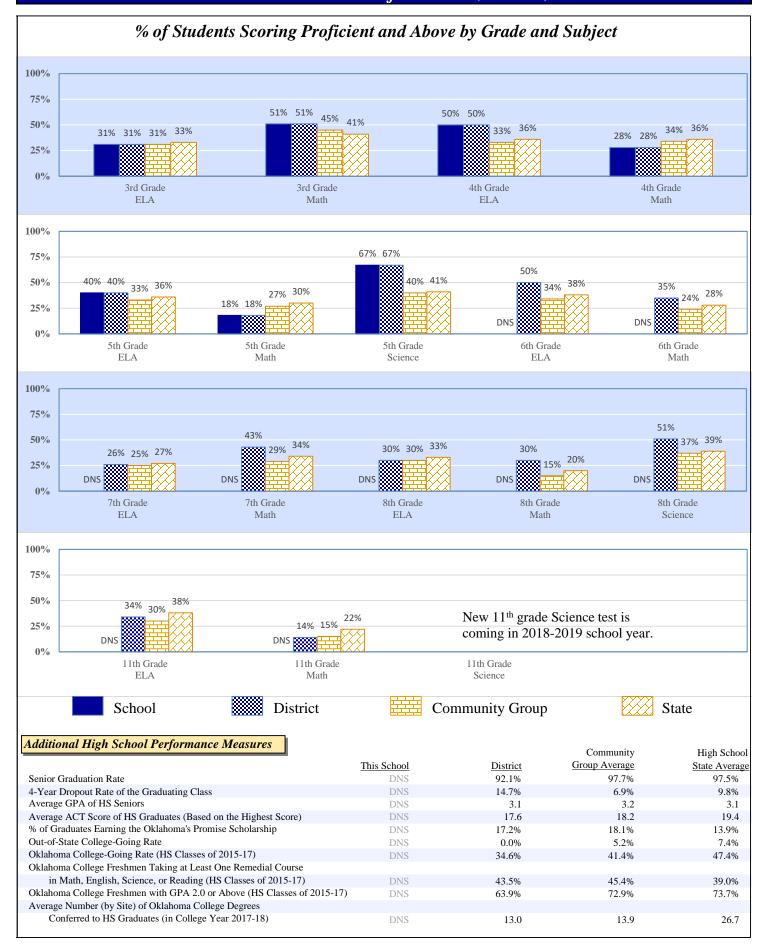

86 | 10.9%           | \$954   | 9.1%  | \$716   |
| Total                             |          | \$9,462 |                 | \$8,731 |       | \$7,891 |
| Debt Service in Addition to Above |          | \$926   |                 | \$494   |       | \$1,018 |

### Data Not Shown (DNS)

NOWATA - NOWATA ELEMENTARY 53-I040-110

# 2017-18 Student Performance (Regular Education Students, Full Academic Year at This Site)



The state of Oklahoma adopted much higher performance standards in 2017. The test results are therefore not comparable to those from previous years.



Data Not Shown (DNS)

(3) No Valid Data to Complete Calculation

(2) Data Protected by Privacy Laws

Possible Reasons: (1) Not Applicable

NOWATA - NOWATA ELEMENTARY 53-I040-110

# 2017-18 Student Performance (All Students)