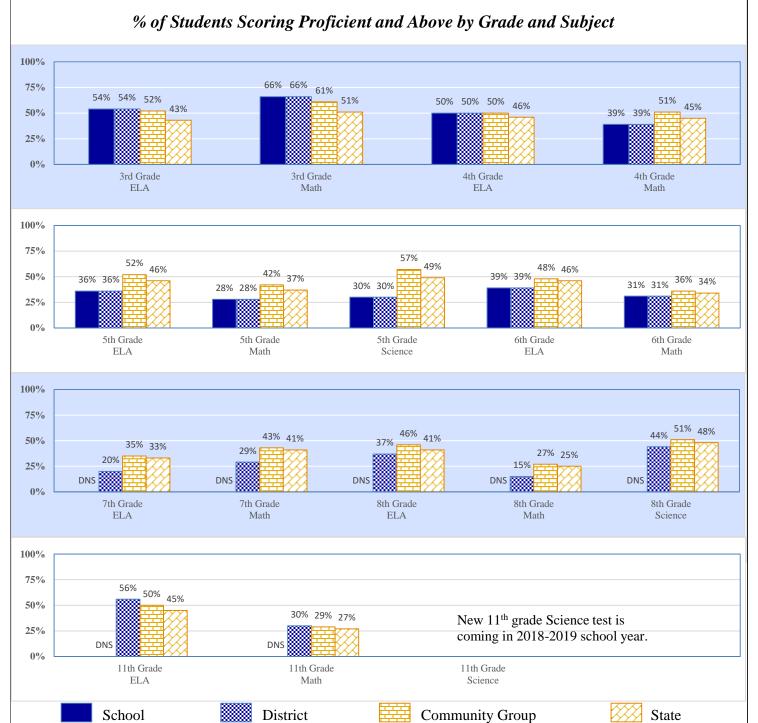

# 2017-18 Student Performance (Regular Education Students, Full Academic Year at This Site)

The state of Oklahoma adopted much higher performance standards in 2017. The test results are therefore not comparable to those from previous years.