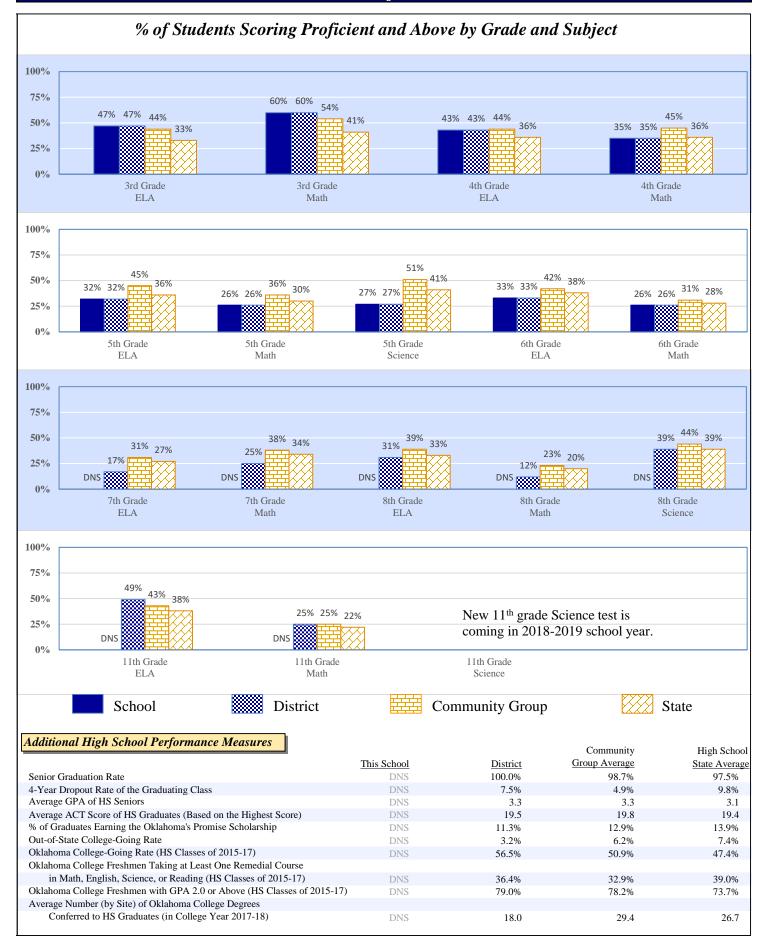

$506   | 8.0%            | \$593   | 9.1%  | \$716   |
| Total                             | _        | \$7,164 |                 | \$7,445 |       | \$7,891 |
| Debt Service in Addition to Above |          | \$1,450 |                 | \$1,061 |       | \$1,018 |

#### Data Not Shown (DNS)

PERRY - PERRY ELEMENTARY 52-I001-105

# 2017-18 Student Performance (Regular Education Students, Full Academic Year at This Site)



The state of Oklahoma adopted much higher performance standards in 2017. The test results are therefore not comparable to those from previous years.



Data Not Shown (DNS)

Possible Reasons: (1) Not Applicable (2) Data Protected by Privacy Laws

(3) No Valid Data to Complete Calculation

PERRY - PERRY ELEMENTARY 52-I001-105

# 2017-18 Student Performance (All Students)