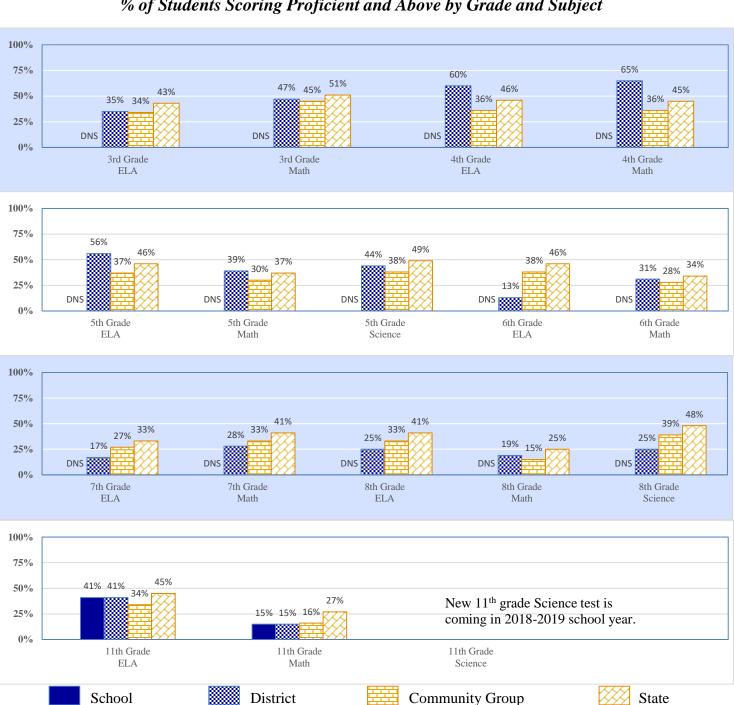

# 2017-18 Student Performance (Regular Education Students, Full Academic Year at This Site)

The state of Oklahoma adopted much higher performance standards in 2017. The test results are therefore not comparable to those from previous years.

# % of Students Scoring Proficient and Above by Grade and Subject

Data Not Shown (DNS)

(2) Data Protected by Privacy Laws

Possible Reasons: (1) Not Applicable

(3) No Valid Data to Complete Calculation