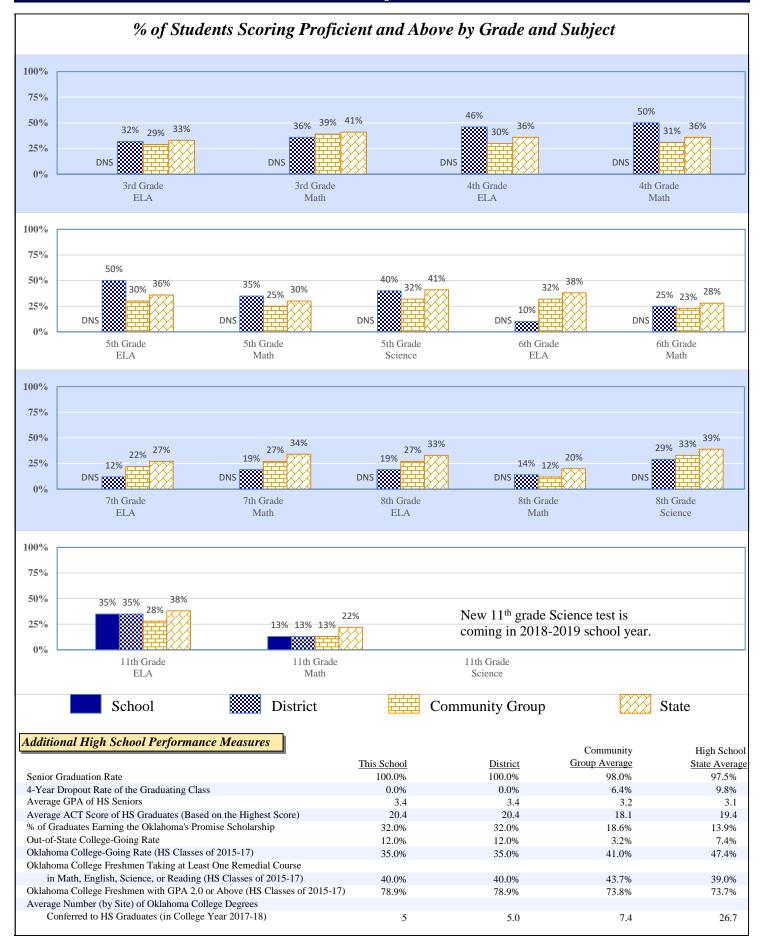

| \$1,161  | 10.2%           | \$930   | 9.1%  | \$716   |
| Total                             | _        | \$11,672 |                 | \$9,157 | ·     | \$7,891 |
| Debt Service in Addition to Above |          | \$235    |                 | \$592   |       | \$1,018 |

#### Data Not Shown (DNS)

# 2017-18 Student Performance (Regular Education Students, Full Academic Year at This Site)



The state of Oklahoma adopted much higher performance standards in 2017. The test results are therefore not comparable to those from previous years.

# % of Students Scoring Proficient and Above by Grade and Subject



Data Not Shown (DNS)

(2) Data Protected by Privacy Laws

Possible Reasons: (1) Not Applicable

(3) No Valid Data to Complete Calculation

# 2017-18 Student Performance (All Students)