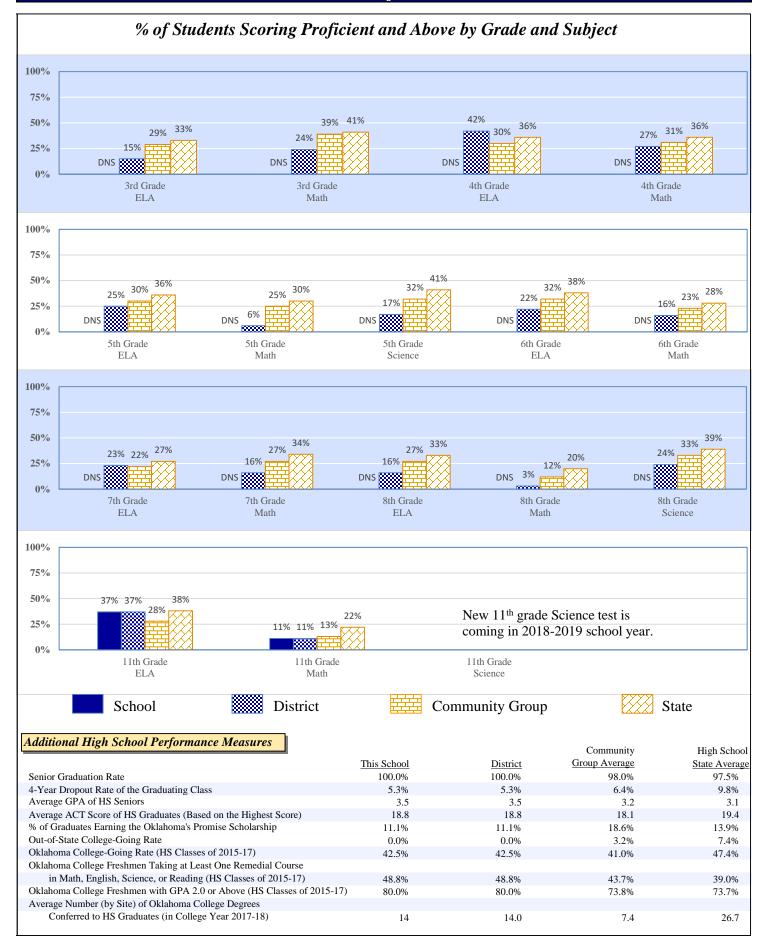

# 2017-18 Student Performance (All Students)

### High School Curriculum (Only for HS with 12th Grade)

| % of Juniors & Seniors Taking Career-Tech Offered Courses      | 60.5% | 60.5% | 67.4% | 49.4% |
|----------------------------------------------------------------|-------|-------|-------|-------|
| % of HS Graduates Completing Regents' College-Bound Curriculum | 83.3% | 83.3% | 84.1% | 79.6% |
| Average HS Course Offerings by Site                            |       |       |       |       |
| Non-electives:                                                 |       |       |       |       |
| Fine Arts                                                      | 3     | 3.0   | 3.5   | 8.1   |
| Science                                                        | 4     | 4.0   | 4.5   | 6.1   |
| Mathematics                                                    | 6     | 6.0   | 4.4   | 5.4   |
| Computer Education                                             | 2     | 2.0   | 2.7   | 3.2   |
| Social Studies                                                 | 5     | 5.0   | 5.2   | 6.8   |
| English Language Arts (ELA)                                    | 2     | 2.0   | 4.3   | 5.2   |
| World Languages                                                | 1     | 1.0   | 0.7   | 2.4   |
| Electives                                                      | 12    | 12.0  | 11.4  | 15.5  |
| Total Number of Courses Offered                                | 35    | 35.0  | 36.6  | 52.6  |