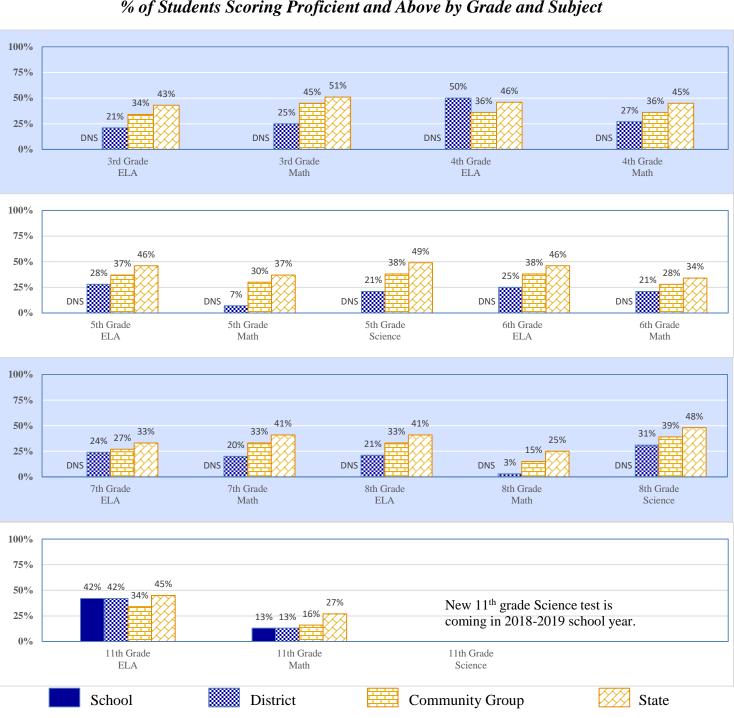

# 2017-18 Student Performance (Regular Education Students, Full Academic Year at This Site)

The state of Oklahoma adopted much higher performance standards in 2017. The test results are therefore not comparable to those from previous years.

## % of Students Scoring Proficient and Above by Grade and Subject

Data Not Shown (DNS)

(3) No Valid Data to Complete Calculation

(2) Data Protected by Privacy Laws

Possible Reasons: (1) Not Applicable

WISTER - WISTER HIGH SCHOOL 40-I049-715