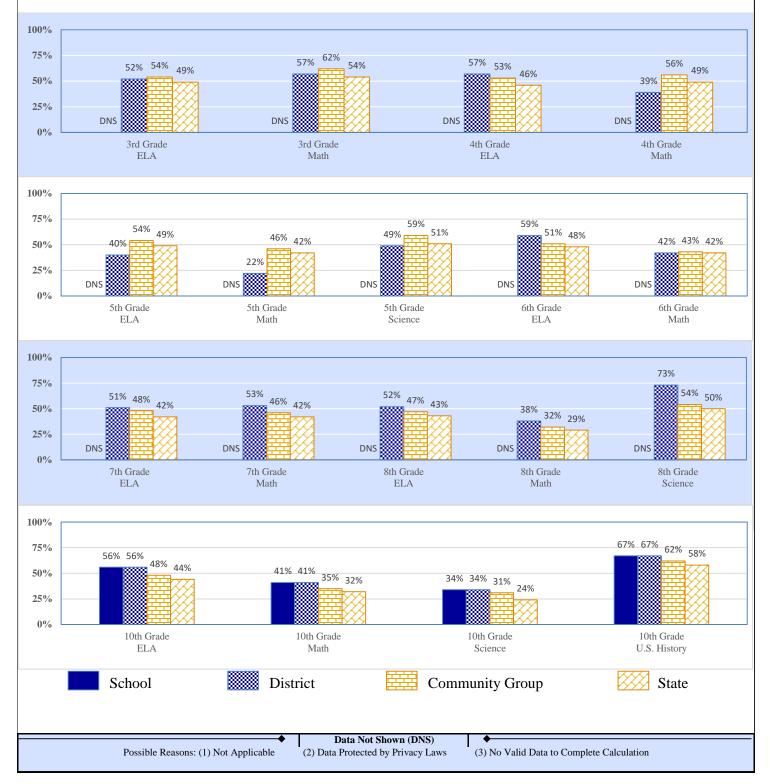

### 2016-17 Student Performance (Regular Education Students, Full Academic Year at This Site)

The state of Oklahoma adopted much higher performance standards in 2017. The test results are therefore not comparable to those from previous years.

% of Students Scoring Proficient and Above by Grade and Subject