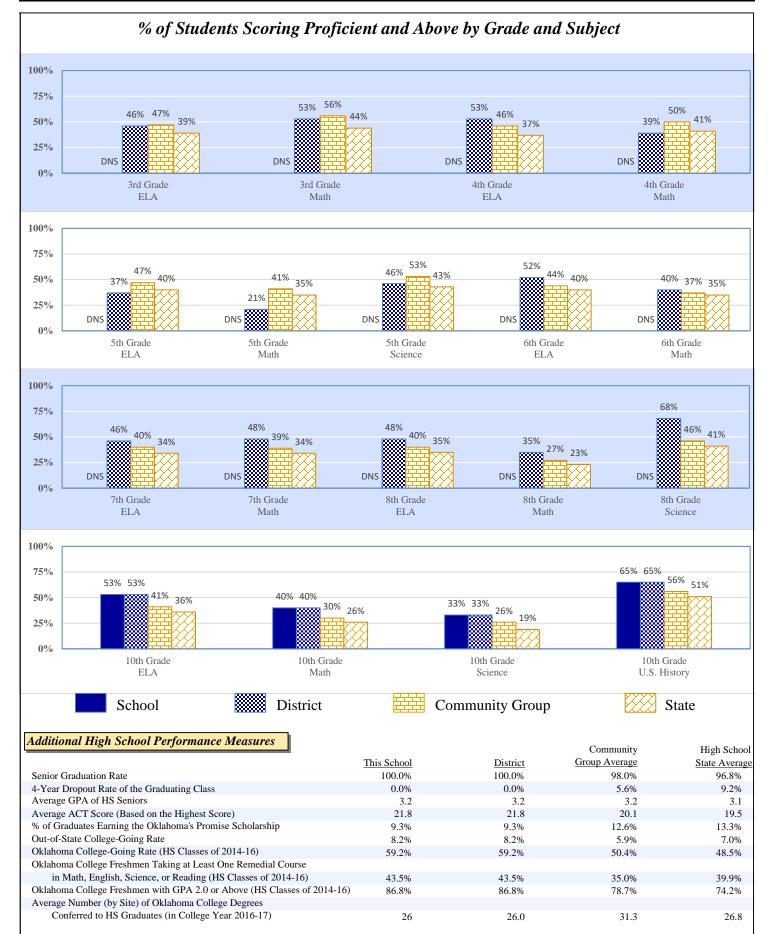

### 2016-17 Student Performance (Regular Education Students, Full Academic Year at This Site)

The state of Oklahoma adopted much higher performance standards in 2017. The test results are therefore not comparable to those from previous years.

% of Students Scoring Proficient and Above by Grade and Subject