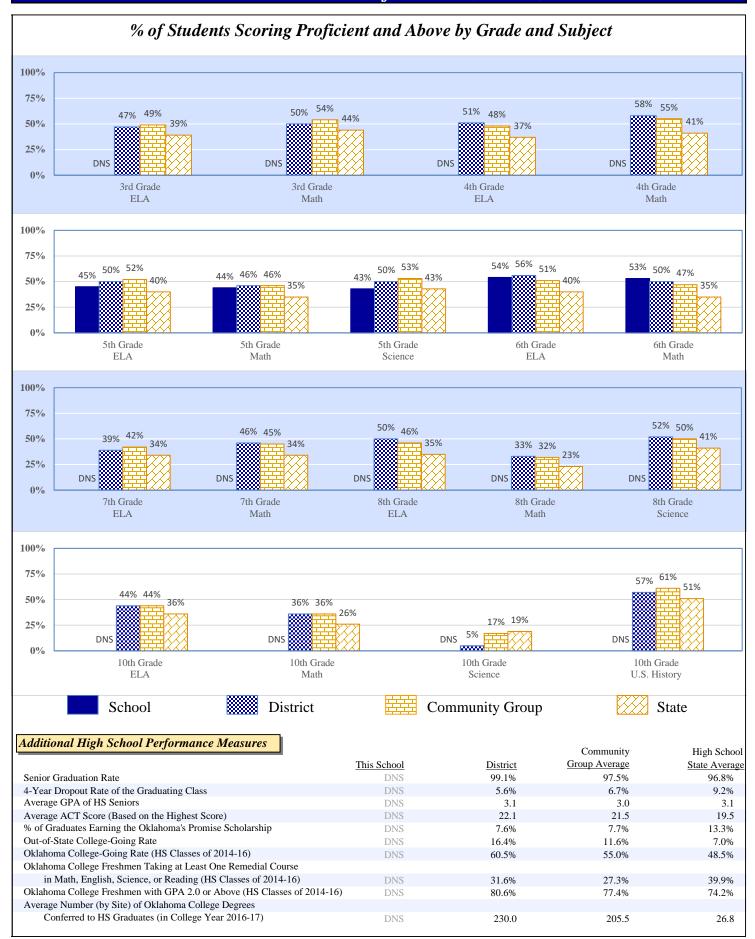

# 2016-17 Student Performance (Regular Education Students, Full Academic Year at This Site)

The state of Oklahoma adopted much higher performance standards in 2017. The test results are therefore not comparable to those from previous years.

## % of Students Scoring Proficient and Above by Grade and Subject

School District **Community Group** 

> Data Not Shown (DNS) Possible Reasons: (1) Not Applicable

(2) Data Protected by Privacy Laws

(3) No Valid Data to Complete Calculation

#### High School Curriculum (Only for HS with 12th Grade)

| % of Juniors & Seniors Taking Career-Tech Offered Courses      | DNS | 43.8% | 29.1% | 47.0% |
|----------------------------------------------------------------|-----|-------|-------|-------|
| % of HS Graduates Completing Regents' College-Bound Curriculum | DNS | 94.5% | 87.2% | 79.8% |
| Average HS Course Offerings by Site                            |     |       |       |       |
| Non-electives:                                                 |     |       |       |       |
| Fine Arts                                                      | DNS | 31.0  | 23.8  | 8.1   |
| Science                                                        | DNS | 19.0  | 13.7  | 6.2   |
| Mathematics                                                    | DNS | 14.0  | 10.2  | 5.7   |
| Computer Education                                             | DNS | 5.0   | 5.5   | 3.1   |
| Social Studies                                                 | DNS | 18.0  | 14.2  | 6.8   |
| English Language Arts (ELA)                                    | DNS | 7.0   | 8.0   | 5.2   |
| World Languages                                                | DNS | 20.0  | 13.4  | 2.4   |
| Electives                                                      | DNS | 53.0  | 34.2  | 15.5  |
| Total Number of Courses Offered                                | DNS | 167.0 | 122.9 | 52.9  |