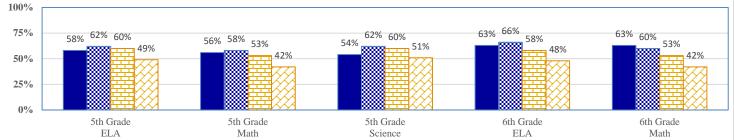

# 2016-17 Student Performance (Regular Education Students, Full Academic Year at This Site)

The state of Oklahoma adopted much higher performance standards in 2017. The test results are therefore not comparable to those from previous years.

## % of Students Scoring Proficient and Above by Grade and Subject

School District **Community Group** 

> Data Not Shown (DNS) Possible Reasons: (1) Not Applicable

(2) Data Protected by Privacy Laws

(3) No Valid Data to Complete Calculation