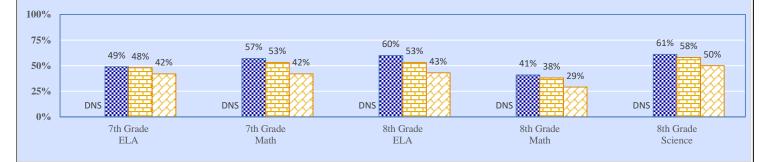

# 2016-17 Student Performance (Regular Education Students, Full Academic Year at This Site)

The state of Oklahoma adopted much higher performance standards in 2017. The test results are therefore not comparable to those from previous years.

## % of Students Scoring Proficient and Above by Grade and Subject

School District **Community Group** 

> Data Not Shown (DNS) Possible Reasons: (1) Not Applicable

(2) Data Protected by Privacy Laws

(3) No Valid Data to Complete Calculation