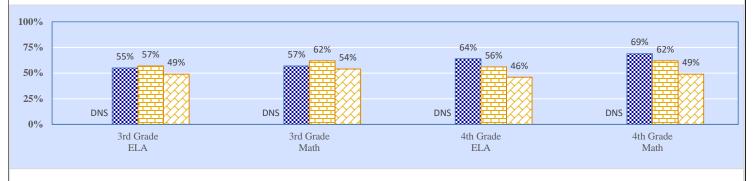

# 2016-17 Student Performance (Regular Education Students, Full Academic Year at This Site)

The state of Oklahoma adopted much higher performance standards in 2017. The test results are therefore not comparable to those from previous years.

## % of Students Scoring Proficient and Above by Grade and Subject

School District **Community Group** 

> Data Not Shown (DNS) Possible Reasons: (1) Not Applicable

(2) Data Protected by Privacy Laws

(3) No Valid Data to Complete Calculation