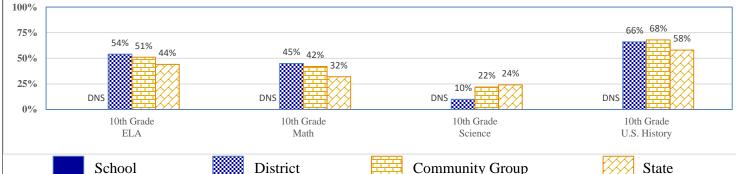

# 2016-17 Student Performance (Regular Education Students, Full Academic Year at This Site)

The state of Oklahoma adopted much higher performance standards in 2017. The test results are therefore not comparable to those from previous years.

## % of Students Scoring Proficient and Above by Grade and Subject

School District **Community Group** 

> Data Not Shown (DNS) Possible Reasons: (1) Not Applicable

(2) Data Protected by Privacy Laws

(3) No Valid Data to Complete Calculation

# 2016-17 Student Performance (All Students)