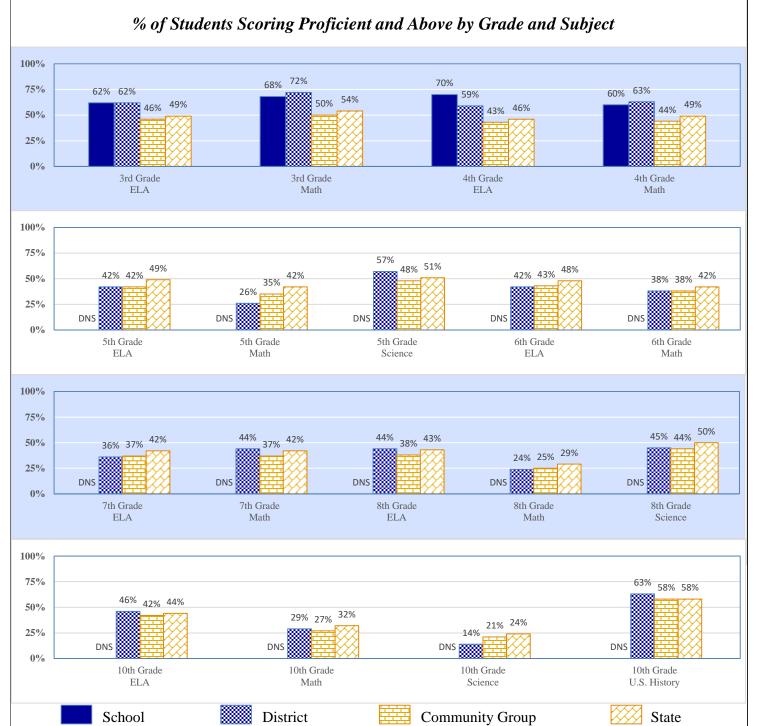

|
| District Administration           | 1.7%     | \$123   | 2.9%            | \$222   | 3.0%  | \$232   |
| District Support                  | 15.8%    | \$1,112 | 17.6%           | \$1,361 | 17.6% | \$1,350 |
| Other                             | 10.8%    | \$757   | 9.0%            | \$695   | 9.3%  | \$710   |
| Total                             |          | \$7,043 |                 | \$7,718 |       | \$7,658 |
| Debt Service in Addition to Above |          | \$59    |                 | \$646   |       | \$947   |

### Data Not Shown (DNS)

## 2016-17 Student Performance (Regular Education Students, Full Academic Year at This Site)



The state of Oklahoma adopted much higher performance standards in 2017. The test results are therefore not comparable to those from previous years.



Data Not Shown (DNS)

(2) Data Protected by Privacy Laws

Possible Reasons: (1) Not Applicable

(3) No Valid Data to Complete Calculation

# 2016-17 Student Performance (All Students)