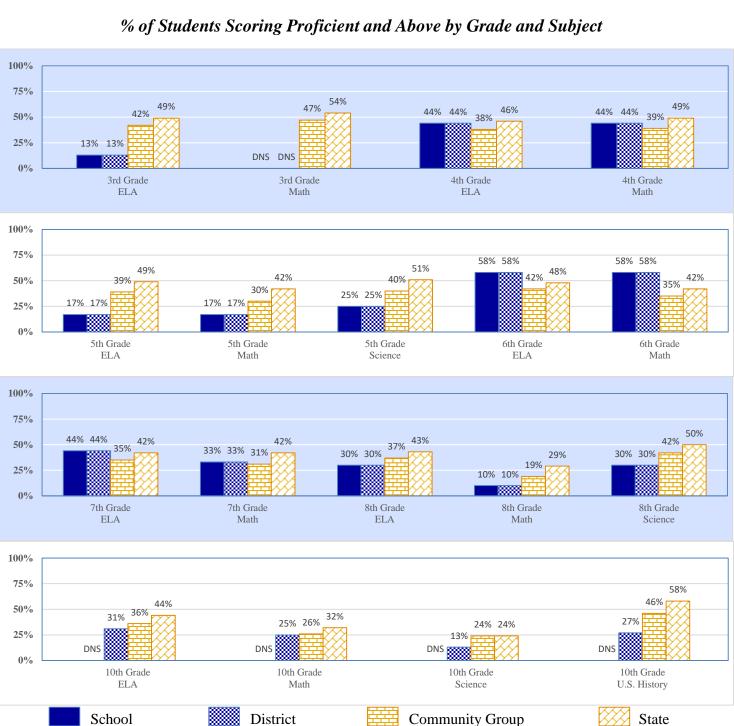

### 2016-17 Student Performance (Regular Education Students, Full Academic Year at This Site)

The state of Oklahoma adopted much higher performance standards in 2017. The test results are therefore not comparable to those from previous years.