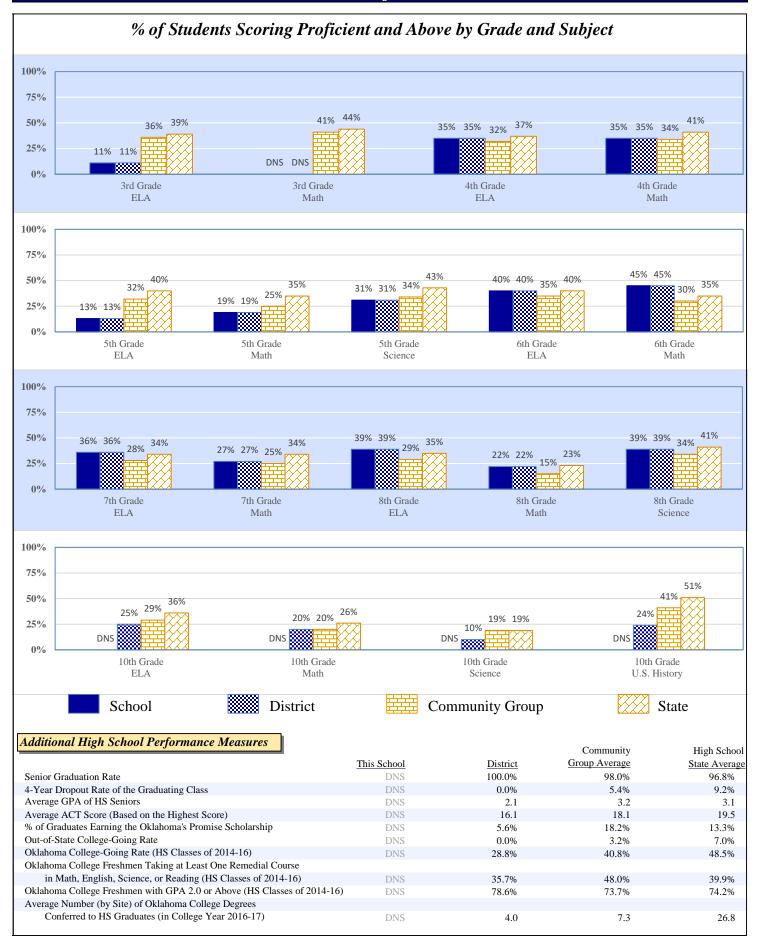

| 10.4%           | \$923   | 9.3%  | \$710   |
| Total                             |          | \$8,423 |                 | \$8,893 |       | \$7,658 |
| Debt Service in Addition to Above |          | \$520   |                 | \$485   |       | \$947   |

### Data Not Shown (DNS)

VERDEN - VERDEN ELEMENTARY 26-I099-105

### 2016-17 Student Performance (Regular Education Students, Full Academic Year at This Site)



The state of Oklahoma adopted much higher performance standards in 2017. The test results are therefore not comparable to those from previous years.



Data Not Shown (DNS)

(2) Data Protected by Privacy Laws

Possible Reasons: (1) Not Applicable

(3) No Valid Data to Complete Calculation

VERDEN - VERDEN ELEMENTARY 26-I099-105

# 2016-17 Student Performance (All Students)