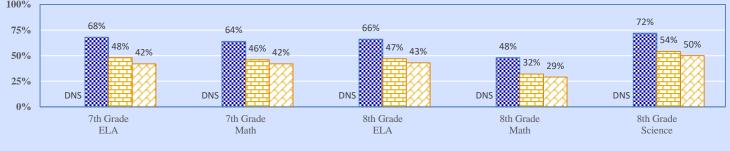

District Administration           | 1.7%     | \$105   | 3.1%            | \$221   | 3.0%  | \$232   |
| District Support                  | 17.8%    | \$1,129 | 17.5%           | \$1,248 | 17.6% | \$1,350 |
| Other                             | 6.5%     | \$414   | 8.4%            | \$602   | 9.3%  | \$710   |
| Total                             |          | \$6,337 |                 | \$7,150 |       | \$7,658 |
| Debt Service in Addition to Above |          | \$1,257 |                 | \$663   |       | \$947   |

#### Data Not Shown (DNS)

### 2016-17 Student Performance (Regular Education Students, Full Academic Year at This Site)



The state of Oklahoma adopted much higher performance standards in 2017. The test results are therefore not comparable to those from previous years.







Data Not Shown (DNS)

Possible Reasons: (1) Not Applicable (2) Data Protected by Privacy Laws (3) No Valid Data to Complete Calculation

# 2016-17 Student Performance (All Students)