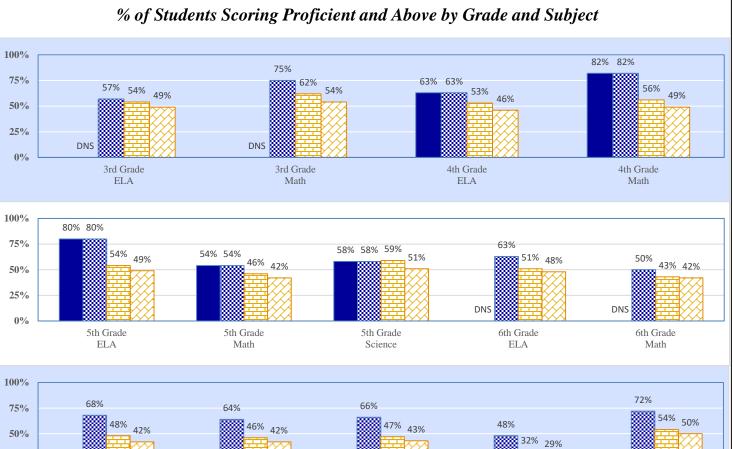

| District Administration           | 1.7%     | \$105   | 3.1%            | \$221   | 3.0%  | \$232   |
| District Support                  | 17.8%    | \$1,129 | 17.5%           | \$1,248 | 17.6% | \$1,350 |
| Other                             | 6.5%     | \$414   | 8.4%            | \$602   | 9.3%  | \$710   |
| Total                             |          | \$6,337 |                 | \$7,150 |       | \$7,658 |
| Debt Service in Addition to Above |          | \$1,257 |                 | \$663   |       | \$947   |

#### Data Not Shown (DNS)

### 2016-17 Student Performance (Regular Education Students, Full Academic Year at This Site)



The state of Oklahoma adopted much higher performance standards in 2017. The test results are therefore not comparable to those from previous years.







Data Not Shown (DNS)

Possible Reasons: (1) Not Applicable (2) Data Protected by Privacy Laws (3) No Valid Data to Complete Calculation

# 2016-17 Student Performance (All Students)