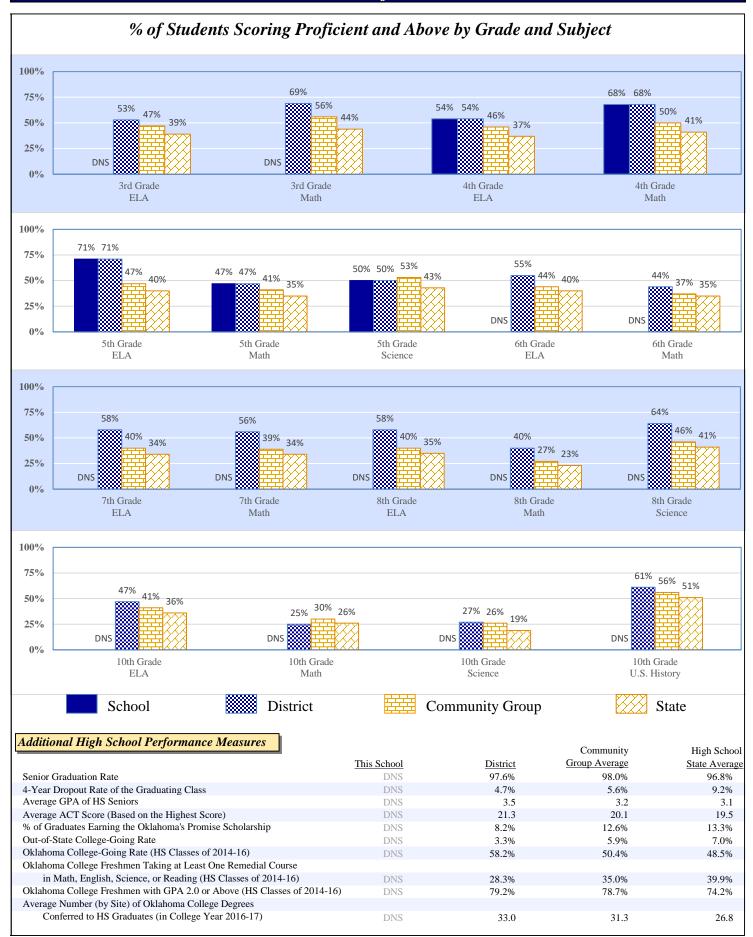

| 17.6% | \$1,350 |
| Other                             | 6.5%     | \$414   | 8.4%            | \$602   | 9.3%  | \$710   |
| Total                             |          | \$6,337 |                 | \$7,150 |       | \$7,658 |
| Debt Service in Addition to Above |          | \$1,257 |                 | \$663   |       | \$947   |

#### Data Not Shown (DNS)

### 2016-17 Student Performance (Regular Education Students, Full Academic Year at This Site)



The state of Oklahoma adopted much higher performance standards in 2017. The test results are therefore not comparable to those from previous years.







Data Not Shown (DNS)

Possible Reasons: (1) Not Applicable (2) Data Protected by Privacy Laws (3) No Valid Data to Complete Calculation

# 2016-17 Student Performance (All Students)