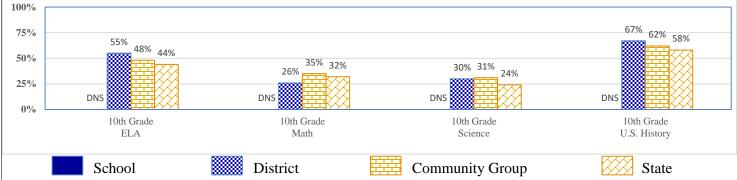

strict Administration           | 1.7%     | \$105   | 3.1%            | \$221   | 3.0%  | \$232   |
| District Support                  | 17.8%    | \$1,129 | 17.5%           | \$1,248 | 17.6% | \$1,350 |
| Other                             | 6.5%     | \$414   | 8.4%            | \$602   | 9.3%  | \$710   |
| Total                             |          | \$6,337 |                 | \$7,150 |       | \$7,658 |
| Debt Service in Addition to Above |          | \$1,257 |                 | \$663   |       | \$947   |

#### Data Not Shown (DNS)

### 2016-17 Student Performance (Regular Education Students, Full Academic Year at This Site)



The state of Oklahoma adopted much higher performance standards in 2017. The test results are therefore not comparable to those from previous years.







Data Not Shown (DNS)

Possible Reasons: (1) Not Applicable (2) Data Protected by Privacy Laws (3) No Valid Data to Complete Calculation

# 2016-17 Student Performance (All Students)