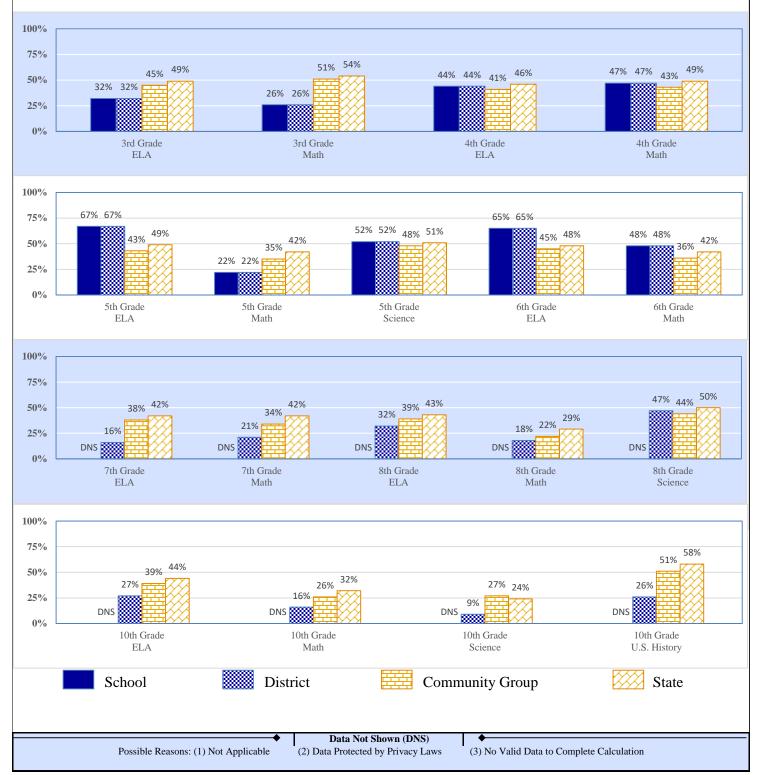

5.7%  | \$463           | 5.8%  | \$443   |
| District Administration           | 6.7%  | \$496    | 4.2%  | \$340           | 3.0%  | \$232   |
| District Support                  | 15.8% | \$1,178  | 16.8% | \$1,364         | 17.6% | \$1,350 |
| Other                             | 8.6%  | \$638    | 9.8%  | \$797           | 9.3%  | \$710   |
| Total                             |       | \$7,438  |       | \$8,121         |       | \$7,658 |
| Debt Service in Addition to Above |       | \$1,073  |       | \$517           |       | \$947   |

### 2016-17 Student Performance (Regular Education Students, Full Academic Year at This Site)



The state of Oklahoma adopted much higher performance standards in 2017. The test results are therefore not comparable to those from previous years.





### 2016-17 Student Performance (All Students)