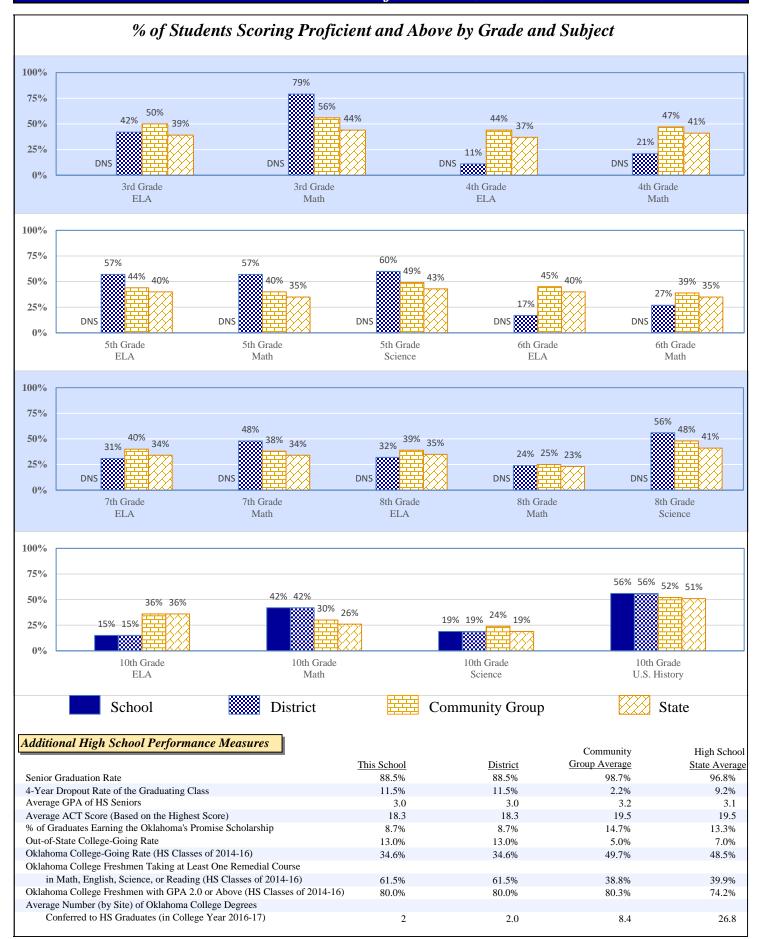

| 10.5%           | \$949   | 9.3%  | \$710   |
| Total                             | _        | \$7,948 |                 | \$9,070 |       | \$7,658 |
| Debt Service in Addition to Above |          | \$603   |                 | \$950   |       | \$947   |

### Data Not Shown (DNS)

OLIVE - OLIVE HIGH SCHOOL 19-I017-715

### 2016-17 Student Performance (Regular Education Students, Full Academic Year at This Site)



The state of Oklahoma adopted much higher performance standards in 2017. The test results are therefore not comparable to those from previous years.



Data Not Shown (DNS)

(2) Data Protected by Privacy Laws

Possible Reasons: (1) Not Applicable

(3) No Valid Data to Complete Calculation

OLIVE - OLIVE HIGH SCHOOL 19-I017-715

# 2016-17 Student Performance (All Students)