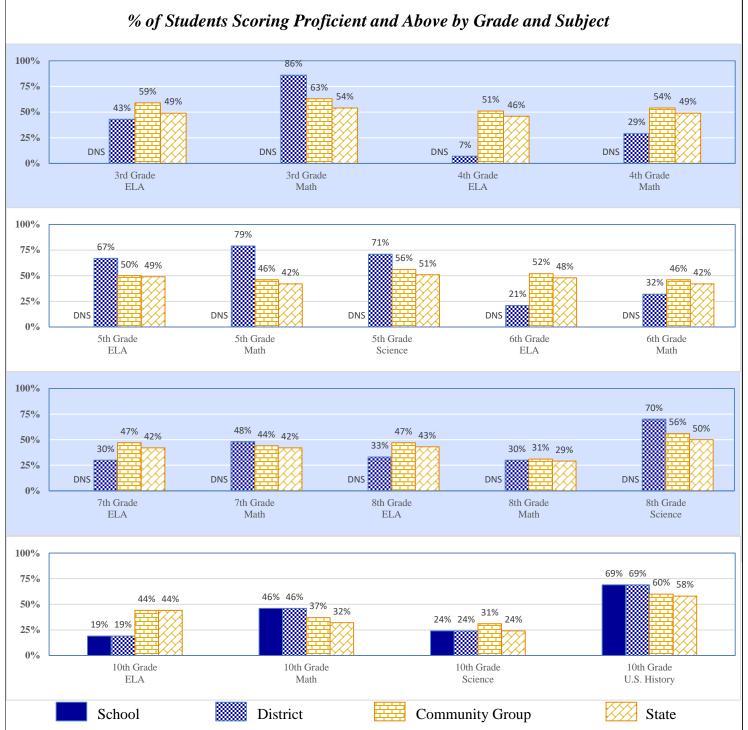

### 2016-17 Student Performance (Regular Education Students, Full Academic Year at This Site)

The state of Oklahoma adopted much higher performance standards in 2017. The test results are therefore not comparable to those from previous years.