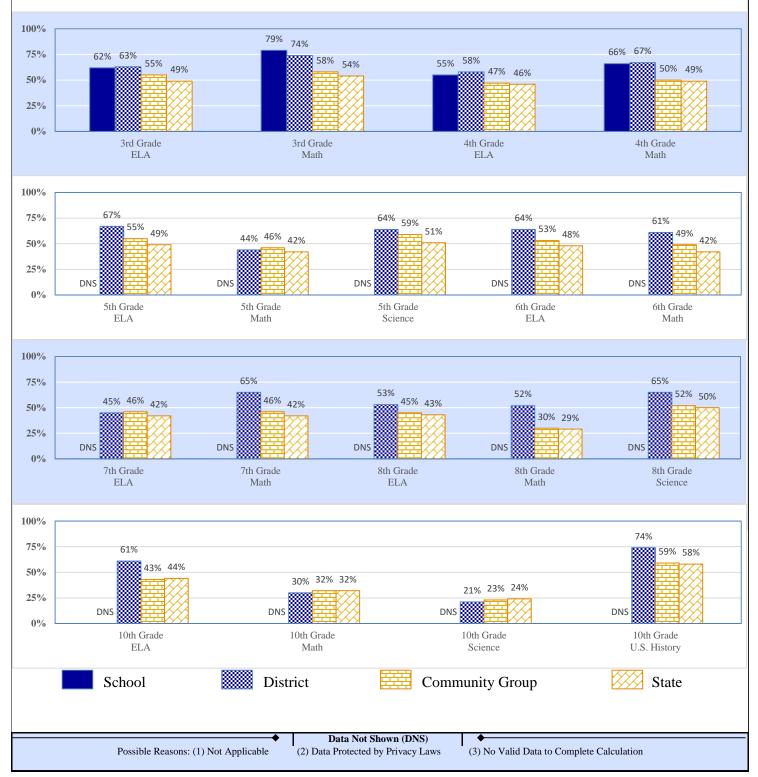

## 2016-17 Student Performance (Regular Education Students, Full Academic Year at This Site)

The state of Oklahoma adopted much higher performance standards in 2017. The test results are therefore not comparable to those from previous years.