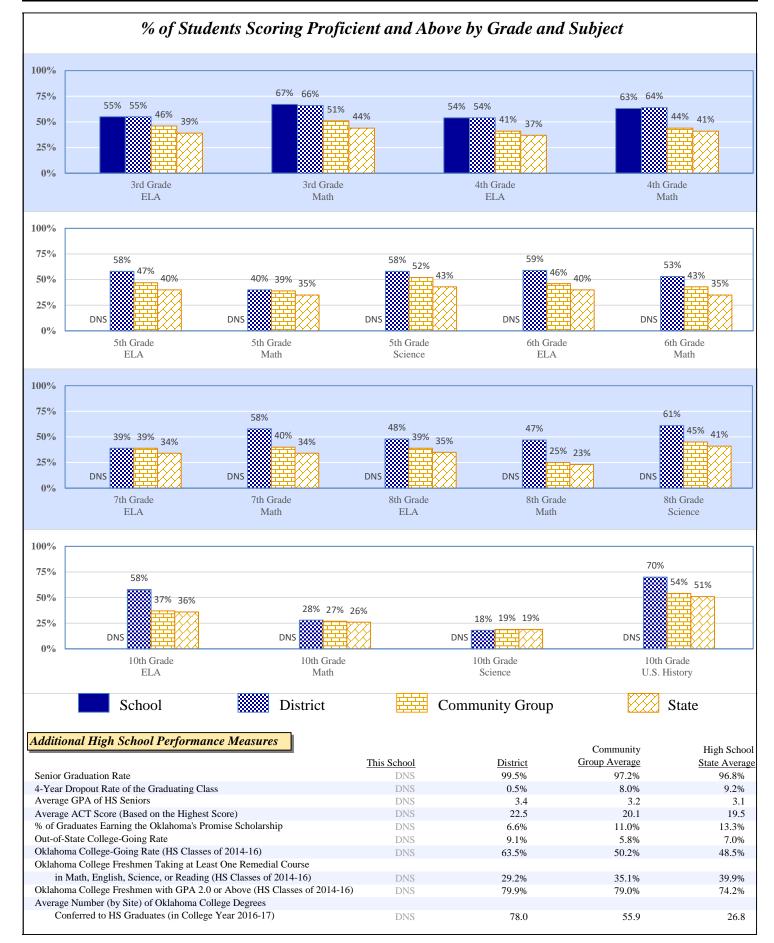

#### High School Curriculum (Only for HS with 12th Grade)

| % of Juniors & Seniors Taking Career-Tech Offered Courses      | DNS | 24.8% | 45.8% | 47.0% |
|----------------------------------------------------------------|-----|-------|-------|-------|
| % of HS Graduates Completing Regents' College-Bound Curriculum | DNS | 94.3% | 76.3% | 79.8% |
| Average HS Course Offerings by Site                            |     |       |       |       |
| Non-electives:                                                 |     |       |       |       |
| Fine Arts                                                      | DNS | 9.0   | 12.5  | 8.1   |
| Science                                                        | DNS | 14.0  | 8.6   | 6.2   |
| Mathematics                                                    | DNS | 8.0   | 7.9   | 5.7   |
| Computer Education                                             | DNS | 2.0   | 3.3   | 3.1   |
| Social Studies                                                 | DNS | 10.0  | 9.5   | 6.8   |
| English Language Arts (ELA)                                    | DNS | 6.0   | 6.3   | 5.2   |
| World Languages                                                | DNS | 6.0   | 3.4   | 2.4   |
| Electives                                                      | DNS | 18.0  | 23.5  | 15.5  |
| Total Number of Courses Offered                                | DNS | 73.0  | 75.1  | 52.9  |