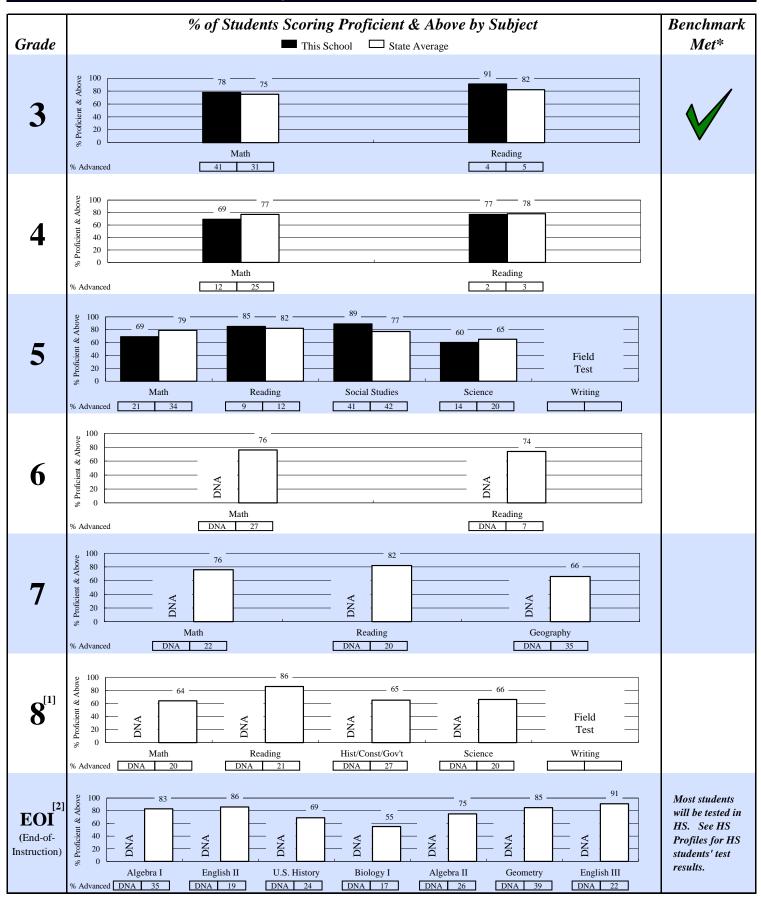

#### 2015-16 Student Performance (Regular Education Students, Full Academic Year)

[1]: Students taking Algebra I or higher level math class do not participate in 8th grade math test. [2]: Students are exempt from certain EOI tests if they passed qualified alternative assessments.