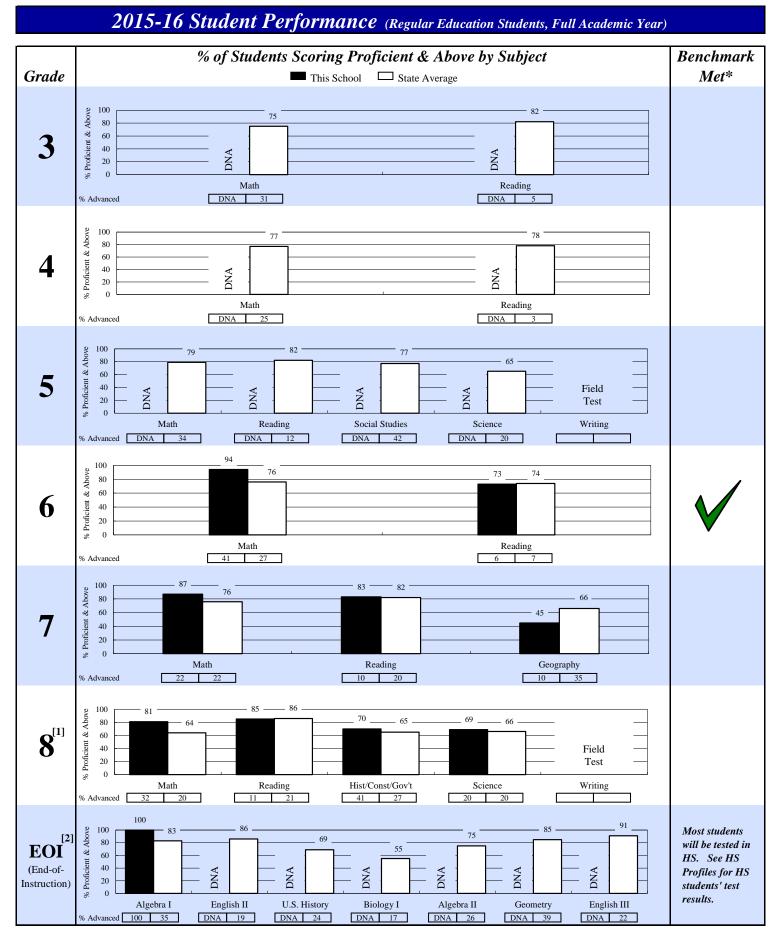

[1]: Students taking Algebra I or higher level math class do not participate in 8th grade math test. [2]: Students are exempt from certain EOI tests if they passed qualified alternative assessments.

◆ Performance Benchmark Symbols (*Test results must be available for every subject.*) ◆
✓ (The 'Basic-70' Benchmark) = at least 70% of students scoring "Proficient & Above" in all subjects.
★ (The 'Advanced-25' Benchmark) = meet the Basic-70 benchmark plus at least 25% of students scoring "Advanced" in all subjects.

Results Not Shown (RNS) for This School

Test results cannot be shown if no students were tested (grade not offered), if test results were not available (no record found), or if circumstances require that results be protected by federal privacy laws.