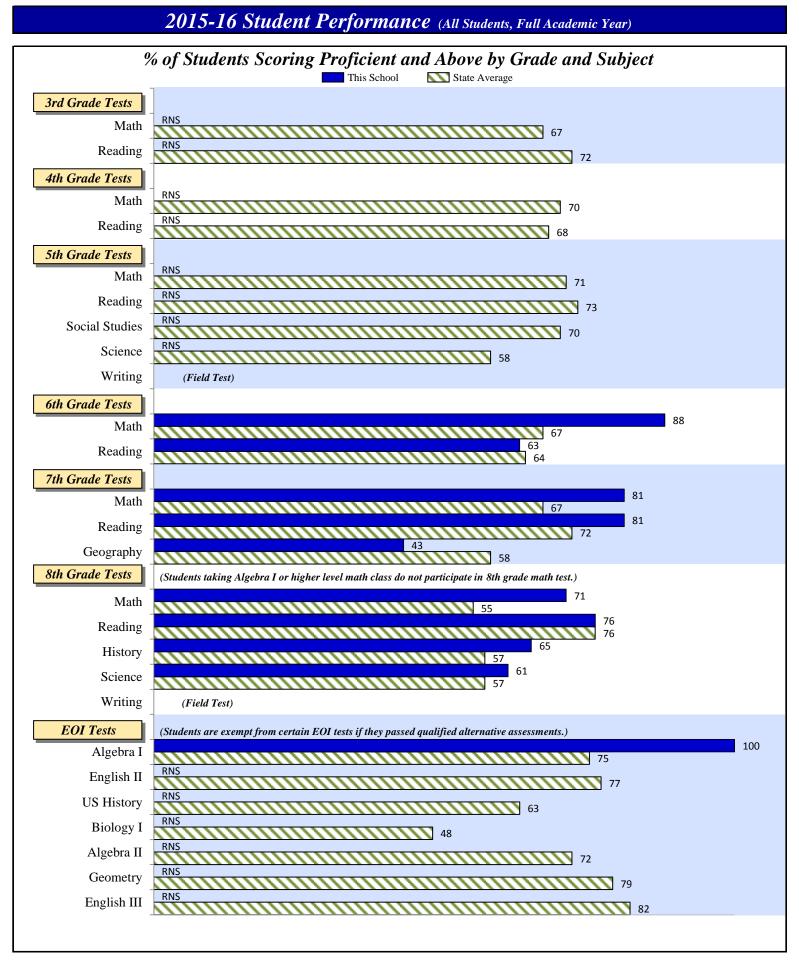

[1]: Students taking Algebra I or higher level math class do not participate in 8th grade math test. [2]: Students are exempt from certain EOI tests if they passed qualified alternative assessments.

◆ Performance Benchmark Symbols (*Test results must be available for every subject.*) ◆
✓ (The 'Basic-70' Benchmark) = at least 70% of students scoring "Proficient & Above" in all subjects.
★ (The 'Advanced-25' Benchmark) = meet the Basic-70 benchmark plus at least 25% of students scoring "Advanced" in all subjects.

Results Not Shown (RNS) for This School

Test results cannot be shown if no students were tested (grade not offered), if test results were not available (no record found), or if circumstances require that results be protected by federal privacy laws.