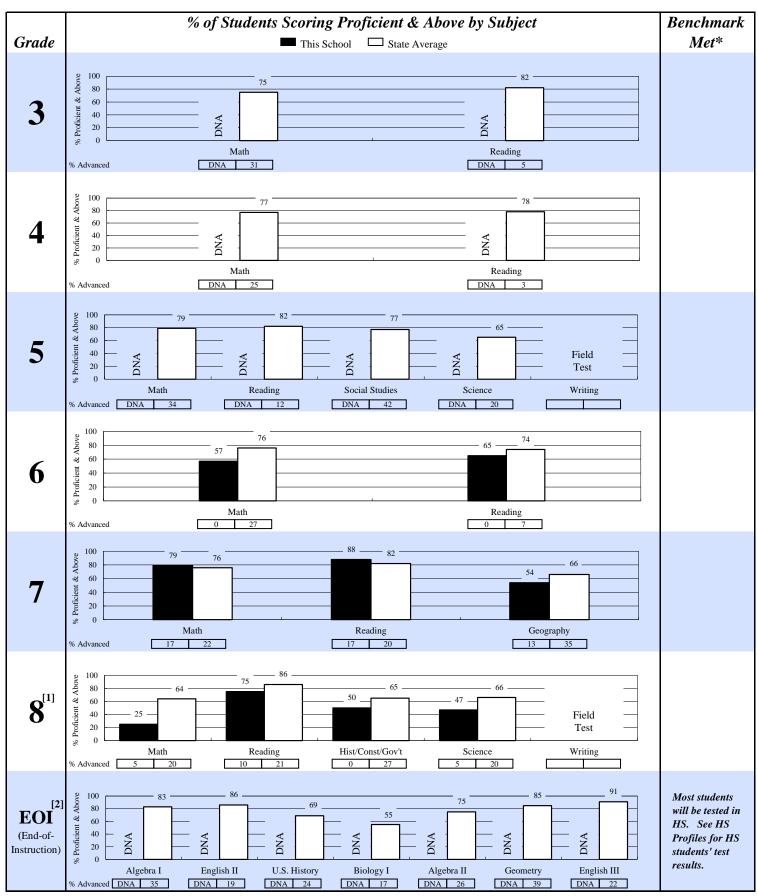

### 2015-16 Student Performance (Regular Education Students, Full Academic Year)

- [1]: Students taking Algebra I or higher level math class do not participate in 8th grade math test.
- [2]: Students are exempt from certain EOI tests if they passed qualified alternative assessments.