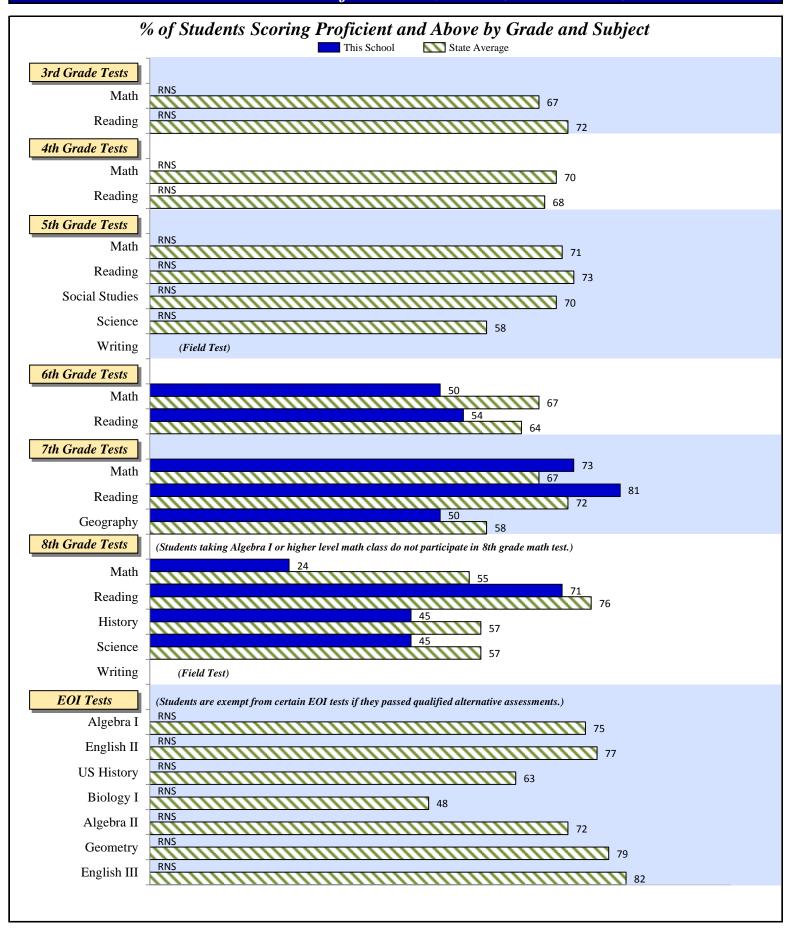

its own unique characteristics for special education programs. Please contact the school for program specific information.

### 2015-16 Student Performance (Regular Education Students, Full Academic Year)



- [1]: Students taking Algebra I or higher level math class do not participate in 8th grade math test.
- [2]: Students are exempt from certain EOI tests if they passed qualified alternative assessments.

◆ Performance Benchmark Symbols (Test results must be available for every subject.) ◆

✓ (The 'Basic-70' Benchmark) = at least 70% of students scoring "Proficient & Above" in all subjects.

★ (The 'Advanced-25' Benchmark) = meet the Basic-70 benchmark plus at least 25% of students scoring "Advanced" in all subjects.

### 2015-16 Student Performance (All Students, Full Academic Year)