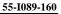

#### 2013-14 Student Performance (Regular Education Students, Full Academic Year)

◆ Performance Benchmark Symbols (*Test results must be available for every subject.*) ◆
✓ (The 'Basic-70' Benchmark) = at least 70% of students scoring "Proficient & Above" in all subjects.
★ (The 'Advanced-25' Benchmark) = meet the Basic-70 benchmark plus at least 25% of students scoring "Advanced" in all subjects.

55-I089-160

♦ Results Not Shown (RNS) for This School

Test results cannot be shown if no students were tested (grade not offered), if test results were not available (no record found), or if circumstances require that results be protected by federal privacy laws.