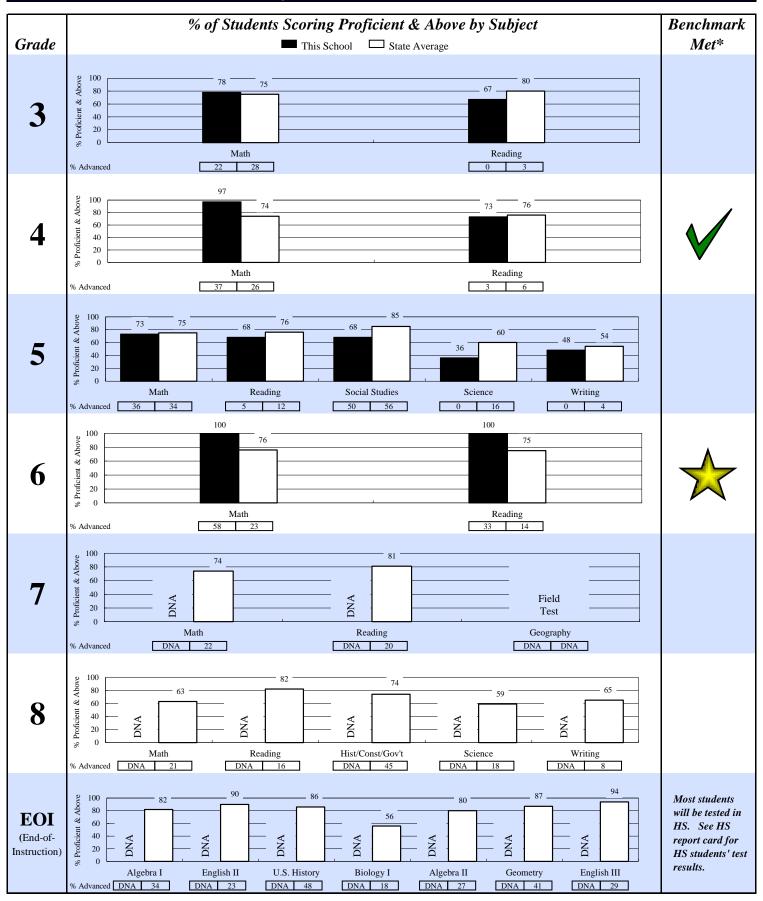

#### 2013-14 Student Performance (Regular Education Students, Full Academic Year)

◆ Performance Benchmark Symbols (*Test results must be available for every subject.*) ◆
✓ (The 'Basic-70' Benchmark) = at least 70% of students scoring "Proficient & Above" in all subjects.
★ (The 'Advanced-25' Benchmark) = meet the Basic-70 benchmark plus at least 25% of students scoring "Advanced" in all subjects.

55-I089-160

♦ Results Not Shown (RNS) for This School

Test results cannot be shown if no students were tested (grade not offered), if test results were not available (no record found), or if circumstances require that results be protected by federal privacy laws.