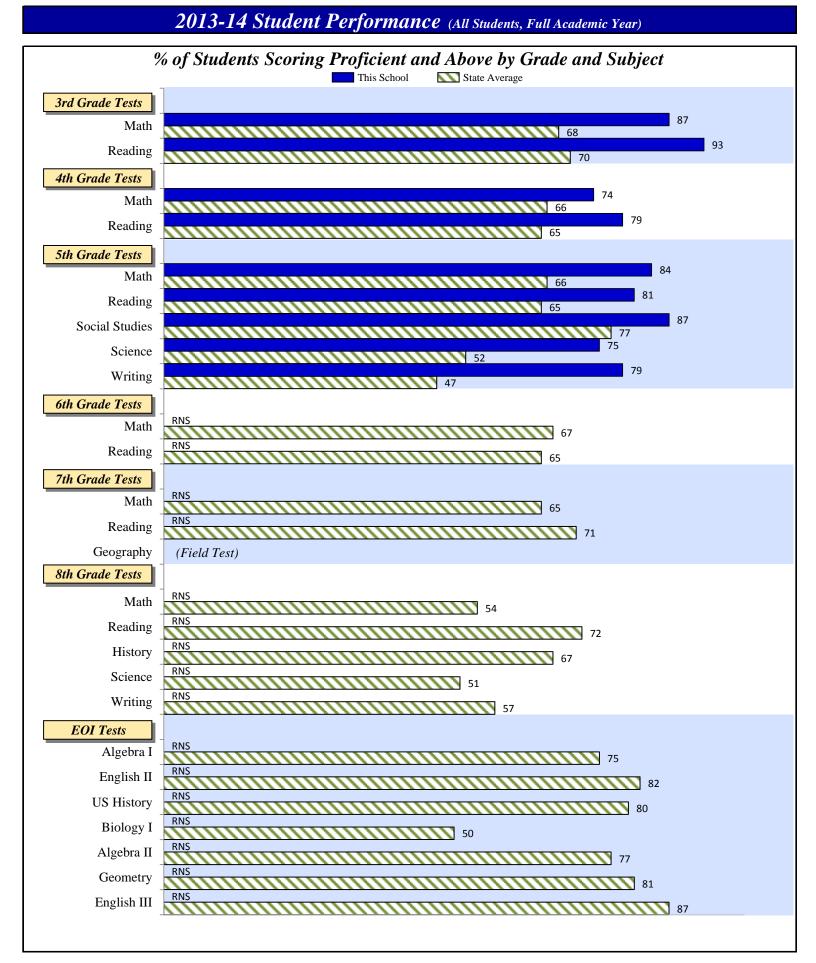

♦ Results Not Shown (RNS) for This School

Test results cannot be shown if no students were tested (grade not offered), if test results were not available (no record found), or if circumstances require that results be protected by federal privacy laws.