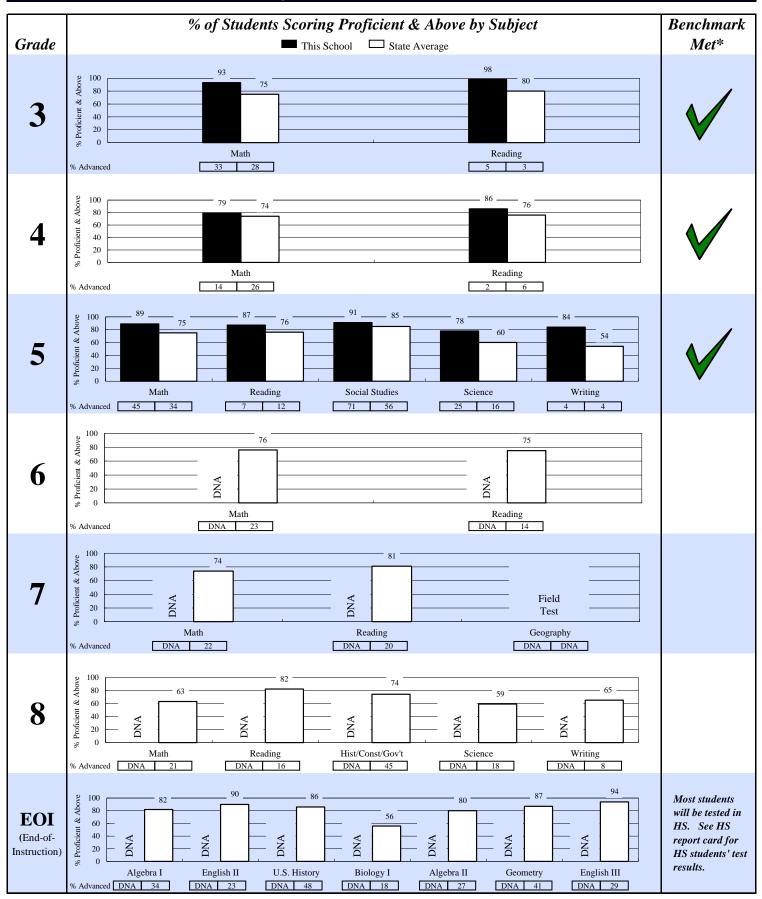

#### 2013-14 Student Performance (Regular Education Students, Full Academic Year)

◆ Performance Benchmark Symbols (*Test results must be available for every subject.*) ◆
✓ (The 'Basic-70' Benchmark) = at least 70% of students scoring "Proficient & Above" in all subjects.
★ (The 'Advanced-25' Benchmark) = meet the Basic-70 benchmark plus at least 25% of students scoring "Advanced" in all subjects.

♦ Results Not Shown (RNS) for This School

Test results cannot be shown if no students were tested (grade not offered), if test results were not available (no record found), or if circumstances require that results be protected by federal privacy laws.