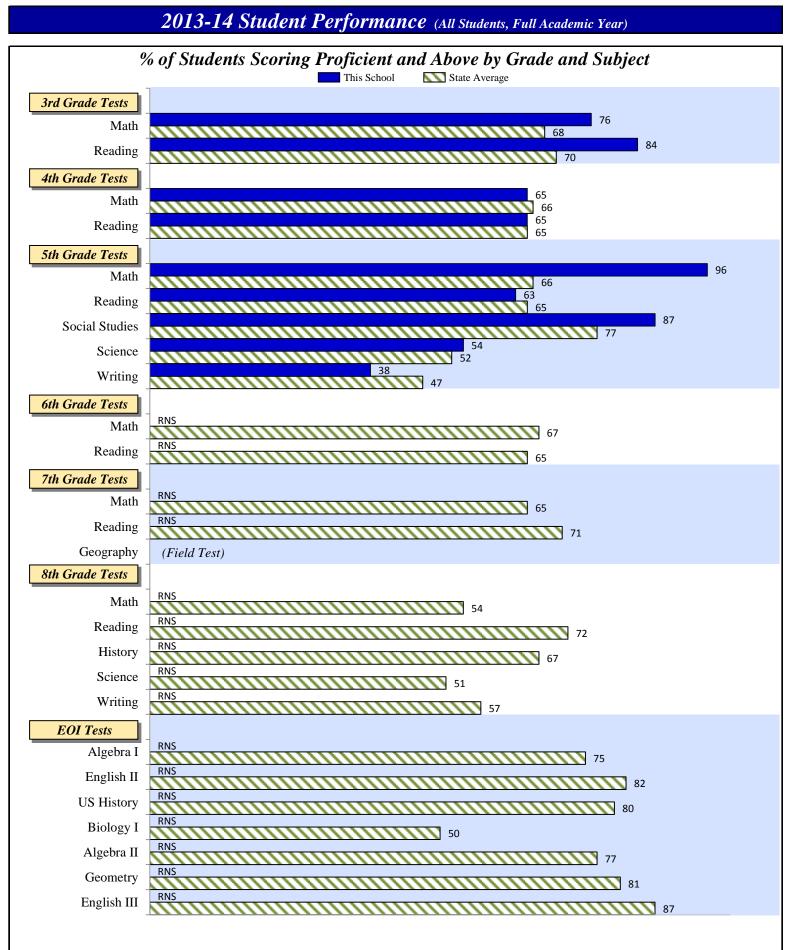

♦ Results Not Shown (RNS) for This School

Test results cannot be shown if no students were tested (grade not offered), if test results were not available (no record found), or if circumstances require that results be protected by federal privacy laws.