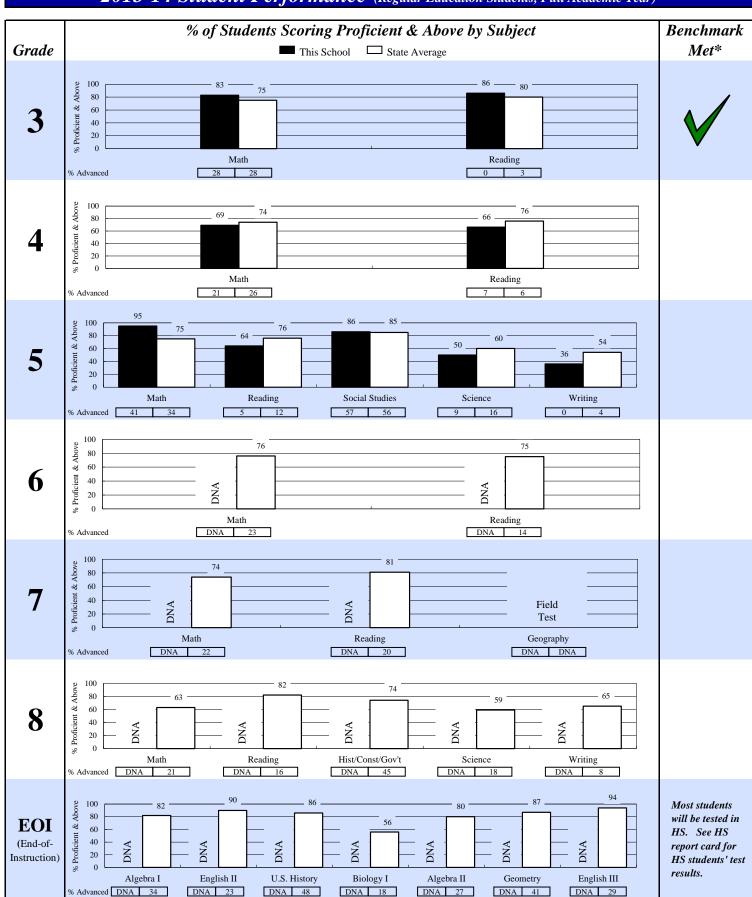

## 2013-14 Student Performance (Regular Education Students, Full Academic Year)

◆ Performance Benchmark Symbols (*Test results must be available for every subject.*) ◆
✓ (The 'Basic-70' Benchmark) = at least 70% of students scoring "Proficient & Above" in all subjects.
★ (The 'Advanced-25' Benchmark) = meet the Basic-70 benchmark plus at least 25% of students scoring "Advanced" in all subjects.

♦ Results Not Shown (RNS) for This School

Test results cannot be shown if no students were tested (grade not offered), if test results were not available (no record found), or if circumstances require that results be protected by federal privacy laws.