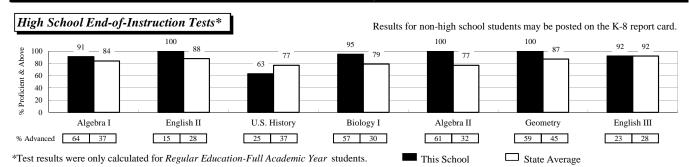

|               |                |           |

# 2011-2012 Student Performance



#### Additional High School Performance Measures

|                                                                          | This Cabasi | District | High School   |
|--------------------------------------------------------------------------|-------------|----------|---------------|
|                                                                          | This School | District | State Average |
| Senior Graduation Rate (2012 Seniors)                                    | 100.0%      | 100.0%   | 97.7%         |
| 4-Year Dropout Rate (Class of 2012)                                      | 3.0%        | 3.0%     | 9.7%          |
| Average GPA of HS Seniors (2012 Seniors)                                 | 3.0         | 3.0      | 3.0           |
| Career-Tech Occupationally-Specific Pr