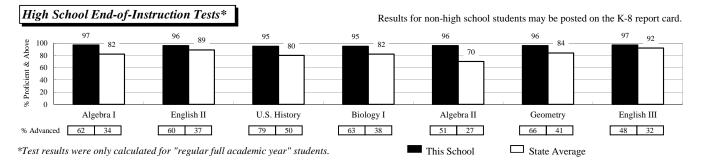

| 37.3                                                                                                                                                                                                                              |  |  |  |  |
|                                      | <u>School</u><br>1,881<br>100.9<br>\$46,119<br>24.8%<br>12.0<br>14.1%<br>19.0<br>8.0<br>5.6<br>6.2<br><b>reas</b> )<br>16.0<br>15.0<br>11.0<br>9.0<br>15.0<br>17.0 | District Total   School (All Schools)   1,881 21,344   100.9 1,018.9   \$46,119 \$46,226   24.8% 31.2%   12.0 13.1   14.1% 12.4%   19.0 139.2   8.0 51.6   5.6 100.7   6.2 84.9   reas)   16.0   15.0 11.0   9.0 15.0   17.0 17.0 |  |  |  |  |

### 2010-2011 Student Performance



#### Additional High School Performance Measures

|                                                                          | This School | District | High School<br>State Average |
|--------------------------------------------------------------------------|-------------|----------|------------------------------|
| Senior Graduation Rate (2011 Seniors)                                    | 99.1%       | 99.4%    | 97.9%                        |
| 4-Year Dropout Rate (Class of 2011)                                      | 3.2%        | 3.8%     | 10.2%                        |
| Average GPA of HS Seniors (2011 Seniors)                                 | 3.0         | 3.1      | 3.0                          |
| Career-Tech Occupationally-Specific Program Participation (2010 Seniors) | 37.8%