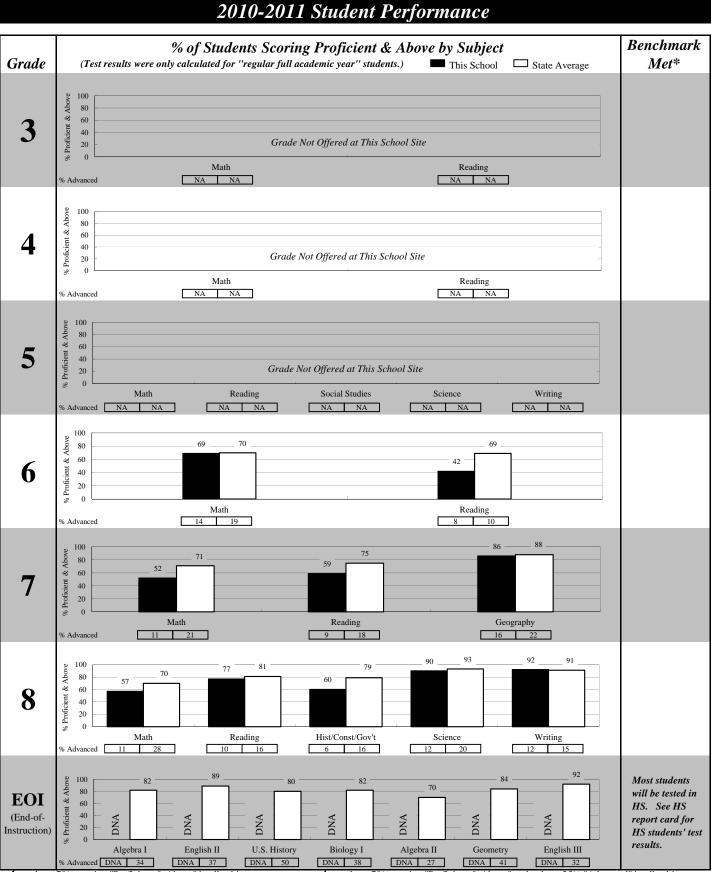

## **DIBBLE - DIBBLE MIDDLE SCHOOL**

 $<sup>\</sup>checkmark$  = at least 70% scoring "Proficient & Above" in all subjects  $\checkmark$  = at least 70% scoring "Proficient & Above" and at least 25% "Advanced" in all subjects \*In order to meet the benchmarks, there must be results available for every subject.