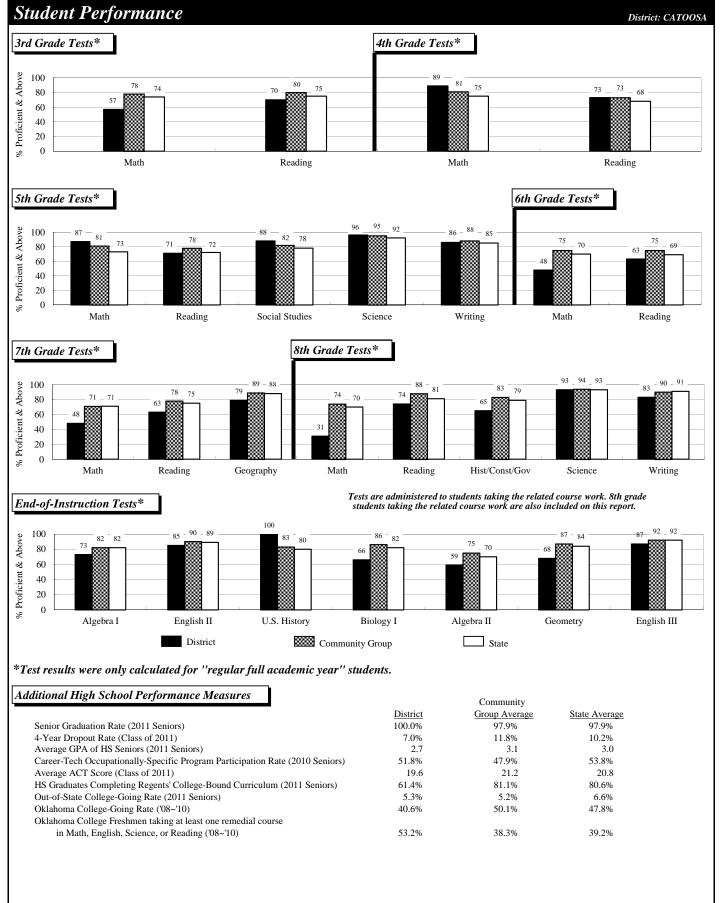

| σ                                                                              | Total                                                                                                                                                                                                                      |                                               | 47.0                                              |                                                           | 51.5                                                      |                                                           | 37.3                                                   |

٦

## **Profiles 2011 District Report**

661002

Page: 442B