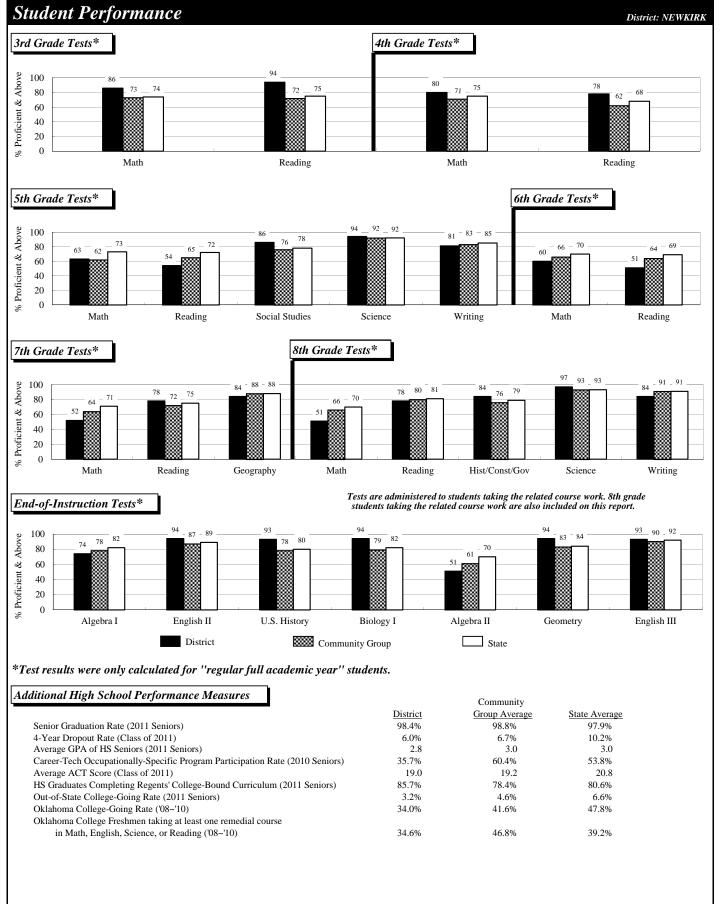

|                                                                                                                                                 | 4.5<br>11.5<br>2.0<br><b>38.0</b>                                                                   |                                                                       | 6.3           5.4           6.3           2.0           33.4                                         |                                                                              | 0.7           5.8           7.2           3.0           37.3                                         |

## **Profiles 2011 District Report**

361029

Page: 223B