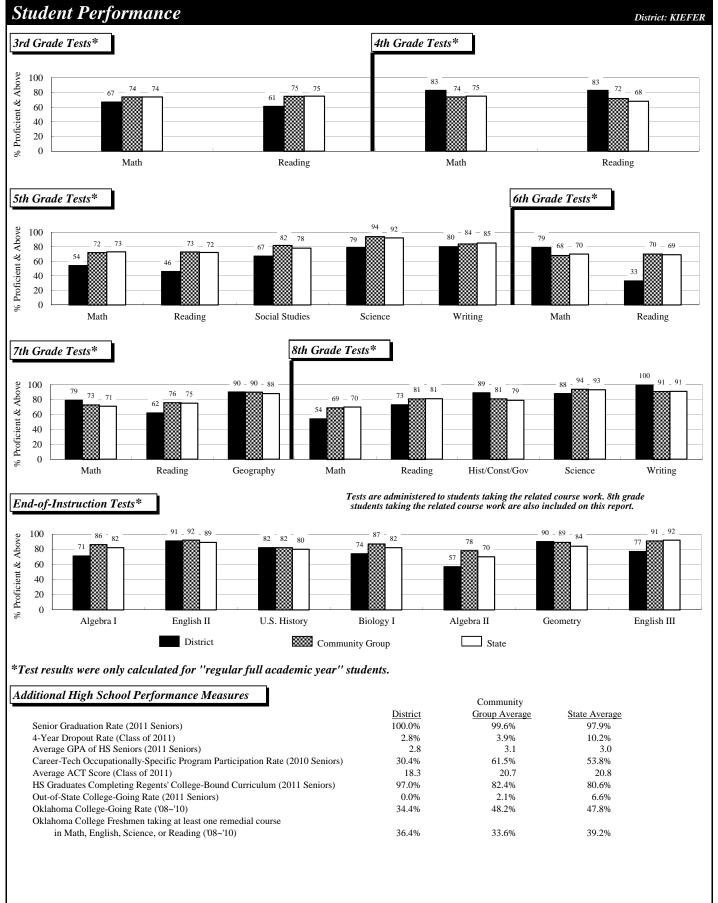

4       Total       30.5 | Average HS Curriculum (Units Offered in Selected Subject)         Language Arts       9.0       7.2         Science       5.0       6.3         Math       6.0       6.7         Social Studies       5.5       4.9         Fine Arts       3.0       7.3         Languages (non-English)       2.0       1.8         Total       30.5       34.1 | Average HS Curriculum (Units Offered in Selected Subject Areas)         District       Community Group Avg.       State Average         Language Arts       9.0       7.2         Science       5.0       6.3         Math       6.0       6.7         Social Studies       5.5       4.9         Fine Arts       3.0       7.3         Languages (non-English)       2.0       1.8 |

## **Profiles 2011 District Report**

191018

Page: 126B