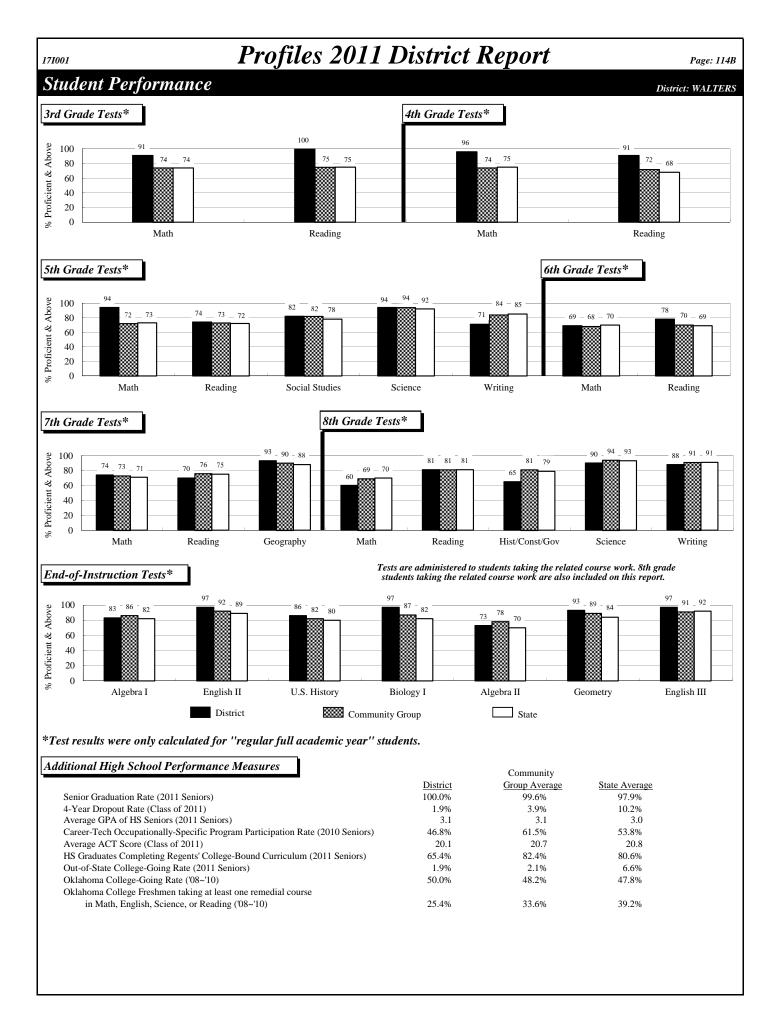

|                                                       | org                                                   | Total                                                                                                                                      | 1                                                                                                                                       | 33.5                                                  |                                              | 34.1                                                 |                                                           | 37.                                              |