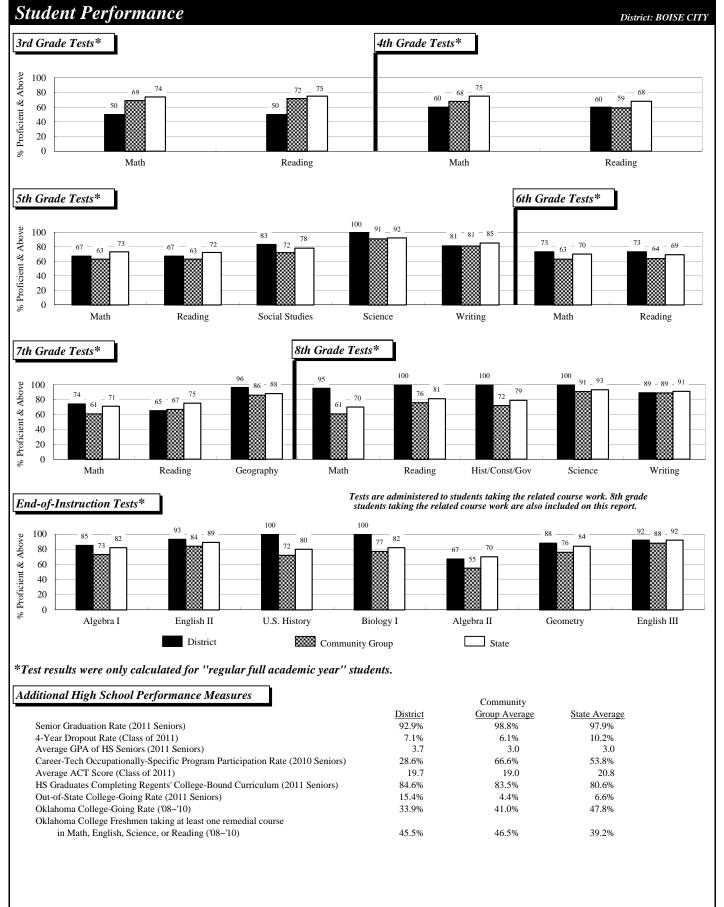

|                                                        | 4.9<br>5.1<br>4.9<br>3.2<br>1.3<br><b>25.3</b>            |                                                        | 6.<br>6.<br>5.<br>7.<br>3.<br><b>3.</b><br><b>37.</b>  |

## **Profiles 2011 District Report**

131002

Page: 89B