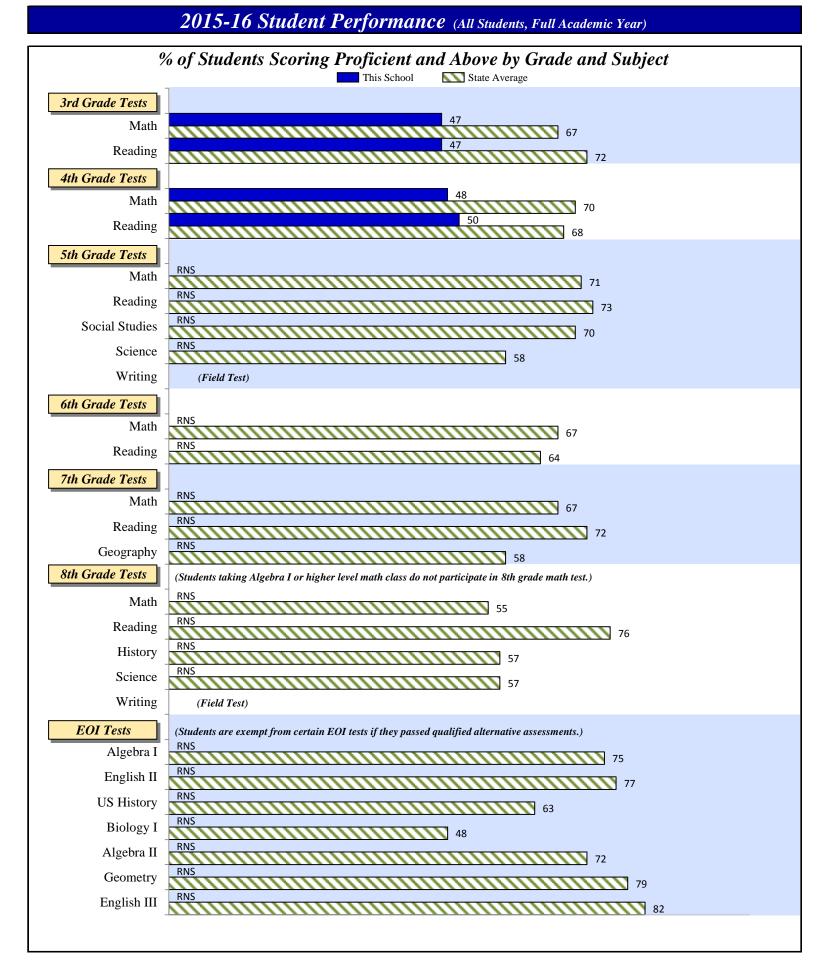

## 2015-16 Student Performance (Regular Education Students, Full Academic Year)

[1]: Students taking Algebra I or higher level math class do not participate in 8th grade math test. [2]: Students are exempt from certain EOI tests if they passed qualified alternative assessments.

◆ Performance Benchmark Symbols (*Test results must be available for every subject.*) ◆
✓ (The 'Basic-70' Benchmark) = at least 70% of students scoring "Proficient & Above" in all subjects.
★ (The 'Advanced-25' Benchmark) = meet the Basic-70 benchmark plus at least 25% of students scoring "Advanced" in all subjects.

♦ Results Not Shown (RNS) for This School

Test results cannot be shown if no students were tested (grade not offered), if test results were not available (no record found), or if circumstances require that results be protected by federal privacy laws.