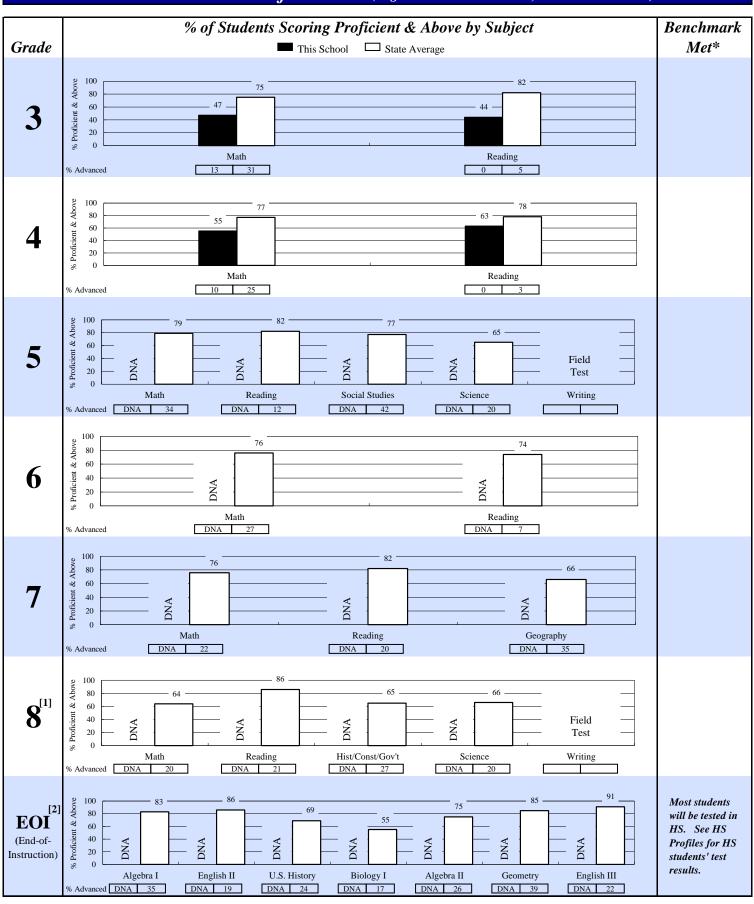

## 2015-16 Student Performance (Regular Education Students, Full Academic Year)

[1]: Students taking Algebra I or higher level math class do not participate in 8th grade math test. [2]: Students are exempt from certain EOI tests if they passed qualified alternative assessments.

◆ Performance Benchmark Symbols (*Test results must be available for every subject.*) ◆
✓ (The 'Basic-70' Benchmark) = at least 70% of students scoring "Proficient & Above" in all subjects.
★ (The 'Advanced-25' Benchmark) = meet the Basic-70 benchmark plus at least 25% of students scoring "Advanced" in all subjects.

♦ Results Not Shown (RNS) for This School

Test results cannot be shown if no students were tested (grade not offered), if test results were not available (no record found), or if circumstances require that results be protected by federal privacy laws.