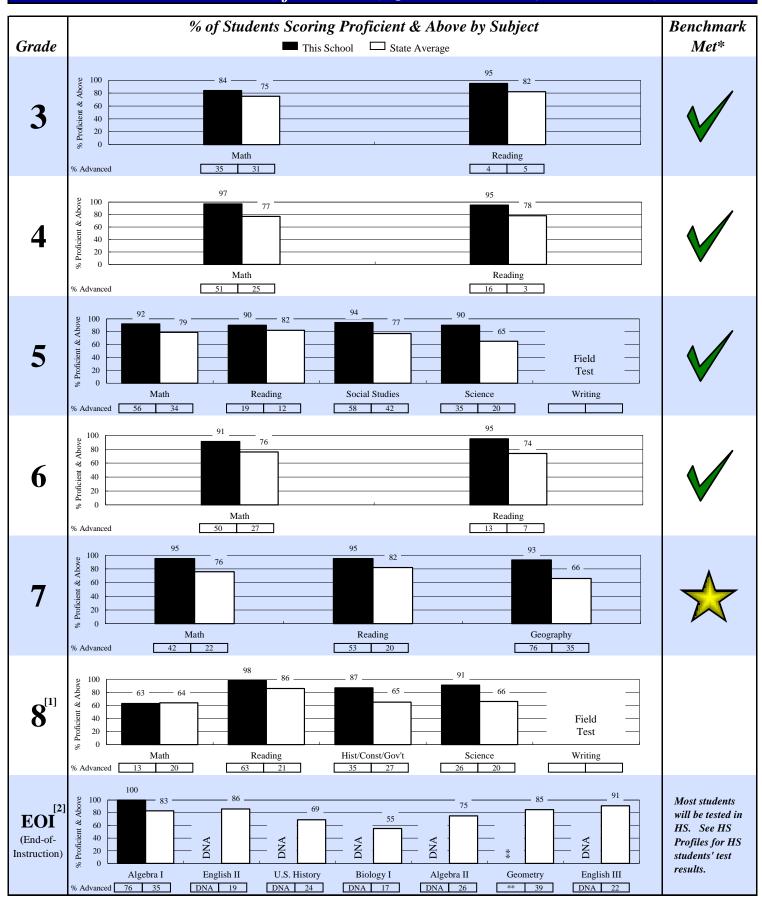

# Office of Educational Quality and Accountability 840 Research Parkway, Suite 455, Oklahoma City, OK, 73104 (405) 522-5399 Fax: (405) 525

Web: http://www.EdProfiles.info

#### OAKDALE ELEMENTARY (EC-8)

#### OAKDALE PUBLIC SCHOOLS

10901 N Sooner Road, Edmond, OK 73013 Telephone: (405) 820-9507

55-C029-105