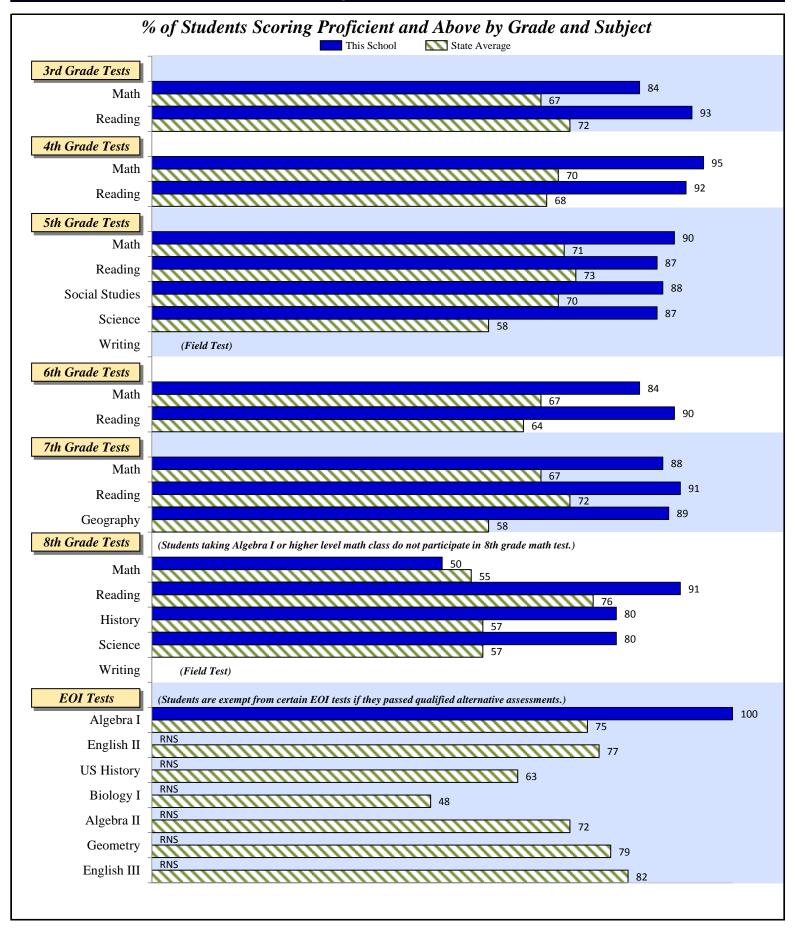

# Office of Educational Quality and Accountability 840 Research Parkway, Suite 455, Oklahoma City, OK, 73104 (405) 522-5399 Fax: (405) 525

Web: http://www.EdProfiles.info

#### OAKDALE ELEMENTARY (EC-8)

#### OAKDALE PUBLIC SCHOOLS

10901 N Sooner Road, Edmond, OK 73013 Telephone: (405) 820-9507

55-C029-105