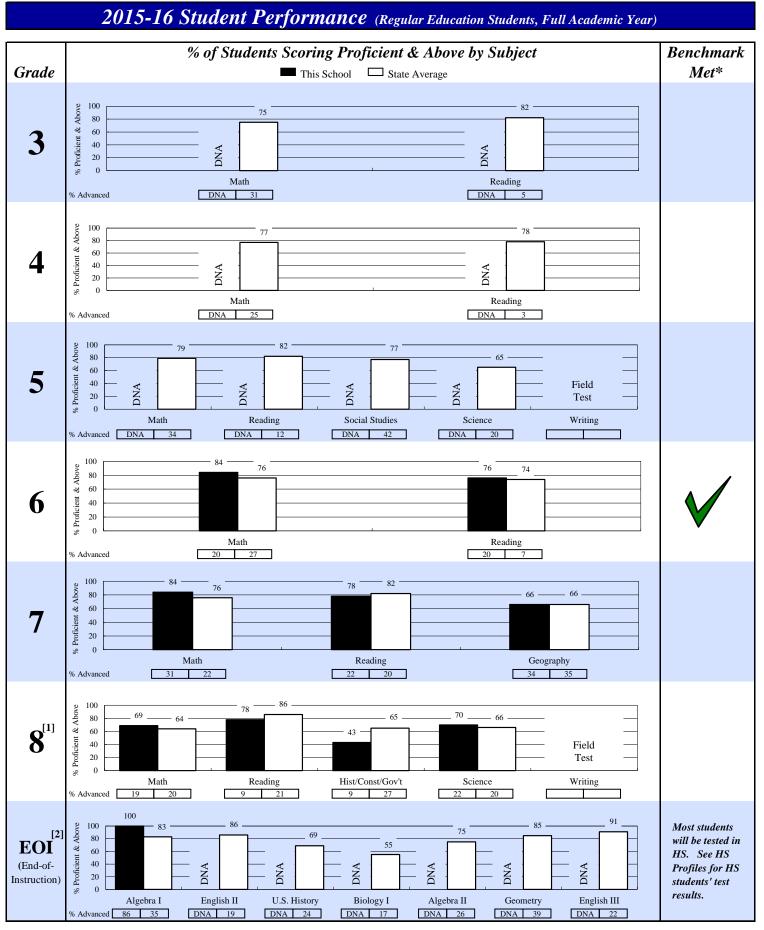

[1]: Students taking Algebra I or higher level math class do not participate in 8th grade math test. [2]: Students are exempt from certain EOI tests if they passed qualified alternative assessments.

◆ Performance Benchmark Symbols (*Test results must be available for every subject.*) ◆
✓ (The 'Basic-70' Benchmark) = at least 70% of students scoring "Proficient & Above" in all subjects.
★ (The 'Advanced-25' Benchmark) = meet the Basic-70 benchmark plus at least 25% of students scoring "Advanced" in all subjects.

Results Not Shown (RNS) for This School

Test results cannot be shown if no students were tested (grade not offered), if test results were not available (no record found), or if circumstances require that results be protected by federal privacy laws.