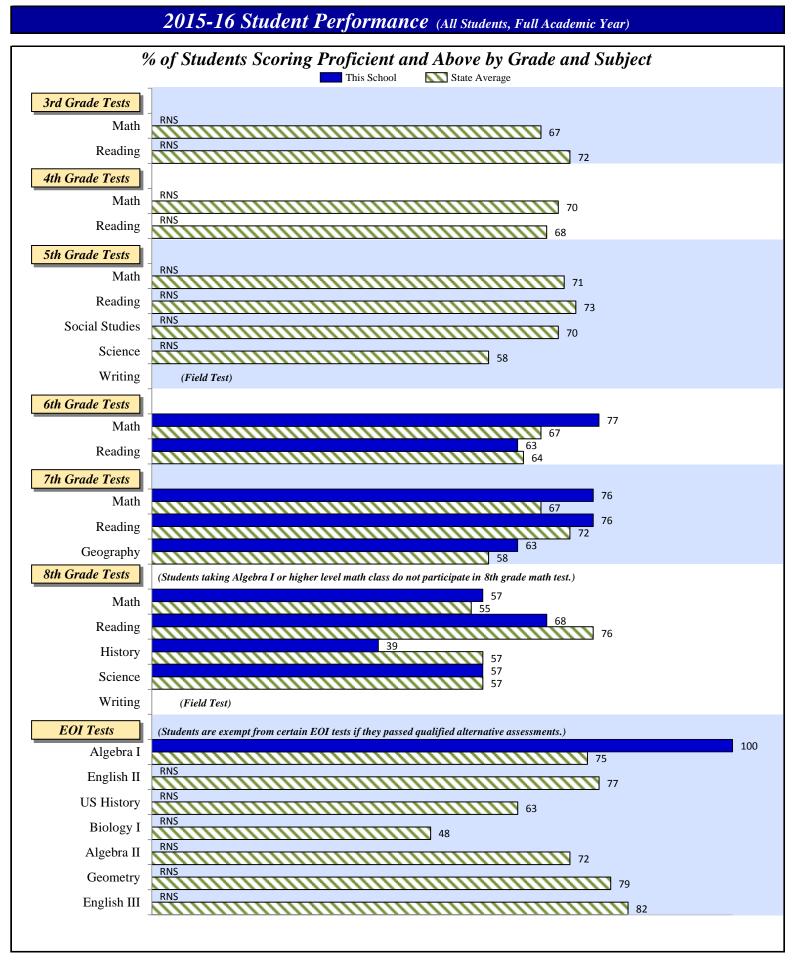

Results Not Shown (RNS) for This School

Test results cannot be shown if no students were tested (grade not offered), if test results were not available (no record found), or if circumstances require that results be protected by federal privacy laws.