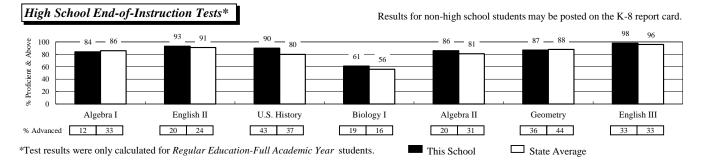

| 7.5<br>7.0  |                |           |

# 2012-2013 Student Performance



#### Additional High School Performance Measures

|                                                                          | This School | District | High School<br>State Average |
|--------------------------------------------------------------------------|-------------|----------|------------------------------|
| Senior Graduation Rate (2013 Seniors)                                    | 96.9%       | 96.9%    | 97.6%                        |
| 4-Year Dropout Rate (Class of 2013)                                      | 7.5%        | 7.5%     | 9.6%                         |
| Average GPA of HS Seniors (2013 Seniors)                                 | 3.0         | 3.0      | 3.0                          |
| Career-Tech Occupationally-Specific Program Participation (2013 Seniors) | 60.8%